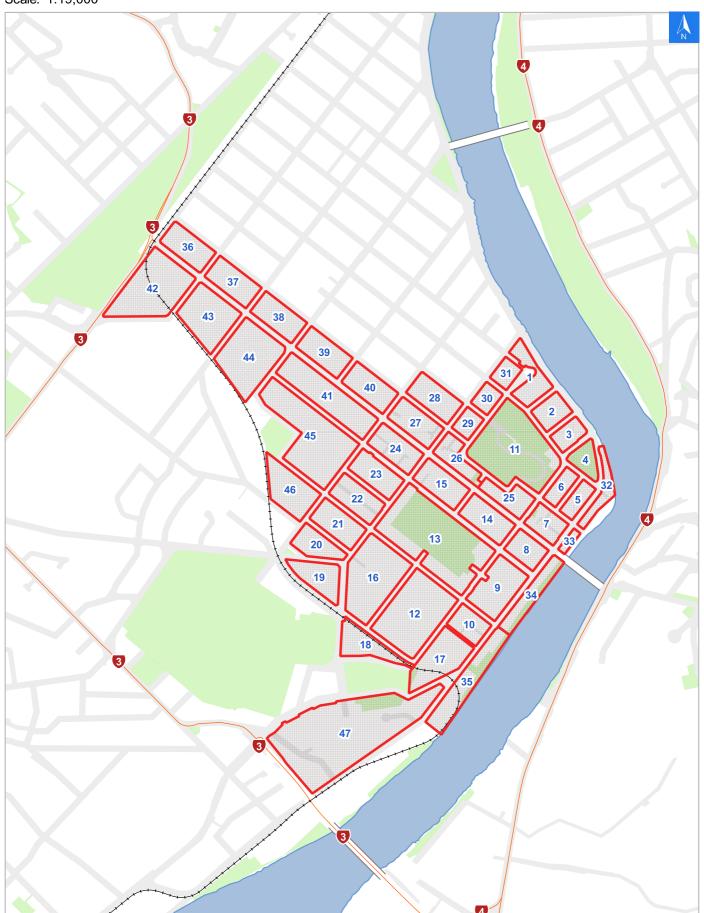

## **Rapid Building Evacuation Map Key**

## Disclaimer:

Digital map data sourced from Land Information New Zealand CROWN COPYRIGHT RESERVED.

The information displayed in the GIS has been taken from Whanganui District Council's databases and maps.

It is made available in good faith but its accuracy or completeness is not guaranteed. If the information is relied on in support of a resource consent it should be verified independently.

Scale: 1:19,000

Wednesday, November 8, 2023