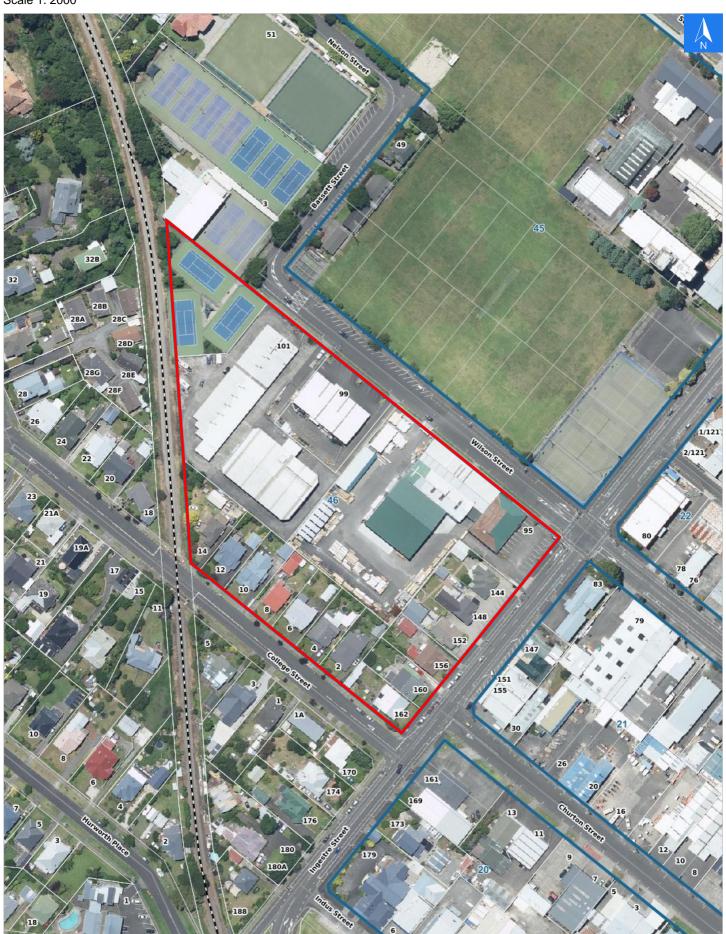

## **Evacuation Block 46**

### Disclaimer:

Digital map data sourced from Land Information New Zealand CROWN COPYRIGHT RESERVED.

The information displayed in the GIS has been taken from Whanganui District Council's databases and maps.

It is made available in good faith but its accuracy or completeness is not guaranteed. If the information is relied on in support of a resource consent it should be verified independently.

Scale 1: 2000

Wednesday, November 8, 2023

## **Rapid Building Assessment Evacuation Addresses**

Data sourced from LINZ

| LINZ Address        | Name | Time<br>Advised | Notes |
|---------------------|------|-----------------|-------|
| 2 College Street    |      |                 |       |
| 4 College Street    |      |                 |       |
| 6 College Street    |      |                 |       |
| 8 College Street    |      |                 |       |
| 10 College Street   |      |                 |       |
| 12 College Street   |      |                 |       |
| 14 College Street   |      |                 |       |
| 144 Ingestre Street |      |                 |       |
| 148 Ingestre Street |      |                 |       |
| 152 Ingestre Street |      |                 |       |
| 156 Ingestre Street |      |                 |       |
| 160 Ingestre Street |      |                 |       |
| 162 Ingestre Street |      |                 |       |
| 95 Wilson Street    |      |                 |       |
| 99 Wilson Street    |      |                 |       |
| 101 Wilson Street   |      |                 |       |