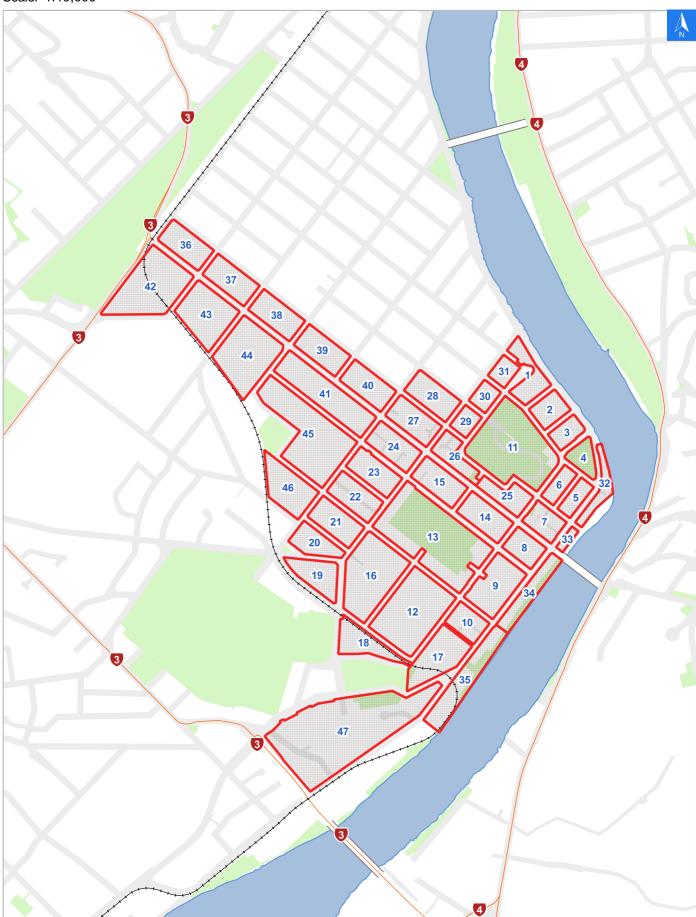

## **Rapid Building Evacuation Map Key**

Disclaimer:

Digital map data sourced from Land Information New Zealand CROWN COPYRIGHT RESERVED. The information displayed in the GIS has been taken from Whanganui District Council's databases and maps. It is made available in good faith but its accuracy or completeness is not guaranteed. If the information is relied on in support of a resource consent it should be verified independently.

Scale: 1:19,000

# Rapid Building Assessment Evacuation

Disclaimer:

## **Evacuation Block 45**

Wednesday, November 8, 2023

Digital map data sourced from Land Information New Zealand CROWN COPYRIGHT RESERVED. The information displayed in the GIS has been taken from Whanganui District Council's databases and maps. It is made available in good faith but its accuracy or completeness is not guaranteed. If the information is relied on in support of a resource consent it should be verified independently.