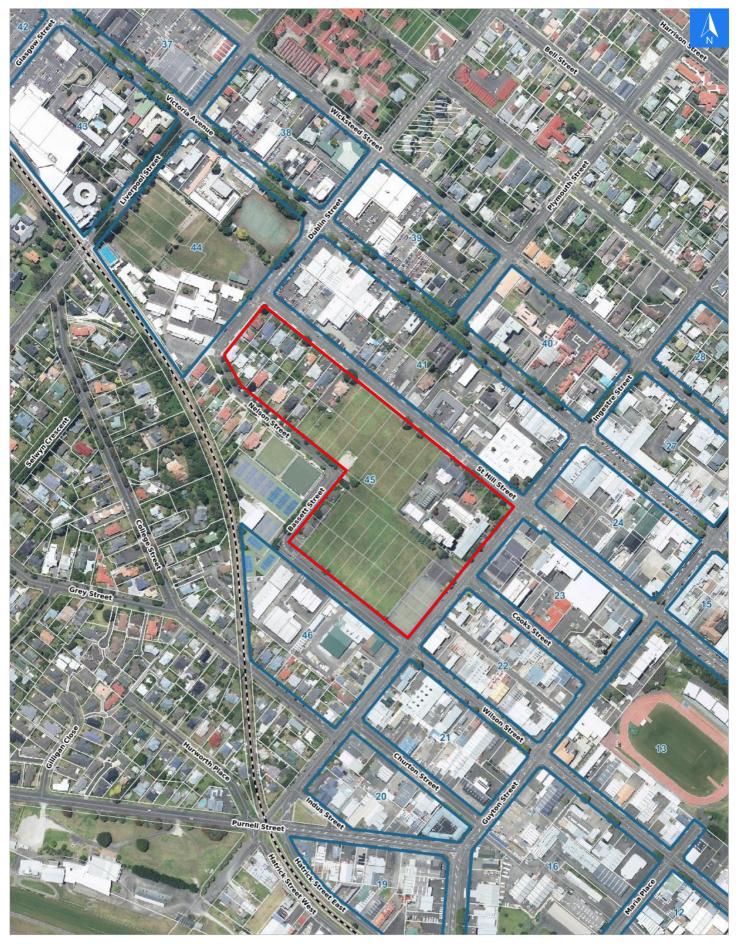

Scale 1: 5000

### **Rapid Building Assessment Evacuation**

#### Disclaimer:

Digital map data sourced from Land Information New Zealand CROWN COPYRIGHT RESERVED. The information displayed in the GIS has been taken from Whanganui District Council's databases and maps. It is made available in good faith but its accuracy or completeness is not guaranteed. If the information is relied on in support of a resource consent it should be verified independently.

**Evacuation Block 45** 