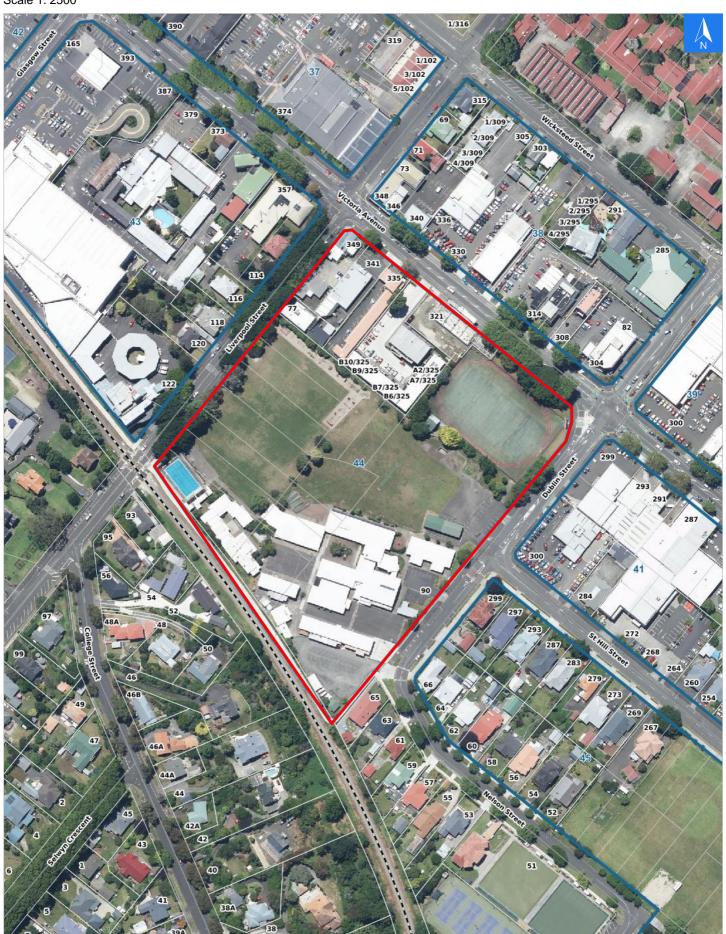

# **Rapid Building Assessment Evacuation**

### **Evacuation Block 44**

#### Disclaimer:

Digital map data sourced from Land Information New Zealand CROWN COPYRIGHT RESERVED.

The information displayed in the GIS has been taken from Whanganui District Council's databases and maps.

It is made available in good faith but its accuracy or completeness is not guaranteed. If the information is relied on in support of a resource consent it should be verified independently.

Scale 1: 2500

Wednesday, November 8, 2023

# **Evacuation Block 44**

Disclaimer:

Digital map data sourced from Land Information New Zealand CROWN COPYRIGHT RESERVED.

The information displayed in the GIS has been taken from Whanganui District Council's databases and maps.

It is made available in good faith but its accuracy or completeness is not guaranteed. If the information is relied on in support of a resource consent it should be verified independently.

## **Rapid Building Assessment Evacuation Addresses**

Data sourced from LINZ

| LINZ Address            | Name | Time<br>Advised | Notes |
|-------------------------|------|-----------------|-------|
| 90 Dublin Street        |      |                 |       |
| 77 Liverpool Street     |      |                 |       |
| 321 Victoria Avenue     |      |                 |       |
| B1/325 Victoria Avenue  |      |                 |       |
| A1/325 Victoria Avenue  |      |                 |       |
| B2/325 Victoria Avenue  |      |                 |       |
| A2/325 Victoria Avenue  |      |                 |       |
| A3/325 Victoria Avenue  |      |                 |       |
| B3/325 Victoria Avenue  |      |                 |       |
| A4/325 Victoria Avenue  |      |                 |       |
| B4/325 Victoria Avenue  |      |                 |       |
| B5/325 Victoria Avenue  |      |                 |       |
| A5/325 Victoria Avenue  |      |                 |       |
| B6/325 Victoria Avenue  |      |                 |       |
| A6/325 Victoria Avenue  |      |                 |       |
| A7/325 Victoria Avenue  |      |                 |       |
| B7/325 Victoria Avenue  |      |                 |       |
| B8/325 Victoria Avenue  |      |                 |       |
| A8/325 Victoria Avenue  |      |                 |       |
| B9/325 Victoria Avenue  |      |                 |       |
| B10/325 Victoria Avenue |      |                 |       |
| 335 Victoria Avenue     |      |                 |       |
| 341 Victoria Avenue     |      |                 |       |
| 349 Victoria Avenue     |      |                 |       |