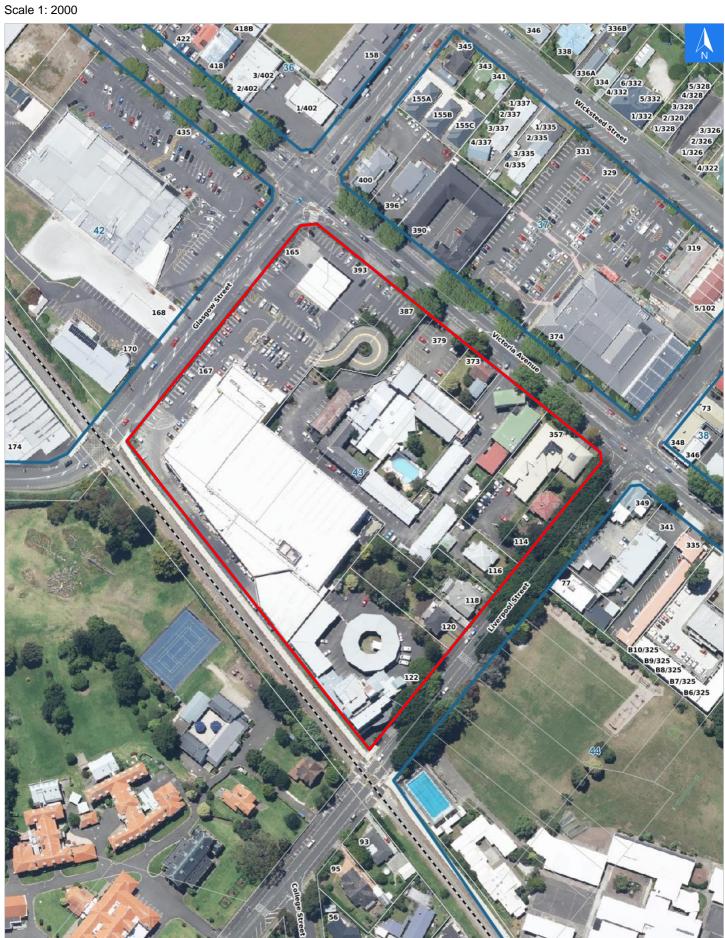

# **Rapid Building Assessment Evacuation**

### **Evacuation Block 43**

### Disclaimer:

Digital map data sourced from Land Information New Zealand CROWN COPYRIGHT RESERVED.

The information displayed in the GIS has been taken from Whanganui District Council's databases and maps.

It is made available in good faith but its accuracy or completeness is not guaranteed. If the information is relied on in support of a resource consent it should be verified independently.

### Wednesday, November 8, 2023

# **Rapid Building Assessment Evacuation Addresses**

Data sourced from LINZ

| LINZ Address         | Name | Time<br>Advised | Notes |
|----------------------|------|-----------------|-------|
| 165 Glasgow Street   |      |                 |       |
| 167 Glasgow Street   |      |                 |       |
| 114 Liverpool Street |      |                 |       |
| 116 Liverpool Street |      |                 |       |
| 118 Liverpool Street |      |                 |       |
| 120 Liverpool Street |      |                 |       |
| 122 Liverpool Street |      |                 |       |
| 357 Victoria Avenue  |      |                 |       |
| 373 Victoria Avenue  |      |                 |       |
| 379 Victoria Avenue  |      |                 |       |
| 387 Victoria Avenue  |      |                 |       |
| 393 Victoria Avenue  |      |                 |       |