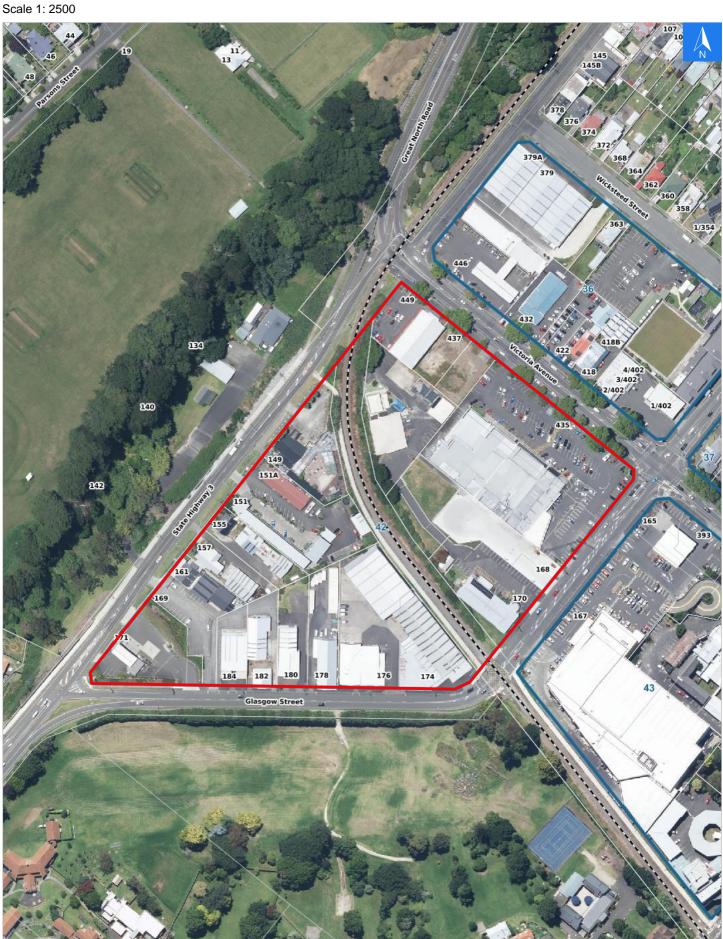

### **Evacuation Block 42**

### **Rapid Building Assessment Evacuation**

### **Rapid Building Assessment Evacuation Addresses**

Data sourced from LINZ

| LINZ Address                       | Name | Time<br>Advised | Notes |
|------------------------------------|------|-----------------|-------|
| 168 Glasgow Street                 |      |                 |       |
| 170 Glasgow Street                 |      |                 |       |
| 174 Glasgow Street, College Estate |      |                 |       |
| 176 Glasgow Street, College Estate |      |                 |       |
| 178 Glasgow Street, College Estate |      |                 |       |
| 180 Glasgow Street, College Estate |      |                 |       |
| 182 Glasgow Street, College Estate |      |                 |       |
| 184 Glasgow Street, College Estate |      |                 |       |
| 149 London Street, College Estate  |      |                 |       |
| 151 London Street, College Estate  |      |                 |       |
| 151A London Street, College Estate |      |                 |       |
| 155 London Street, College Estate  |      |                 |       |
| 157 London Street, College Estate  |      |                 |       |
| 161 London Street, College Estate  |      |                 |       |
| 169 London Street, College Estate  |      |                 |       |
| 171 London Street, College Estate  |      |                 |       |
| 435 Victoria Avenue                |      |                 |       |
| 437 Victoria Avenue                |      |                 |       |
| 449 Victoria Avenue                |      |                 |       |