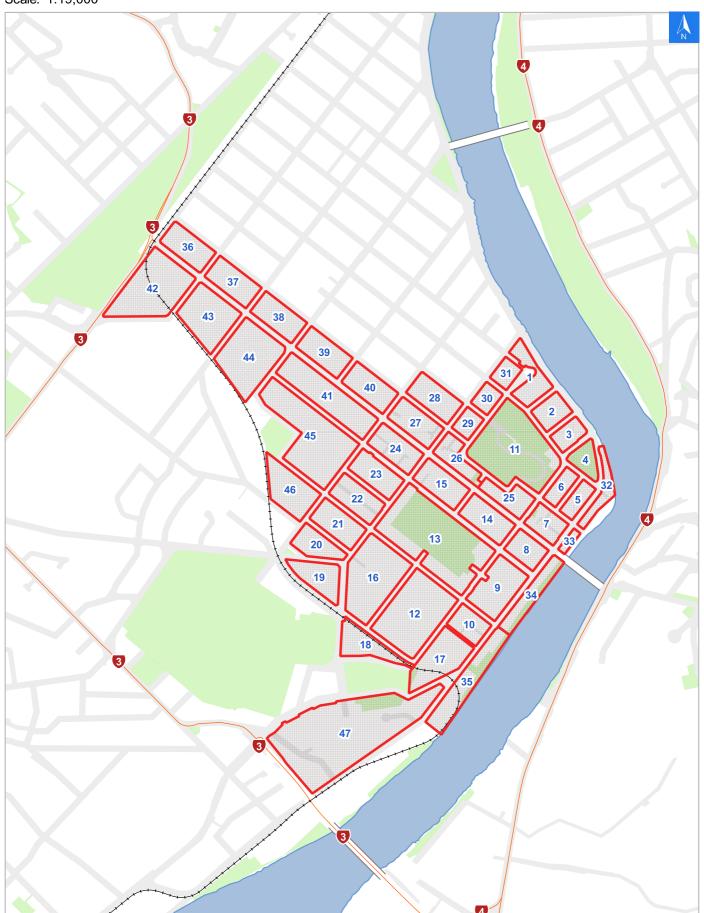

# **Rapid Building Evacuation Map Key**

It is made available in good faith but its accuracy or completeness is not guaranteed. If the information is relied on in support of a resource consent it should be verified independently.

Scale: 1:19,000

Wednesday, November 8, 2023