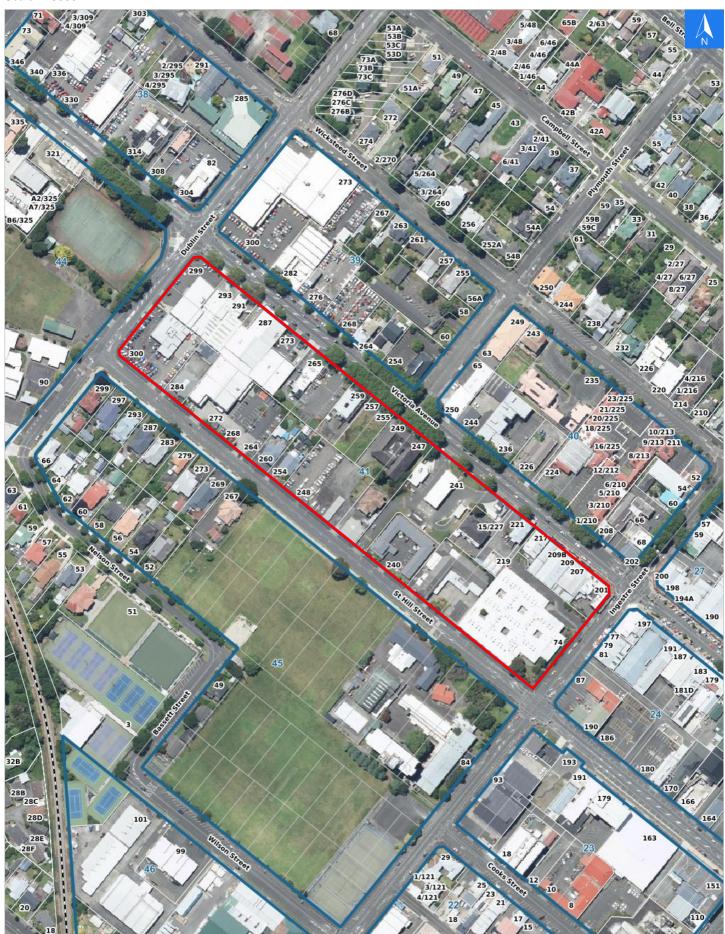

## **Evacuation Block 41**

Scale 1: 3000

Wednesday, November 8, 2023

## **Rapid Building Assessment Evacuation Addresses**

Data sourced from LIN7

| Data sourced from LINZ |      |                 |       |
|------------------------|------|-----------------|-------|
| LINZ Address           | Name | Time<br>Advised | Notes |
| 74 Ingestre Street     |      |                 |       |
| 240 St Hill Street     |      |                 |       |
| 248 St Hill Street     |      |                 |       |
| 254 St Hill Street     |      |                 |       |
| 260 St Hill Street     |      |                 |       |
| 264 St Hill Street     |      |                 |       |
| 268 St Hill Street     |      |                 |       |
| 272 St Hill Street     |      |                 |       |
| 284 St Hill Street     |      |                 |       |
| 300 St Hill Street     |      |                 |       |
| 201 Victoria Avenue    |      |                 |       |
| 203A Victoria Avenue   |      |                 |       |
| 205 Victoria Avenue    |      |                 |       |
| 205A Victoria Avenue   |      |                 |       |
| 207 Victoria Avenue    |      |                 |       |
| 207A Victoria Avenue   |      |                 |       |
| 209 Victoria Avenue    |      |                 |       |
| 209A Victoria Avenue   |      |                 |       |
| 209B Victoria Avenue   |      |                 |       |
| 211 Victoria Avenue    |      |                 |       |
| 213 Victoria Avenue    |      |                 |       |
| 217 Victoria Avenue    |      |                 |       |
| 219 Victoria Avenue    |      |                 |       |
| 221 Victoria Avenue    |      |                 |       |
| 1/227 Victoria Avenue  |      |                 |       |
| 2/227 Victoria Avenue  |      |                 |       |
| 3/227 Victoria Avenue  |      |                 |       |
| 4/227 Victoria Avenue  |      |                 |       |
| 5/227 Victoria Avenue  |      |                 |       |
| 6/227 Victoria Avenue  |      |                 |       |
| 7/227 Victoria Avenue  |      |                 |       |
| 8/227 Victoria Avenue  |      |                 |       |
| 9/227 Victoria Avenue  |      |                 |       |
| 10/227 Victoria Avenue |      |                 |       |
| 11/227 Victoria Avenue |      |                 |       |
| 12/227 Victoria Avenue |      |                 |       |
|                        |      |                 |       |

| LINZ Address           | Name | Time<br>Advised | Notes |
|------------------------|------|-----------------|-------|
| 13/227 Victoria Avenue |      |                 |       |
| 14/227 Victoria Avenue |      |                 |       |
| 15/227 Victoria Avenue |      |                 |       |
| 16/227 Victoria Avenue |      |                 |       |
| 241 Victoria Avenue    |      |                 |       |
| 247 Victoria Avenue    |      |                 |       |
| 249 Victoria Avenue    |      |                 |       |
| 255 Victoria Avenue    |      |                 |       |
| 257 Victoria Avenue    |      |                 |       |
| 259 Victoria Avenue    |      |                 |       |
| 265 Victoria Avenue    |      |                 |       |
| 273 Victoria Avenue    |      |                 |       |
| 287 Victoria Avenue    |      |                 |       |
| 291 Victoria Avenue    |      |                 |       |
| 293 Victoria Avenue    |      |                 |       |
| 299 Victoria Avenue    |      |                 |       |