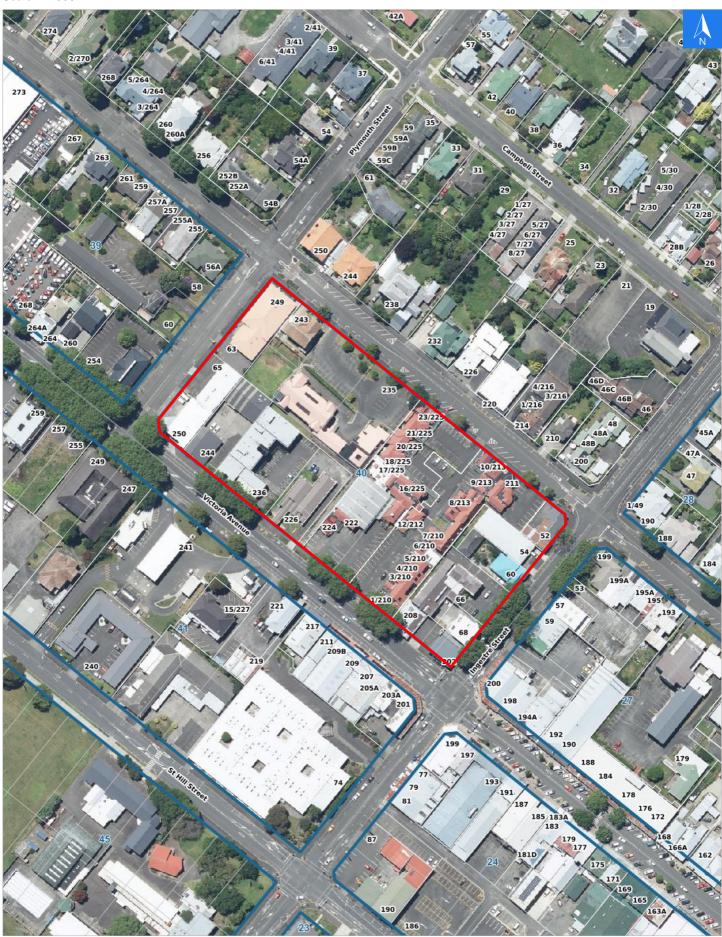

### **Evacuation Block 40**

Wednesday, November 8, 2023

Digital map data sourced from Land Information New Zealand CROWN COPYRIGHT RESERVED. The information displayed in the GIS has been taken from Whanganui District Council's databases and maps. It is made available in good faith but its accuracy or completeness is not guaranteed. If the information is relied on in support of a resource consent it should be verified independently.

Scale 1: 2000

Wednesday, November 8, 2023

### **Evacuation Block 40**

cy Disclaimer:

Digital map data sourced from Land Information New Zealand CROWN COPYRIGHT RESERVED. The information displayed in the GIS has been taken from Whanganui District Council's databases and maps. It is made available in good faith but its accuracy or completeness is not guaranteed. If the information is relied on in support of a resource consent it should be verified independently.

## **Rapid Building Assessment Evacuation Addresses**

Data sourced from LINZ

| LINZ Address             | Name | Time<br>Advised | Notes |
|--------------------------|------|-----------------|-------|
| 52 Ingestre Street       |      |                 |       |
| 54 Ingestre Street       |      |                 |       |
| 60 Ingestre Street       |      |                 |       |
| 66 Ingestre Street       |      |                 |       |
| 68 Ingestre Street       |      |                 |       |
| 63 Plymouth Street       |      |                 |       |
| 65 Plymouth Street       |      |                 |       |
| 202 Victoria Avenue      |      |                 |       |
| 208 Victoria Avenue      |      |                 |       |
| 1/210 Victoria Avenue    |      |                 |       |
| 3/210 Victoria Avenue    |      |                 |       |
| 4/210 Victoria Avenue    |      |                 |       |
| 5/210 Victoria Avenue    |      |                 |       |
| 6/210 Victoria Avenue    |      |                 |       |
| 7/210 Victoria Avenue    |      |                 |       |
| 12/212 Victoria Avenue   |      |                 |       |
| 14/220 Victoria Avenue   |      |                 |       |
| 222 Victoria Avenue      |      |                 |       |
| 224 Victoria Avenue      |      |                 |       |
| 226 Victoria Avenue      |      |                 |       |
| 236 Victoria Avenue      |      |                 |       |
| 244 Victoria Avenue      |      |                 |       |
| 250 Victoria Avenue      |      |                 |       |
| 211 Wicksteed Street     |      |                 |       |
| 8/213 Wicksteed Street   |      |                 |       |
| 9/213 Wicksteed Street   |      |                 |       |
| 10/213 Wicksteed Street  |      |                 |       |
| 235 Wicksteed Street     |      |                 |       |
| 243 Wicksteed Street     |      |                 |       |
| 249 Wicksteed Street     |      |                 |       |
| 16/225 Wicksteed Terrace |      |                 |       |
| 17/225 Wicksteed Terrace |      |                 |       |
| 18/225 Wicksteed Terrace |      |                 |       |
| 19/225 Wicksteed Terrace |      |                 |       |
| 20/225 Wicksteed Terrace |      |                 |       |
| 21/225 Wicksteed Terrace |      |                 |       |

| LINZ Address             | Name | Time<br>Advised | Notes |
|--------------------------|------|-----------------|-------|
| 22/225 Wicksteed Terrace |      |                 |       |
| 23/225 Wicksteed Terrace |      |                 |       |