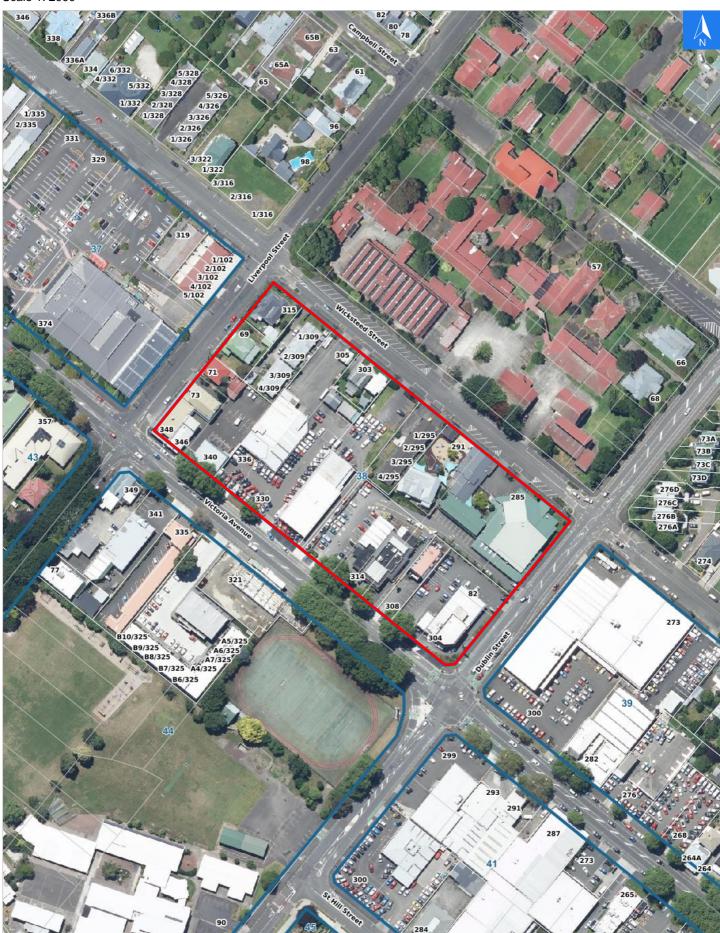

#### **Evacuation Block 38**

Wednesday, November 1, 2023

Disclaimer:

Digital map data sourced from Land Information New Zealand CROWN COPYRIGHT RESERVED. The information displayed in the GIS has been taken from Whanganui District Council's databases and maps. It is made available in good faith but its accuracy or completeness is not guaranteed. If the information is relied on in support of a resource consent it should be verified independently.

Scale 1: 2000

#### **Rapid Building Assessment Evacuation**

## **Evacuation Block 38**

Disclaimer:

Digital map data sourced from Land Information New Zealand CROWN COPYRIGHT RESERVED. The information displayed in the GIS has been taken from Whanganui District Council's databases and maps. It is made available in good faith but its accuracy or completeness is not guaranteed. If the information is relied on in support of a resource consent it should be verified independently.

#### **Rapid Building Assessment Evacuation Addresses**

Data sourced from LINZ

| LINZ Address           | Name | Time<br>Advised | Notes |
|------------------------|------|-----------------|-------|
| 82 Dublin Street       |      |                 |       |
| 69 Liverpool Street    |      |                 |       |
| 71 Liverpool Street    |      |                 |       |
| 73 Liverpool Street    |      |                 |       |
| 304 Victoria Avenue    |      |                 |       |
| 308 Victoria Avenue    |      |                 |       |
| 314 Victoria Avenue    |      |                 |       |
| 330 Victoria Avenue    |      |                 |       |
| 336 Victoria Avenue    |      |                 |       |
| 340 Victoria Avenue    |      |                 |       |
| 346 Victoria Avenue    |      |                 |       |
| 348 Victoria Avenue    |      |                 |       |
| 285 Wicksteed Street   |      |                 |       |
| 291 Wicksteed Street   |      |                 |       |
| 1/295 Wicksteed Street |      |                 |       |
| 2/295 Wicksteed Street |      |                 |       |
| 3/295 Wicksteed Street |      |                 |       |
| 4/295 Wicksteed Street |      |                 |       |
| 5/295 Wicksteed Street |      |                 |       |
| 303 Wicksteed Street   |      |                 |       |
| 305 Wicksteed Street   |      |                 |       |
| 1/309 Wicksteed Street |      |                 |       |
| 2/309 Wicksteed Street |      |                 |       |
| 3/309 Wicksteed Street |      |                 |       |
| 4/309 Wicksteed Street |      |                 |       |
| 315 Wicksteed Street   |      |                 |       |