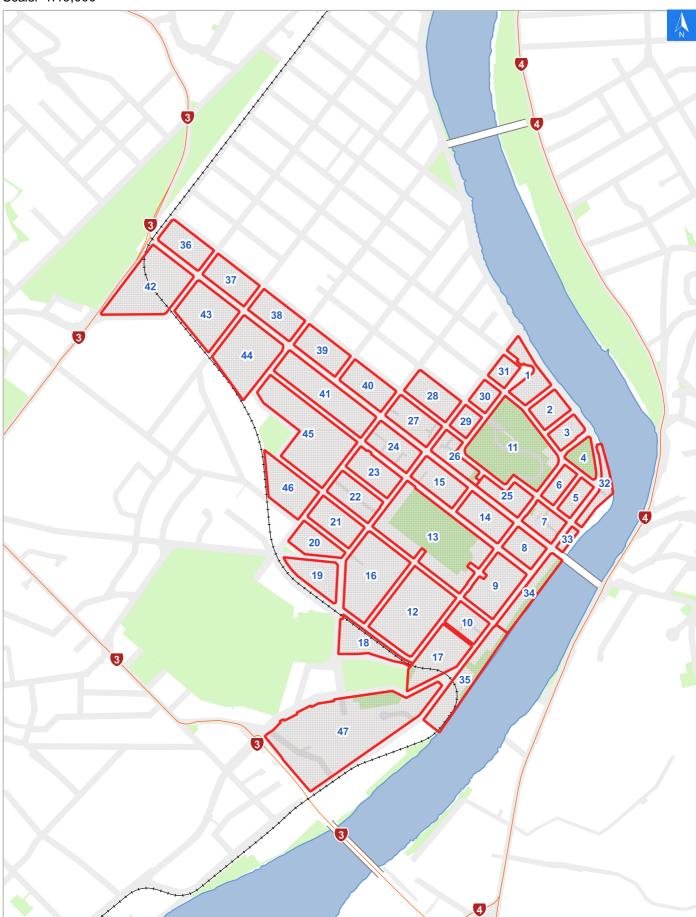

### **Rapid Building Evacuation Map Key**

Disclaimer:

Digital map data sourced from Land Information New Zealand CROWN COPYRIGHT RESERVED. The information displayed in the GIS has been taken from Whanganui District Council's databases and maps. It is made available in good faith but its accuracy or completeness is not guaranteed. If the information is relied on in support of a resource consent it should be verified independently.

Scale: 1:19,000

# Rapid Building Assessment Evacuation