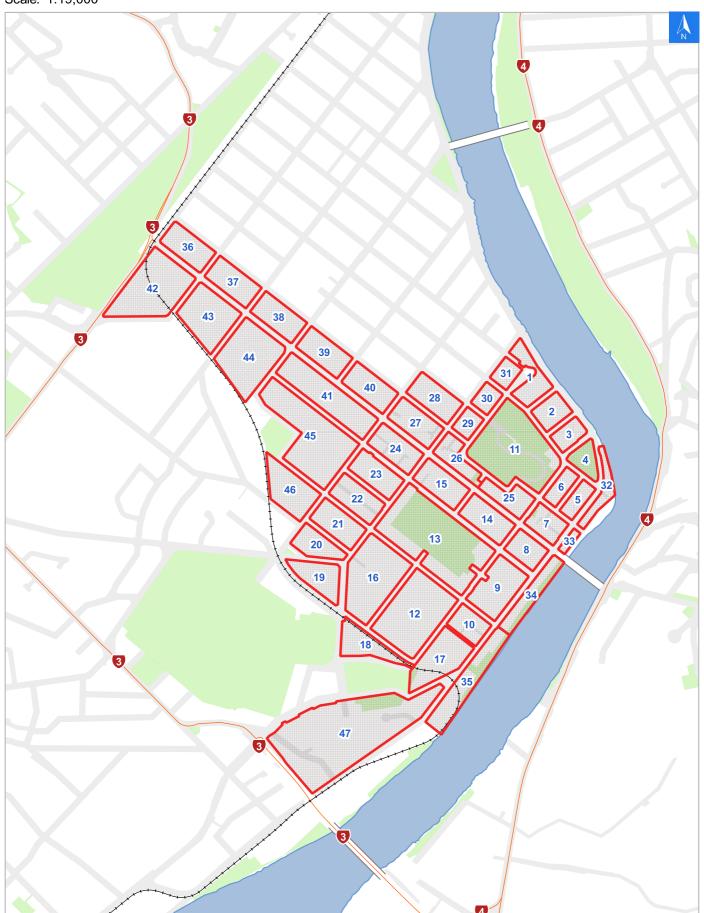

## **Rapid Building Evacuation Map Key**

#### Disclaimer:

Digital map data sourced from Land Information New Zealand CROWN COPYRIGHT RESERVED.

The information displayed in the GIS has been taken from Whanganui District Council's databases and maps.

It is made available in good faith but its accuracy or completeness is not guaranteed. If the information is relied on in support of a resource consent it should be verified independently.

Scale: 1:19,000

Wednesday, November 1, 2023