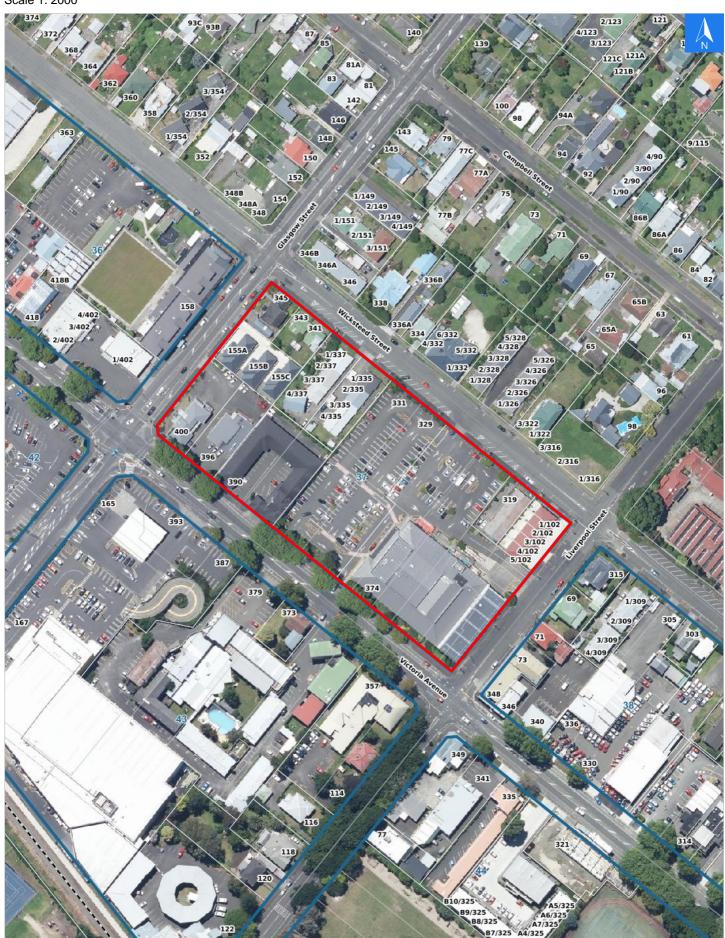

## **Rapid Building Assessment Evacuation**

#### **Evacuation Block 37**

#### Disclaimer:

Digital map data sourced from Land Information New Zealand CROWN COPYRIGHT RESERVED.

The information displayed in the GIS has been taken from Whanganui District Council's databases and maps.

It is made available in good faith but its accuracy or completeness is not guaranteed. If the information is relied on in support of a resource consent it should be verified independently.

Scale 1: 2000

Wednesday, November 1, 2023

# Rapid Building Assessment Evacuation

**Evacuation Block 37** 

Disclaimer:
Digital map data sourced from Land Information New Zealand CROWN COPYRIGHT RESERVED.

The information displayed in the GIS has been taken from Whanganui District Council's databases and maps. It is made available in good faith but its accuracy or completeness is not guaranteed. If the information is relied on in support of a resource consent it should be verified independently.

### **Rapid Building Assessment Evacuation Addresses**

Data sourced from LINZ

| LINZ Address           | Name | Time<br>Advised | Notes |
|------------------------|------|-----------------|-------|
| 155A Glasgow Street    |      |                 |       |
| 155B Glasgow Street    |      |                 |       |
| 155C Glasgow Street    |      |                 |       |
| 1/102 Liverpool Street |      |                 |       |
| 2/102 Liverpool Street |      |                 |       |
| 3/102 Liverpool Street |      |                 |       |
| 4/102 Liverpool Street |      |                 |       |
| 5/102 Liverpool Street |      |                 |       |
| 374 Victoria Avenue    |      |                 |       |
| 390 Victoria Avenue    |      |                 |       |
| 396 Victoria Avenue    |      |                 |       |
| 400 Victoria Avenue    |      |                 |       |
| 319 Wicksteed Street   |      |                 |       |
| 329 Wicksteed Street   |      |                 |       |
| 331 Wicksteed Street   |      |                 |       |
| 1/335 Wicksteed Street |      |                 |       |
| 2/335 Wicksteed Street |      |                 |       |
| 3/335 Wicksteed Street |      |                 |       |
| 4/335 Wicksteed Street |      |                 |       |
| 1/337 Wicksteed Street |      |                 |       |
| 2/337 Wicksteed Street |      |                 |       |
| 3/337 Wicksteed Street |      |                 |       |
| 4/337 Wicksteed Street |      |                 |       |
| 341 Wicksteed Street   |      |                 |       |
| 343 Wicksteed Street   |      |                 |       |
| 345 Wicksteed Street   |      |                 |       |