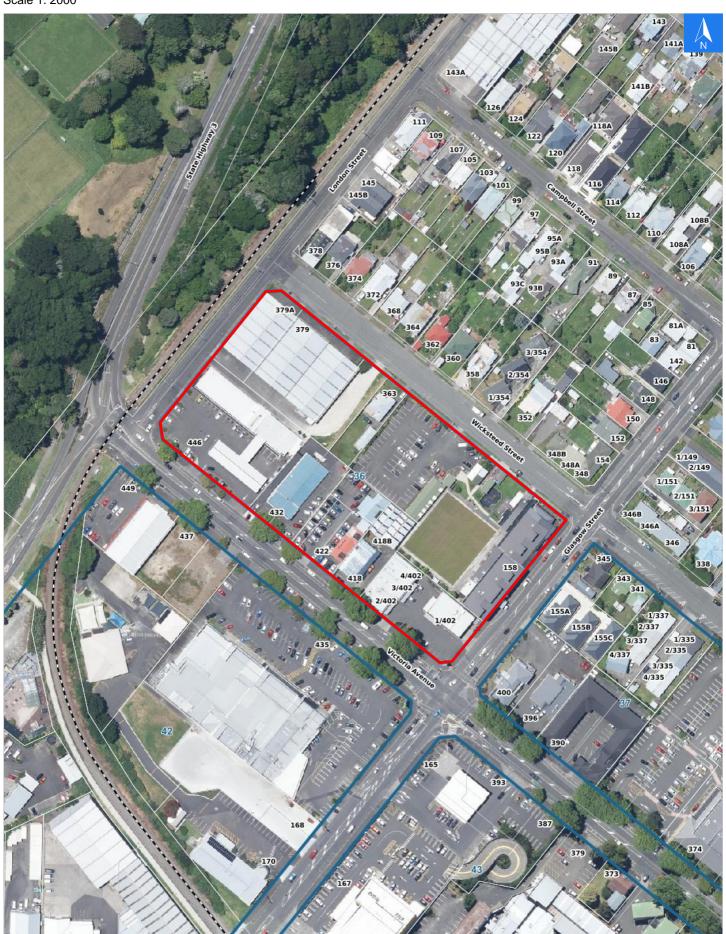

### **Evacuation Block 36**

It is made available in good faith but its accuracy or completeness is not guaranteed. If the information is relied on in support of a resource consent it should be verified independently.

Scale 1: 2000

### **Rapid Building Assessment Evacuation Addresses**

Data sourced from LINZ

| LINZ Address          | Name | Time<br>Advised | Notes |
|-----------------------|------|-----------------|-------|
| 158 Glasgow Street    |      |                 |       |
| 1/402 Victoria Avenue |      |                 |       |
| 2/402 Victoria Avenue |      |                 |       |
| 3/402 Victoria Avenue |      |                 |       |
| 4/402 Victoria Avenue |      |                 |       |
| 418 Victoria Avenue   |      |                 |       |
| 418B Victoria Avenue  |      |                 |       |
| 422 Victoria Avenue   |      |                 |       |
| 432 Victoria Avenue   |      |                 |       |
| 446 Victoria Avenue   |      |                 |       |
| 363 Wicksteed Street  |      |                 |       |
| 379 Wicksteed Street  |      |                 |       |
| 379A Wicksteed Street |      |                 |       |