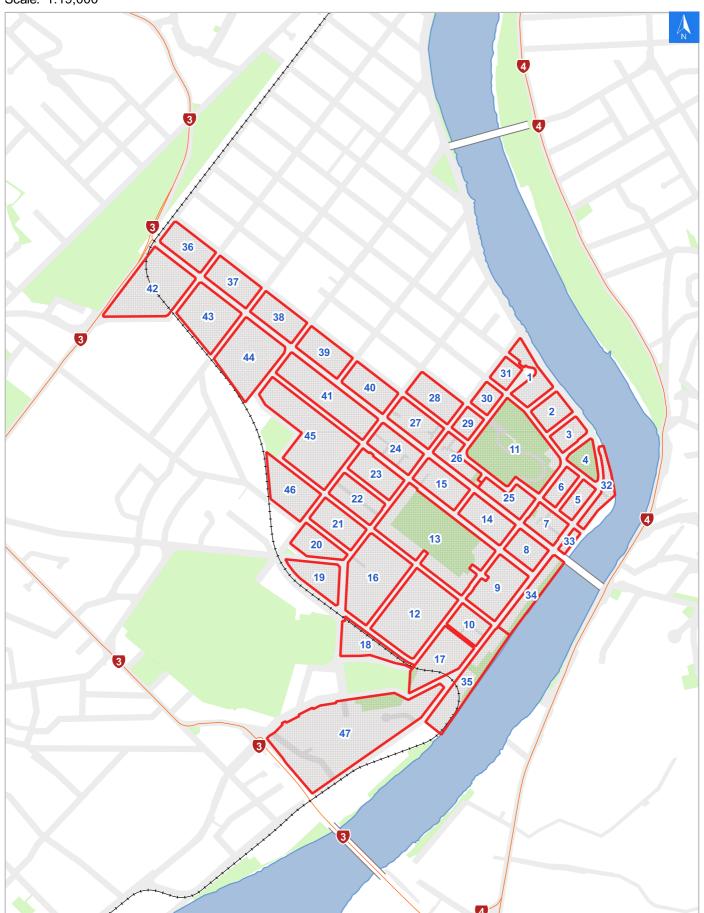

# **Rapid Building Evacuation Map Key**

#### Disclaimer:

Digital map data sourced from Land Information New Zealand CROWN COPYRIGHT RESERVED.

The information displayed in the GIS has been taken from Whanganui District Council's databases and maps.

It is made available in good faith but its accuracy or completeness is not guaranteed. If the information is relied on in support of a resource consent it should be verified independently.

Scale: 1:19,000

Wednesday, November 1, 2023