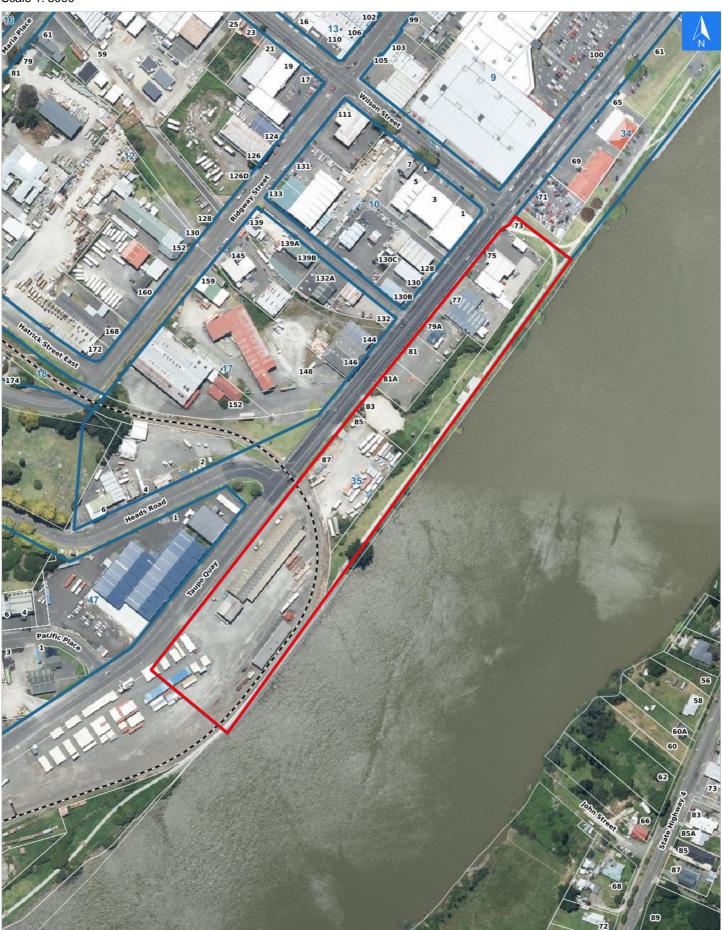

# **Rapid Building Assessment Evacuation**

### **Evacuation Block 35**

#### Disclaimer:

Digital map data sourced from Land Information New Zealand CROWN COPYRIGHT RESERVED.

The information displayed in the GIS has been taken from Whanganui District Council's databases and maps.

It is made available in good faith but its accuracy or completeness is not guaranteed. If the information is relied on in support of a resource consent it should be verified independently.

Scale 1: 3000

## Wednesday, November 1, 2023

## **Evacuation Block 35**

#### Disclaimer:

Digital map data sourced from Land Information New Zealand CROWN COPYRIGHT RESERVED.
The information displayed in the GIS has been taken from Whanganui District Council's databases and maps.
It is made available in good faith but its accuracy or completeness is not guaranteed. If the information is relied on in support of a resource consent it should be verified independently.

# **Rapid Building Assessment Evacuation Addresses**

Data sourced from LINZ

| LINZ Address   | Name | Time<br>Advised | Notes |
|----------------|------|-----------------|-------|
| 73 Taupo Quay  |      |                 |       |
| 75 Taupo Quay  |      |                 |       |
| 77 Taupo Quay  |      |                 |       |
| 79A Taupo Quay |      |                 |       |
| 81 Taupo Quay  |      |                 |       |
| 81A Taupo Quay |      |                 |       |
| 83 Taupo Quay  |      |                 |       |
| 85 Taupo Quay  |      |                 |       |
| 87 Taupo Quay  |      |                 |       |