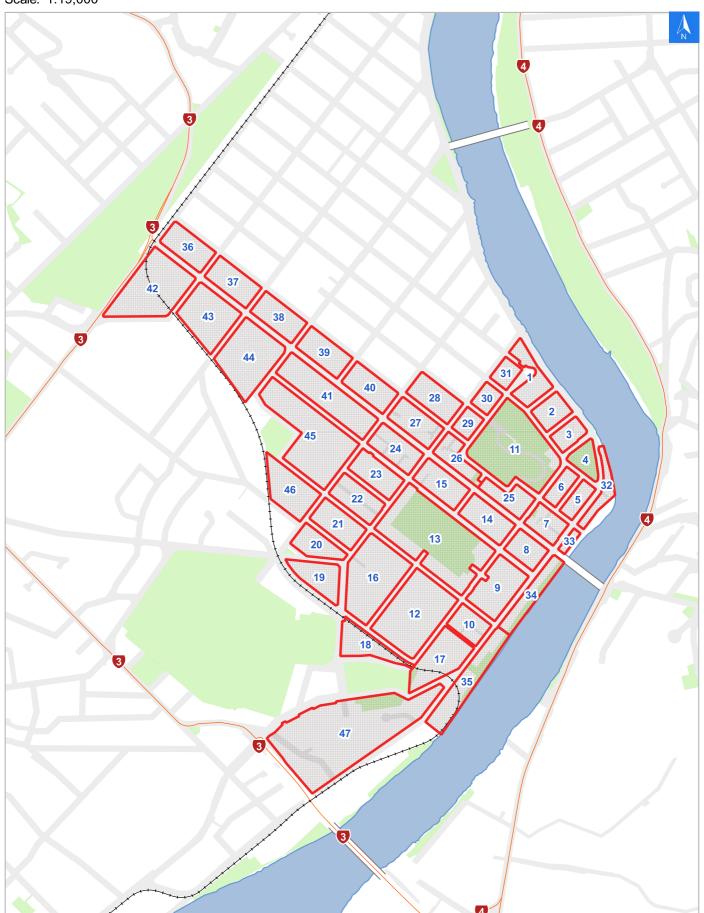

## **Rapid Building Evacuation Map Key**

It is made available in good faith but its accuracy or completeness is not guaranteed. If the information is relied on in support of a resource consent it should be verified independently.

Scale: 1:19,000

## **Evacuation Block 32**