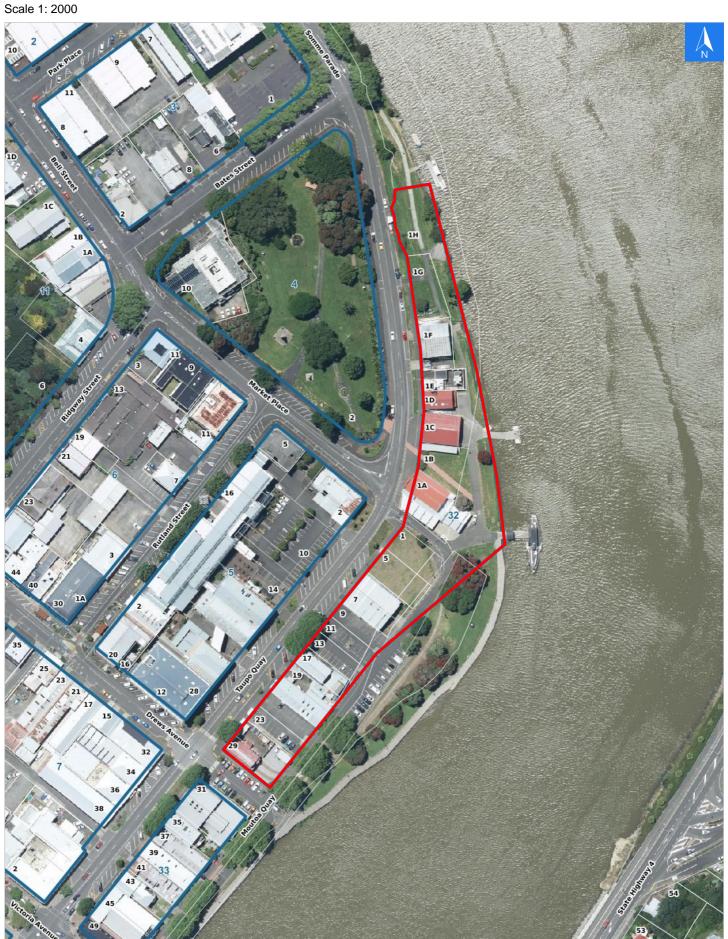

## **Evacuation Block 32**

### Disclaimer:

**Evacuation Block 32** 

Digital map data sourced from Land Information New Zealand CROWN COPYRIGHT RESERVED.
The information displayed in the GIS has been taken from Whanganui District Council's databases and maps.
It is made available in good faith but its accuracy or completeness is not guaranteed. If the information is relied on in support of a resource consent it should be verified independently.

## **Rapid Building Assessment Evacuation Addresses**

Data sourced from LINZ

| LINZ Address  | Name | Time<br>Advised | Notes |
|---------------|------|-----------------|-------|
| 1 Taupo Quay  |      |                 |       |
| 1A Taupo Quay |      |                 |       |
| 1B Taupo Quay |      |                 |       |
| 1C Taupo Quay |      |                 |       |
| 1D Taupo Quay |      |                 |       |
| 1E Taupo Quay |      |                 |       |
| 1F Taupo Quay |      |                 |       |
| 1G Taupo Quay |      |                 |       |
| 1H Taupo Quay |      |                 |       |
| 5 Taupo Quay  |      |                 |       |
| 7 Taupo Quay  |      |                 |       |
| 9 Taupo Quay  |      |                 |       |
| 11 Taupo Quay |      |                 |       |
| 13 Taupo Quay |      |                 |       |
| 17 Taupo Quay |      |                 |       |
| 19 Taupo Quay |      |                 |       |
| 23 Taupo Quay |      |                 |       |
| 29 Taupo Quay |      |                 |       |