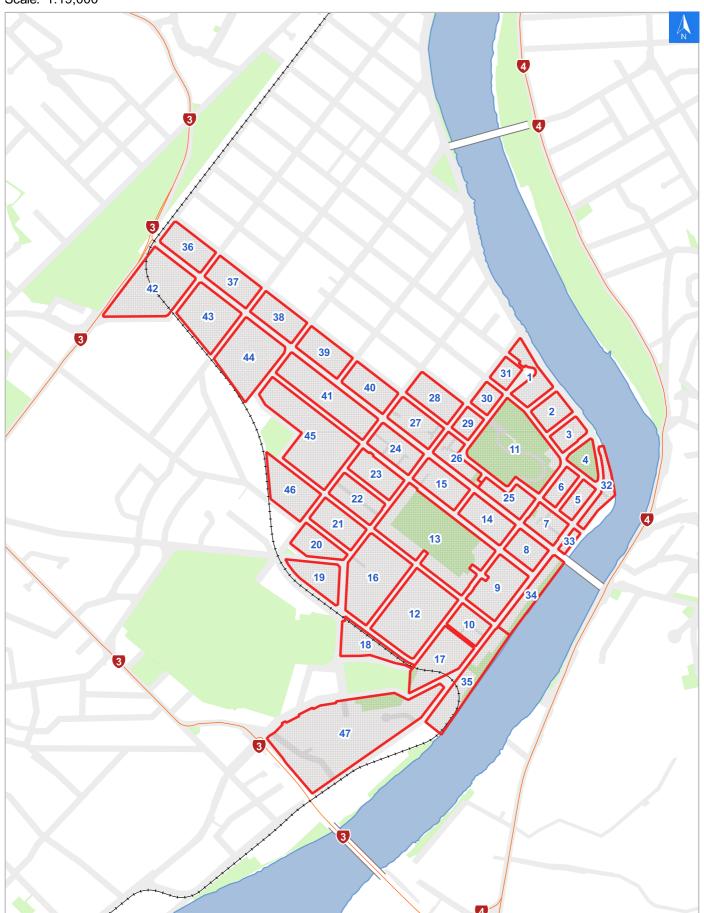

## **Rapid Building Evacuation Map Key**

## Disclaimer:

Digital map data sourced from Land Information New Zealand CROWN COPYRIGHT RESERVED.

The information displayed in the GIS has been taken from Whanganui District Council's databases and maps.

It is made available in good faith but its accuracy or completeness is not guaranteed. If the information is relied on in support of a resource consent it should be verified independently.

Scale: 1:19,000

Wednesday, November 1, 2023