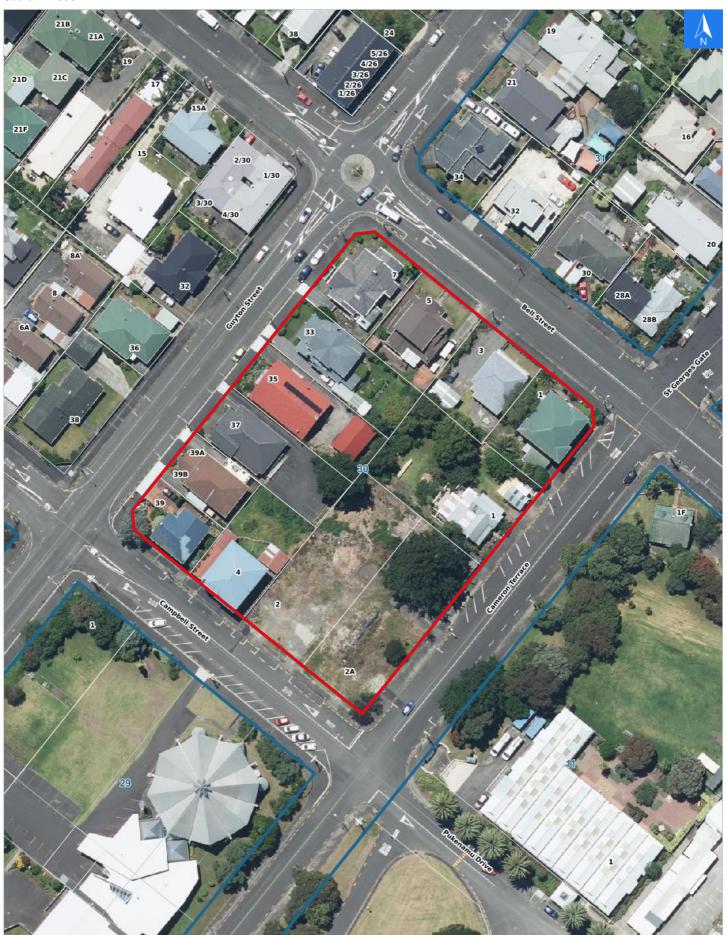

## **Evacuation Block 30**

### Disclaimer:

Digital map data sourced from Land Information New Zealand CROWN COPYRIGHT RESERVED.

The information displayed in the GIS has been taken from Whanganui District Council's databases and maps.

It is made available in good faith but its accuracy or completeness is not guaranteed. If the information is relied on in support of a resource consent it should be verified independently.

Scale 1: 1000

Wednesday, November 1, 2023

## **Rapid Building Assessment Evacuation Addresses**

Data sourced from LINZ

| LINZ Address       | Name | Time<br>Advised | Notes |
|--------------------|------|-----------------|-------|
| 1 Bell Street      |      |                 |       |
| 3 Bell Street      |      |                 |       |
| 5 Bell Street      |      |                 |       |
| 7 Bell Street      |      |                 |       |
| 1 Cameron Terrace  |      |                 |       |
| 2 Campbell Street  |      |                 |       |
| 2A Campbell Street |      |                 |       |
| 4 Campbell Street  |      |                 |       |
| 33 Guyton Street   |      |                 |       |
| 35 Guyton Street   |      |                 |       |
| 37 Guyton Street   |      |                 |       |
| 39 Guyton Street   |      |                 |       |
| 39A Guyton Street  |      |                 |       |
| 39B Guyton Street  |      |                 |       |