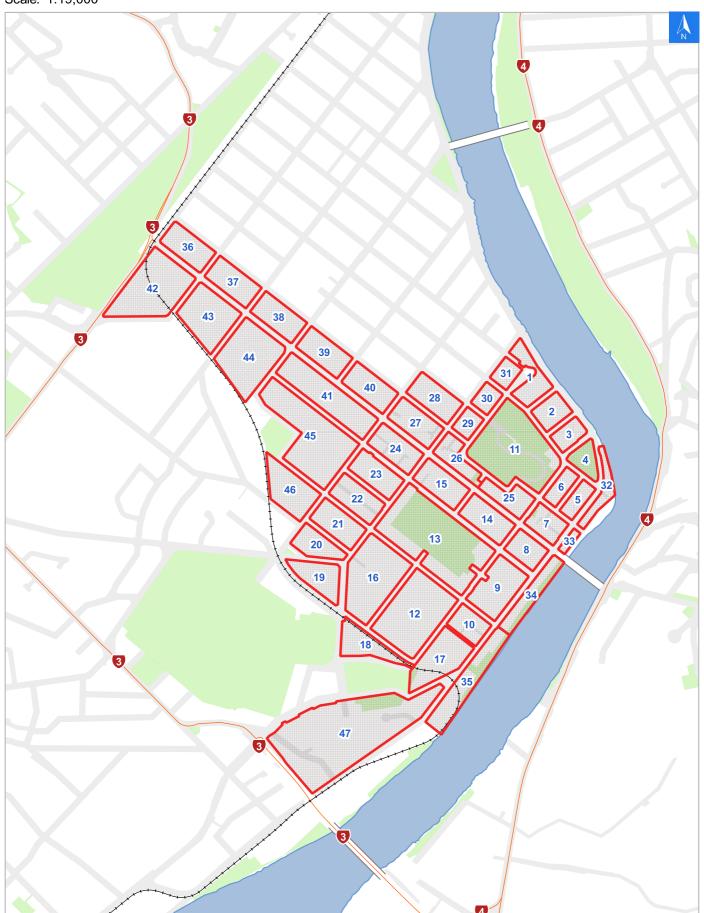

# **Rapid Building Evacuation Map Key**

## Disclaimer:

Digital map data sourced from Land Information New Zealand CROWN COPYRIGHT RESERVED.

The information displayed in the GIS has been taken from Whanganui District Council's databases and maps.

It is made available in good faith but its accuracy or completeness is not guaranteed. If the information is relied on in support of a resource consent it should be verified independently.

Scale: 1:19,000

Wednesday, November 1, 2023