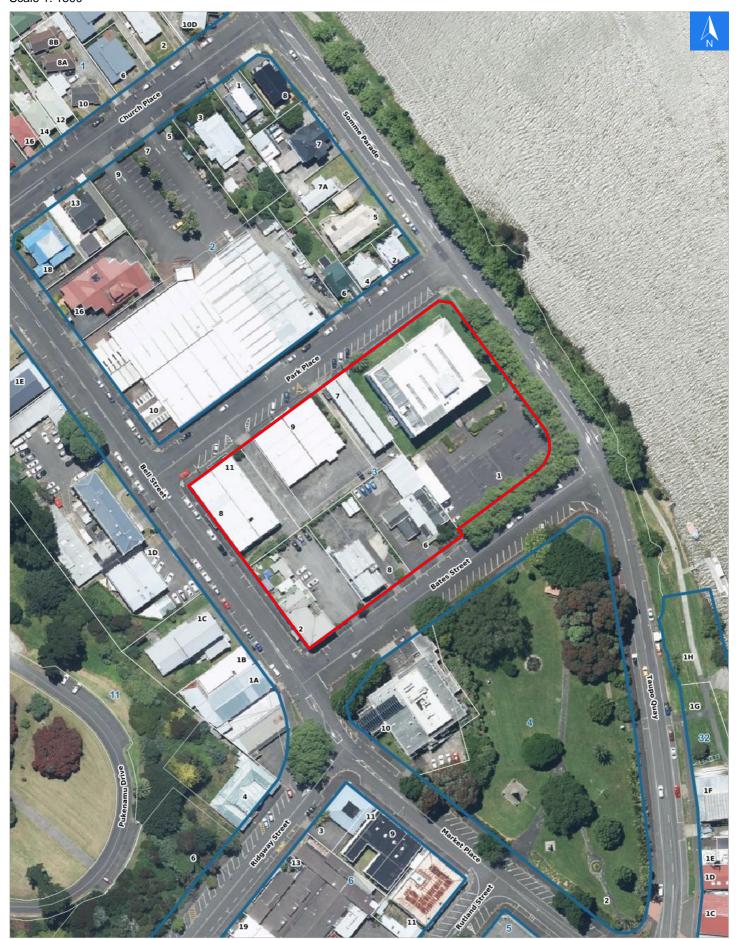

# **Rapid Building Assessment Evacuation**

## **Evacuation Block 3**

#### Disclaimer:

Digital map data sourced from Land Information New Zealand CROWN COPYRIGHT RESERVED.

The information displayed in the GIS has been taken from Whanganui District Council's databases and maps.

It is made available in good faith but its accuracy or completeness is not guaranteed. If the information is relied on in support of a resource consent it should be verified independently.

Scale 1: 1500

## Disclaimer:

**Evacuation Block 3** 

Digital map data sourced from Land Information New Zealand CROWN COPYRIGHT RESERVED.
The information displayed in the GIS has been taken from Whanganui District Council's databases and maps.
It is made available in good faith but its accuracy or completeness is not guaranteed. If the information is relied on in support of a resource consent it should be verified independently.

Wednesday, November 1, 2023

# **Rapid Building Assessment Evacuation Addresses**

Data sourced from LINZ

| LINZ Address   | Name | Time<br>Advised | Notes |
|----------------|------|-----------------|-------|
| 1 Bates Street |      |                 |       |
| 6 Bates Street |      |                 |       |
| 8 Bates Street |      |                 |       |
| 2 Bell Street  |      |                 |       |
| 8 Bell Street  |      |                 |       |
| 7 Park Place   |      |                 |       |
| 9 Park Place   |      |                 |       |
| 11 Park Place  |      |                 |       |