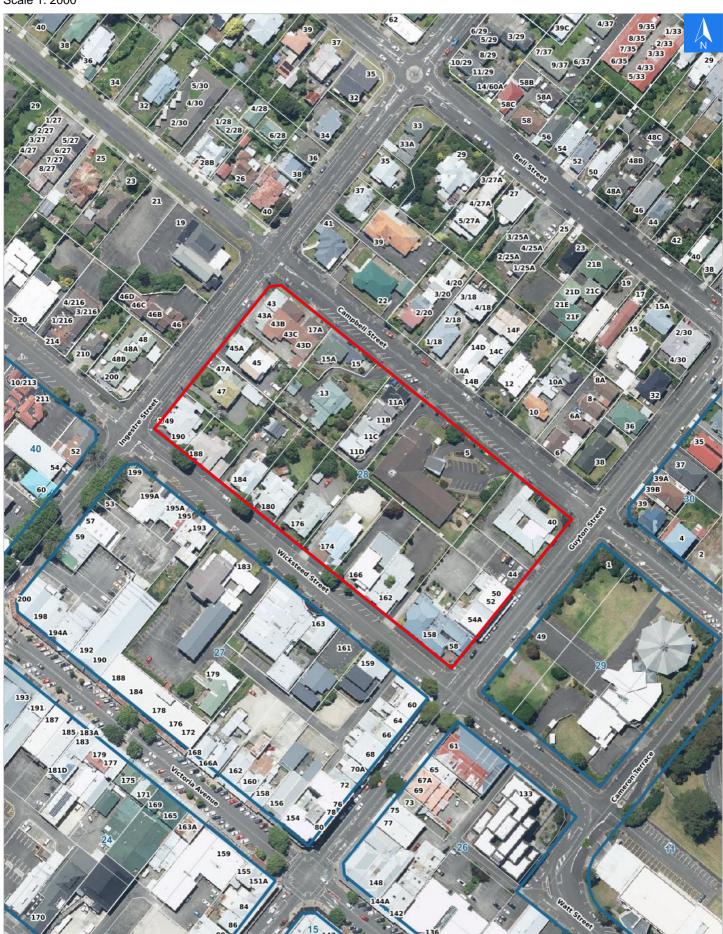

## **Rapid Building Assessment Evacuation**

#### **Evacuation Block 28**

#### Disclaimer:

Digital map data sourced from Land Information New Zealand CROWN COPYRIGHT RESERVED.

The information displayed in the GIS has been taken from Whanganui District Council's databases and maps.

It is made available in good faith but its accuracy or completeness is not guaranteed. If the information is relied on in support of a resource consent it should be verified independently.

Scale 1: 2000

### **Rapid Building Assessment Evacuation Addresses**

Data sourced from LINZ

| LINZ Address         | Name | Time<br>Advised | Notes |
|----------------------|------|-----------------|-------|
| 5 Campbell Street    |      |                 |       |
| 11A Campbell Street  |      |                 |       |
| 11B Campbell Street  |      |                 |       |
| 11C Campbell Street  |      |                 |       |
| 11D Campbell Street  |      |                 |       |
| 13 Campbell Street   |      |                 |       |
| 15 Campbell Street   |      |                 |       |
| 15A Campbell Street  |      |                 |       |
| 17A Campbell Street  |      |                 |       |
| 17B Campbell Street  |      |                 |       |
| 40 Guyton Street     |      |                 |       |
| 44 Guyton Street     |      |                 |       |
| 50 Guyton Street     |      |                 |       |
| 50A Guyton Street    |      |                 |       |
| 52 Guyton Street     |      |                 |       |
| 54 Guyton Street     |      |                 |       |
| 54A Guyton Street    |      |                 |       |
| 56 Guyton Street     |      |                 |       |
| 58 Guyton Street     |      |                 |       |
| 43 Ingestre Street   |      |                 |       |
| 43A Ingestre Street  |      |                 |       |
| 43B Ingestre Street  |      |                 |       |
| 43C Ingestre Street  |      |                 |       |
| 43D Ingestre Street  |      |                 |       |
| 45 Ingestre Street   |      |                 |       |
| 45A Ingestre Street  |      |                 |       |
| 47 Ingestre Street   |      |                 |       |
| 47A Ingestre Street  |      |                 |       |
| 1/49 Ingestre Street |      |                 |       |
| 2/49 Ingestre Street |      |                 |       |
| 158 Wicksteed Street |      |                 |       |
| 162 Wicksteed Street |      |                 |       |
| 166 Wicksteed Street |      |                 |       |
| 174 Wicksteed Street |      |                 |       |
| 176 Wicksteed Street |      |                 |       |
| 180 Wicksteed Street |      |                 |       |

| LINZ Address         | Name | Time<br>Advised | Notes |
|----------------------|------|-----------------|-------|
| 184 Wicksteed Street |      |                 |       |
| 188 Wicksteed Street |      |                 |       |
| 190 Wicksteed Street |      |                 |       |