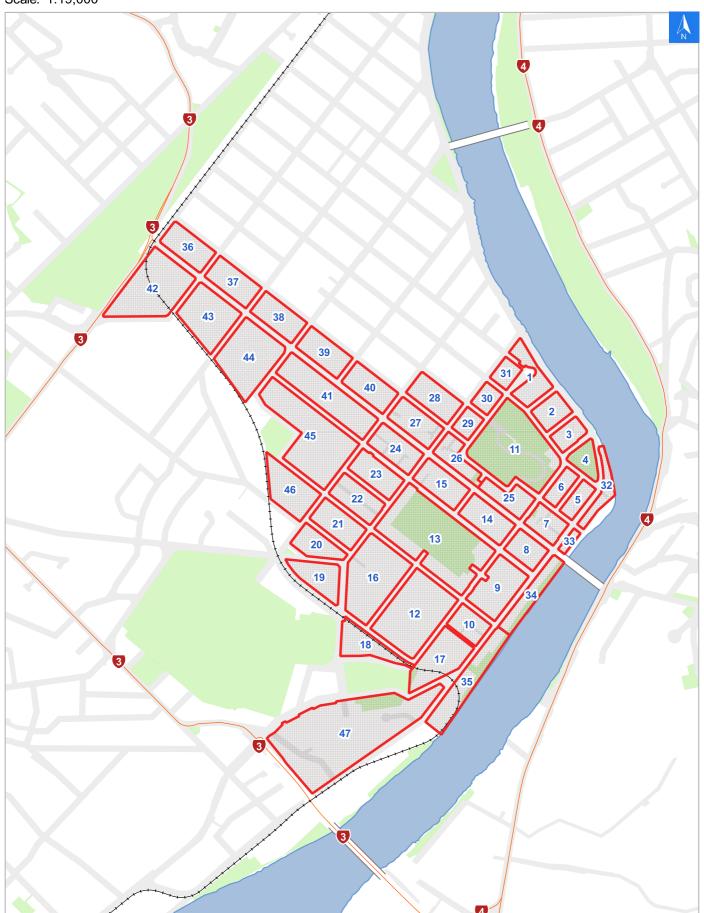

## **Rapid Building Evacuation Map Key**

#### Disclaimer:

Digital map data sourced from Land Information New Zealand CROWN COPYRIGHT RESERVED.

The information displayed in the GIS has been taken from Whanganui District Council's databases and maps.

It is made available in good faith but its accuracy or completeness is not guaranteed. If the information is relied on in support of a resource consent it should be verified independently.

Scale: 1:19,000

Wednesday, November 8, 2023