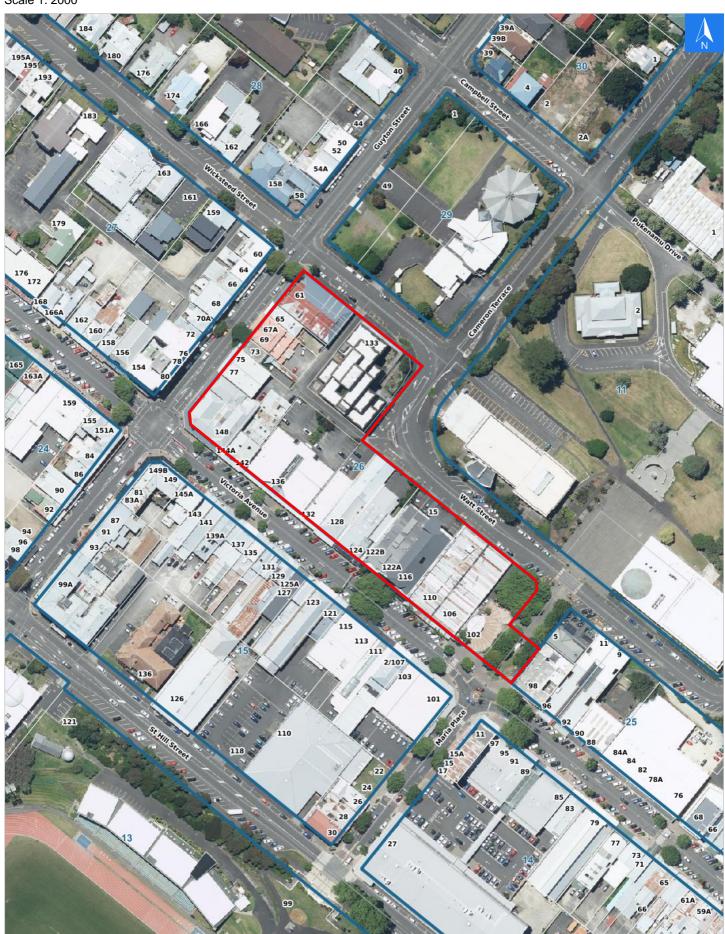

# **Rapid Building Assessment Evacuation**

### **Evacuation Block 26**

#### Disclaimer:

Digital map data sourced from Land Information New Zealand CROWN COPYRIGHT RESERVED.

The information displayed in the GIS has been taken from Whanganui District Council's databases and maps.

It is made available in good faith but its accuracy or completeness is not guaranteed. If the information is relied on in support of a resource consent it should be verified independently.

Scale 1: 2000

# Wednesday, November 8, 2023

### **Rapid Building Assessment Evacuation**

#### Disclaimer:

Digital map data sourced from Land Information New Zealand CROWN COPYRIGHT RESERVED.
The information displayed in the GIS has been taken from Whanganui District Council's databases and maps.
It is made available in good faith but its accuracy or completeness is not guaranteed. If the information is relied on in support of a resource consent it should be verified independently.

### **Rapid Building Assessment Evacuation Addresses**

Data sourced from LINZ

| LINZ Address         | Name | Time<br>Advised | Notes |
|----------------------|------|-----------------|-------|
| 61 Guyton Street     |      |                 |       |
| 65 Guyton Street     |      |                 |       |
| 67A Guyton Street    |      |                 |       |
| 69 Guyton Street     |      |                 |       |
| 73 Guyton Street     |      |                 |       |
| 75 Guyton Street     |      |                 |       |
| 77 Guyton Street     |      |                 |       |
| 102 Victoria Avenue  |      |                 |       |
| 106 Victoria Avenue  |      |                 |       |
| 110 Victoria Avenue  |      |                 |       |
| 116 Victoria Avenue  |      |                 |       |
| 122A Victoria Avenue |      |                 |       |
| 122B Victoria Avenue |      |                 |       |
| 124 Victoria Avenue  |      |                 |       |
| 128 Victoria Avenue  |      |                 |       |
| 130 Victoria Avenue  |      |                 |       |
| 132 Victoria Avenue  |      |                 |       |
| 136 Victoria Avenue  |      |                 |       |
| 142 Victoria Avenue  |      |                 |       |
| 142A Victoria Avenue |      |                 |       |
| 144 Victoria Avenue  |      |                 |       |
| 144A Victoria Avenue |      |                 |       |
| 148 Victoria Avenue  |      |                 |       |
| 15 Watt Street       |      |                 |       |
| 133 Wicksteed Street |      |                 |       |