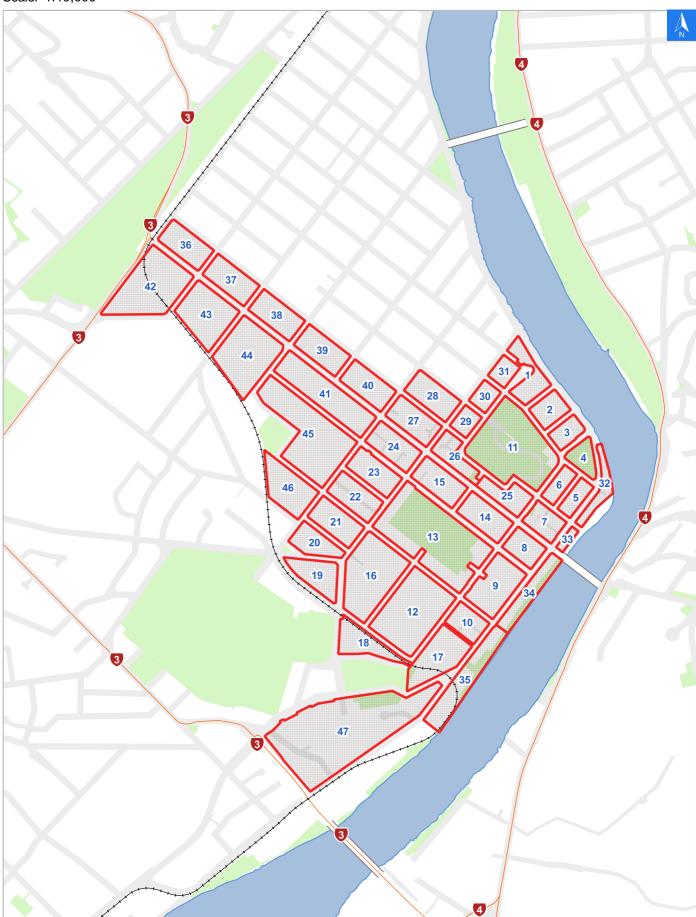

# **Rapid Building Evacuation Map Key**

Disclaimer:

Digital map data sourced from Land Information New Zealand CROWN COPYRIGHT RESERVED. The information displayed in the GIS has been taken from Whanganui District Council's databases and maps. It is made available in good faith but its accuracy or completeness is not guaranteed. If the information is relied on in support of a resource consent it should be verified independently.

Scale: 1:19,000