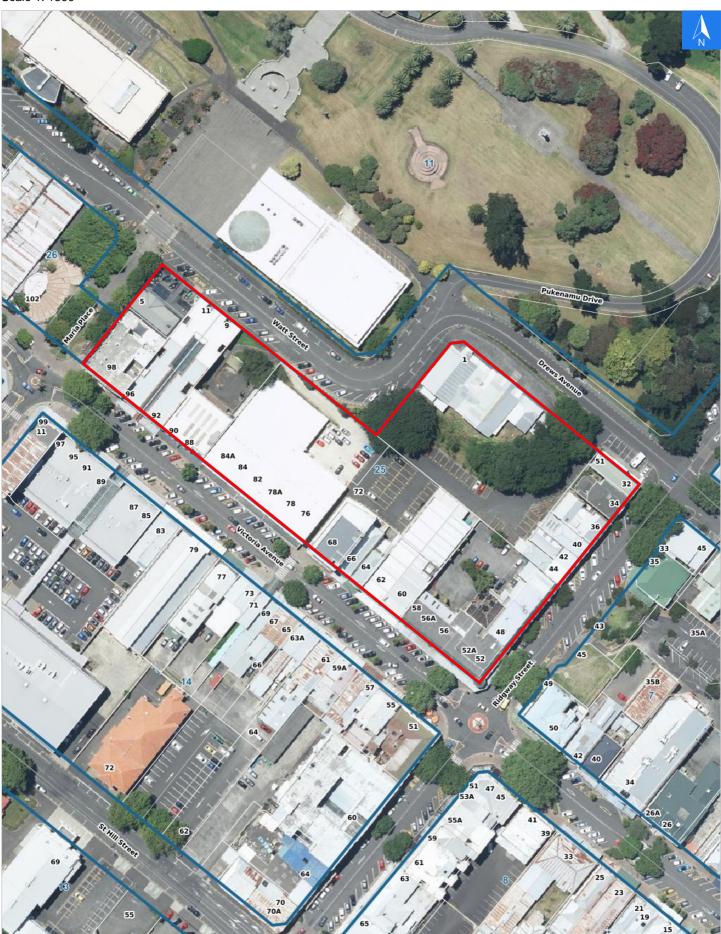

### **Evacuation Block 25**

Wednesday, November 8, 2023

Digital map data sourced from Land Information New Zealand CROWN COPYRIGHT RESERVED. The information displayed in the GIS has been taken from Whanganui District Council's databases and maps. It is made available in good faith but its accuracy or completeness is not guaranteed. If the information is relied on in support of a resource consent it should be verified independently.

Scale 1: 1500

### **Evacuation Block 25**

Digital map data sourced from Land Information New Zealand CROWN COPYRIGHT RESERVED. Wednesday, November 8, 2023

The information displayed in the GIS has been taken from Whanganui District Council's databases and maps. It is made available in good faith but its accuracy or completeness is not guaranteed. If the information is relied on in support of a resource consent it should be verified independently.

#### Data sourced from LINZ

| LINZ Address        | Name | Time<br>Advised | Notes |
|---------------------|------|-----------------|-------|
| 51 Drews Avenue     |      |                 |       |
| 5 Maria Place       |      |                 |       |
| 32 Ridgway Street   |      |                 |       |
| 34 Ridgway Street   |      |                 |       |
| 36 Ridgway Street   |      |                 |       |
| 40 Ridgway Street   |      |                 |       |
| 42 Ridgway Street   |      |                 |       |
| 44 Ridgway Street   |      |                 |       |
| 48 Ridgway Street   |      |                 |       |
| 52 Victoria Avenue  |      |                 |       |
| 52A Victoria Avenue |      |                 |       |
| 54A Victoria Avenue |      |                 |       |
| 56 Victoria Avenue  |      |                 |       |
| 56A Victoria Avenue |      |                 |       |
| 58 Victoria Avenue  |      |                 |       |
| 60 Victoria Avenue  |      |                 |       |
| 62 Victoria Avenue  |      |                 |       |
| 64 Victoria Avenue  |      |                 |       |
| 66 Victoria Avenue  |      |                 |       |
| 68 Victoria Avenue  |      |                 |       |
| 72 Victoria Avenue  |      |                 |       |
| 74 Victoria Avenue  |      |                 |       |
| 76 Victoria Avenue  |      |                 |       |
| 78 Victoria Avenue  |      |                 |       |
| 78A Victoria Avenue |      |                 |       |
| 82 Victoria Avenue  |      |                 |       |
| 84 Victoria Avenue  |      |                 |       |
| 84A Victoria Avenue |      |                 |       |
| 86 Victoria Avenue  |      |                 |       |
| 88 Victoria Avenue  |      |                 |       |
| 90 Victoria Avenue  |      |                 |       |
| 92 Victoria Avenue  |      |                 |       |
| 94 Victoria Avenue  |      |                 |       |
| 96 Victoria Avenue  |      |                 |       |
| 98 Victoria Avenue  |      |                 |       |
| 1 Watt Street       |      |                 |       |

| LINZ Address   | Name | Time<br>Advised | Notes |
|----------------|------|-----------------|-------|
| 9 Watt Street  |      |                 |       |
| 11 Watt Street |      |                 |       |