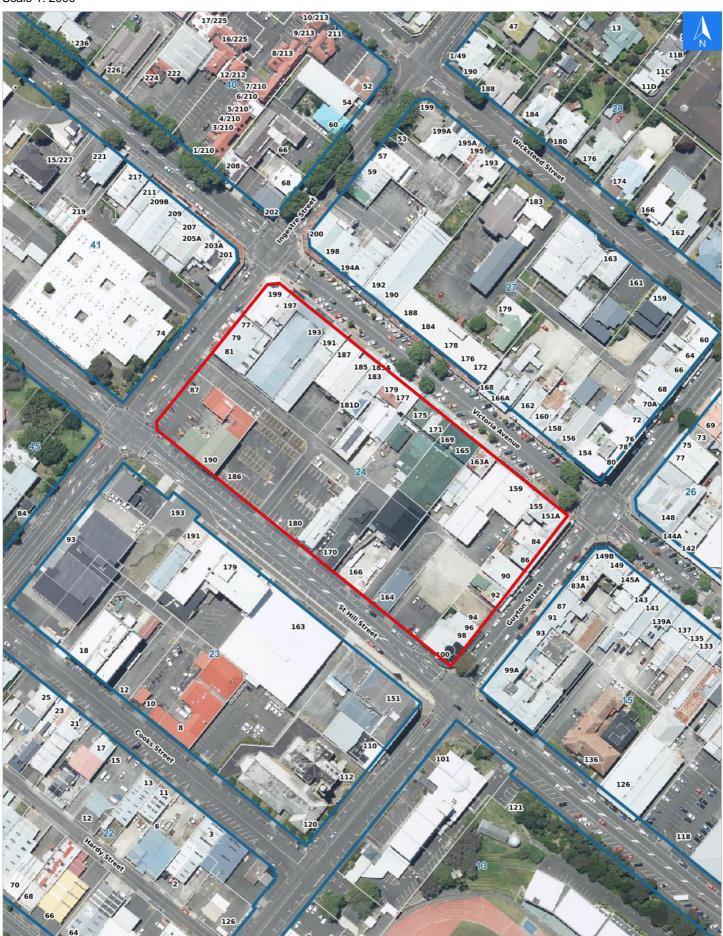

#### **Evacuation Block 24**

Disclaimer:

Digital map data sourced from Land Information New Zealand CROWN COPYRIGHT RESERVED. The information displayed in the GIS has been taken from Whanganui District Council's databases and maps. It is made available in good faith but its accuracy or completeness is not guaranteed. If the information is relied on in support of a resource consent it should be verified independently.

Wednesday, November 8, 2023

Scale 1: 2000

## **Rapid Building Assessment Evacuation**

### **Rapid Building Assessment Evacuation Addresses**

Data sourced from LINZ

| LINZ Address         | Name | Time<br>Advised | Notes |
|----------------------|------|-----------------|-------|
| 82 Guyton Street     |      |                 |       |
| 84 Guyton Street     |      |                 |       |
| 84A Guyton Street    |      |                 |       |
| 86 Guyton Street     |      |                 |       |
| 86A Guyton Street    |      |                 |       |
| 88 Guyton Street     |      |                 |       |
| 90 Guyton Street     |      |                 |       |
| 92 Guyton Street     |      |                 |       |
| 94 Guyton Street     |      |                 |       |
| 96 Guyton Street     |      |                 |       |
| 98 Guyton Street     |      |                 |       |
| 100 Guyton Street    |      |                 |       |
| 77 Ingestre Street   |      |                 |       |
| 77A Ingestre Street  |      |                 |       |
| 79 Ingestre Street   |      |                 |       |
| 79A Ingestre Street  |      |                 |       |
| 81 Ingestre Street   |      |                 |       |
| 87 Ingestre Street   |      |                 |       |
| 164 St Hill Street   |      |                 |       |
| 166 St Hill Street   |      |                 |       |
| 170 St Hill Street   |      |                 |       |
| 180 St Hill Street   |      |                 |       |
| 186 St Hill Street   |      |                 |       |
| 190 St Hill Street   |      |                 |       |
| 151 Victoria Avenue  |      |                 |       |
| 151A Victoria Avenue |      |                 |       |
| 153 Victoria Avenue  |      |                 |       |
| 155 Victoria Avenue  |      |                 |       |
| 157 Victoria Avenue  |      |                 |       |
| 159 Victoria Avenue  |      |                 |       |
| 161 Victoria Avenue  |      |                 |       |
| 163A Victoria Avenue |      |                 |       |
| 165 Victoria Avenue  |      |                 |       |
| 167 Victoria Avenue  |      |                 |       |
| 169 Victoria Avenue  |      |                 |       |
| 171 Victoria Avenue  |      |                 |       |

| LINZ Address         | Name | Time<br>Advised | Notes |
|----------------------|------|-----------------|-------|
| 173 Victoria Avenue  |      |                 |       |
| 175 Victoria Avenue  |      |                 |       |
| 177 Victoria Avenue  |      |                 |       |
| 179 Victoria Avenue  |      |                 |       |
| 181 Victoria Avenue  |      |                 |       |
| 181A Victoria Avenue |      |                 |       |
| 181D Victoria Avenue |      |                 |       |
| 183 Victoria Avenue  |      |                 |       |
| 183A Victoria Avenue |      |                 |       |
| 185 Victoria Avenue  |      |                 |       |
| 187 Victoria Avenue  |      |                 |       |
| 191 Victoria Avenue  |      |                 |       |
| 193 Victoria Avenue  |      |                 |       |
| 197 Victoria Avenue  |      |                 |       |
| 199 Victoria Avenue  |      |                 |       |