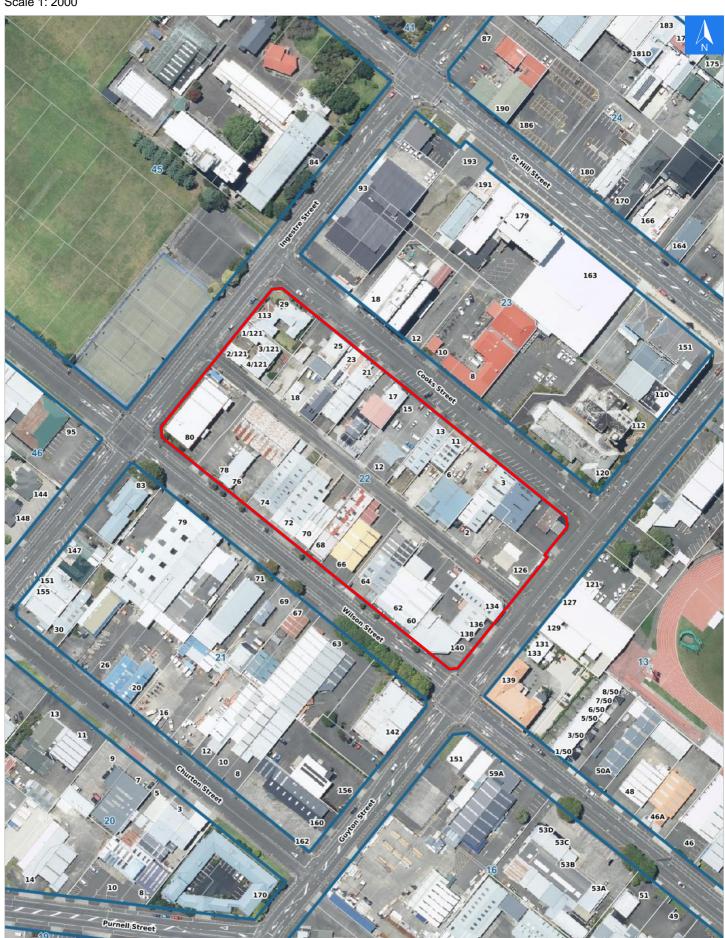

### **Evacuation Block 22**

Scale 1: 2000

Wednesday, November 8, 2023

#### **Evacuation Block 22**

Disclaimer:

**Rapid Building Assessment Evacuation Addresses** 

Digital map data sourced from Land Information New Zealand CROWN COPYRIGHT RESERVED.
The information displayed in the GIS has been taken from Whanganui District Council's databases and maps.
It is made available in good faith but its accuracy or completeness is not guaranteed. If the information is relied on in support of a resource consent it should be verified independently.

Data sourced from LINZ

| LINZ Address          | Name | Time<br>Advised | Notes |
|-----------------------|------|-----------------|-------|
| 3 Cooks Street        |      |                 |       |
| 11 Cooks Street       |      |                 |       |
| 13 Cooks Street       |      |                 |       |
| 15 Cooks Street       |      |                 |       |
| 17 Cooks Street       |      |                 |       |
| 21 Cooks Street       |      |                 |       |
| 23 Cooks Street       |      |                 |       |
| 25 Cooks Street       |      |                 |       |
| 29 Cooks Street       |      |                 |       |
| 126 Guyton Street     |      |                 |       |
| 134 Guyton Street     |      |                 |       |
| 136 Guyton Street     |      |                 |       |
| 138 Guyton Street     |      |                 |       |
| 140 Guyton Street     |      |                 |       |
| 2 Hardy Street        |      |                 |       |
| 6 Hardy Street        |      |                 |       |
| 12 Hardy Street       |      |                 |       |
| 18 Hardy Street       |      |                 |       |
| 113 Ingestre Street   |      |                 |       |
| 1/121 Ingestre Street |      |                 |       |
| 2/121 Ingestre Street |      |                 |       |
| 3/121 Ingestre Street |      |                 |       |
| 4/121 Ingestre Street |      |                 |       |
| 60 Wilson Street      |      |                 |       |
| 62 Wilson Street      |      |                 |       |
| 64 Wilson Street      |      |                 |       |
| 66 Wilson Street      |      |                 |       |
| 68 Wilson Street      |      |                 |       |
| 70 Wilson Street      |      |                 |       |
| 72 Wilson Street      |      |                 |       |
| 74 Wilson Street      |      |                 |       |
| 76 Wilson Street      |      |                 |       |
| 78 Wilson Street      |      |                 |       |
| 80 Wilson Street      |      |                 |       |