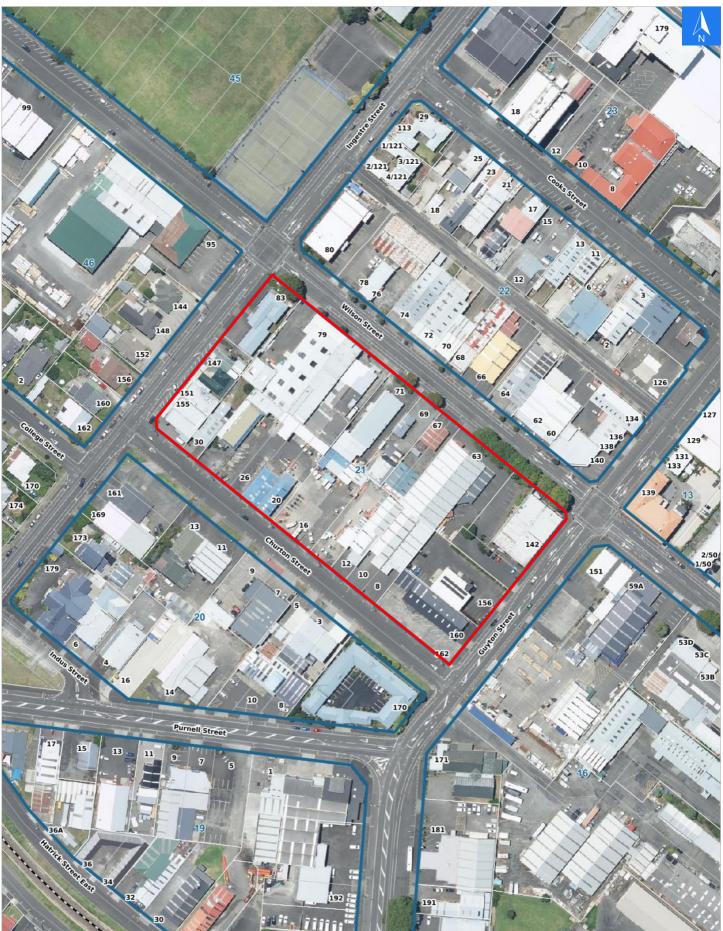

### **Evacuation Block 21**

Wednesday, November 8, 2023

#### Scale 1: 2000

### **Rapid Building Assessment Evacuation**

#### **Evacuation Block 21**

Disclaimer:

Digital map data sourced from Land Information New Zealand CROWN COPYRIGHT RESERVED. The information displayed in the GIS has been taken from Whanganui District Council's databases and maps. It is made available in good faith but its accuracy or completeness is not guaranteed. If the information is relied on in support of a resource consent it should be verified independently.

## **Rapid Building Assessment Evacuation Addresses**

#### Data sourced from LINZ

| LINZ Address        | Name | Time<br>Advised | Notes |
|---------------------|------|-----------------|-------|
| 8 Churton Street    |      |                 |       |
| 10 Churton Street   |      |                 |       |
| 12 Churton Street   |      |                 |       |
| 16 Churton Street   |      |                 |       |
| 20 Churton Street   |      |                 |       |
| 26 Churton Street   |      |                 |       |
| 30 Churton Street   |      |                 |       |
| 142 Guyton Street   |      |                 |       |
| 156 Guyton Street   |      |                 |       |
| 160 Guyton Street   |      |                 |       |
| 162 Guyton Street   |      |                 |       |
| 147 Ingestre Street |      |                 |       |
| 149 Ingestre Street |      |                 |       |
| 151 Ingestre Street |      |                 |       |
| 155 Ingestre Street |      |                 |       |
| 63 Wilson Street    |      |                 |       |
| 67 Wilson Street    |      |                 |       |
| 69 Wilson Street    |      |                 |       |
| 71 Wilson Street    |      |                 |       |
| 79 Wilson Street    |      |                 |       |
| 83 Wilson Street    |      |                 |       |