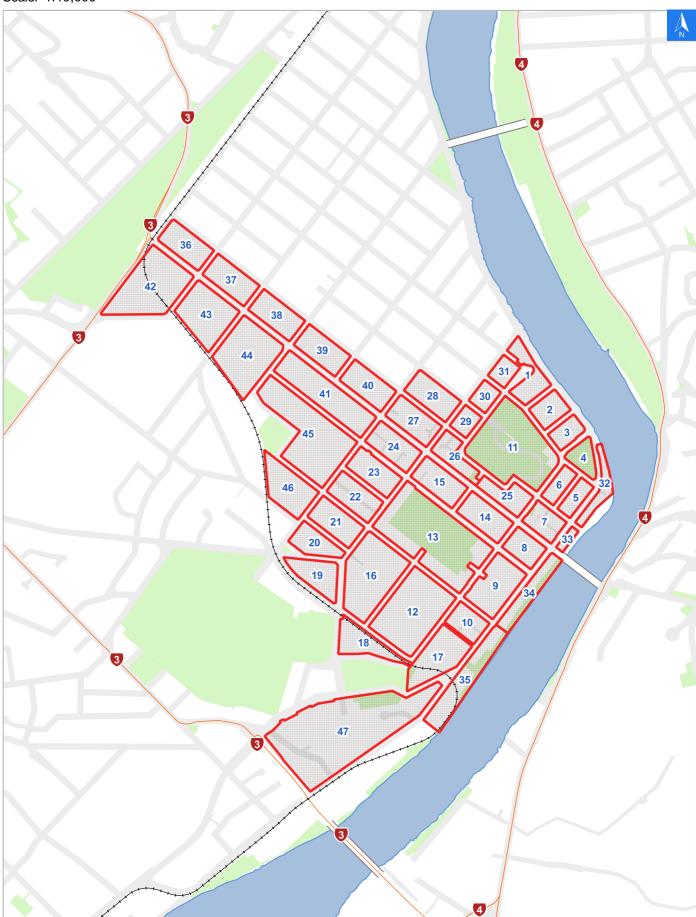

## **Rapid Building Evacuation Map Key**

Disclaimer:

Digital map data sourced from Land Information New Zealand CROWN COPYRIGHT RESERVED. The information displayed in the GIS has been taken from Whanganui District Council's databases and maps. It is made available in good faith but its accuracy or completeness is not guaranteed. If the information is relied on in support of a resource consent it should be verified independently.

Scale: 1:19,000

# Rapid Building Assessment Evacuation

Digital map data sourced from Land Information New Zealand CROWN COPYRIGHT RESERVED. The information displayed in the GIS has been taken from Whanganui District Council's databases and maps.

It is made available in good faith but its accuracy or completeness is not guaranteed. If the information is relied on in support of a resource consent it should be verified independently.

Disclaimer: