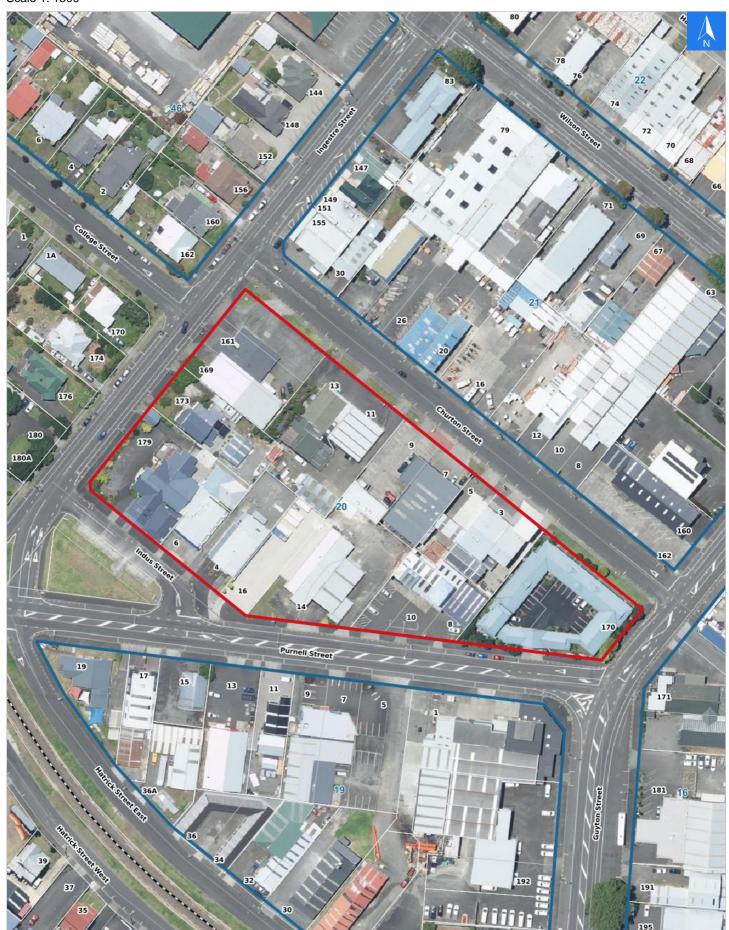

### **Evacuation Block 20**

#### Disclaimer:

Digital map data sourced from Land Information New Zealand CROWN COPYRIGHT RESERVED.

The information displayed in the GIS has been taken from Whanganui District Council's databases and maps.

It is made available in good faith but its accuracy or completeness is not guaranteed. If the information is relied on in support of a resource consent it should be verified independently.

Scale 1: 1500

## Wednesday, November 8, 2023

## **Rapid Building Assessment Evacuation**

It is made available in good faith but its accuracy or completeness is not guaranteed. If the information is relied on in support of a resource consent it should be verified independently.

## **Rapid Building Assessment Evacuation Addresses**

Data sourced from LINZ

| LINZ Address        | Name | Time<br>Advised | Notes |
|---------------------|------|-----------------|-------|
| 3 Churton Street    |      |                 |       |
| 5 Churton Street    |      |                 |       |
| 7 Churton Street    |      |                 |       |
| 9 Churton Street    |      |                 |       |
| 11 Churton Street   |      |                 |       |
| 13 Churton Street   |      |                 |       |
| 170 Guyton Street   |      |                 |       |
| 4 Indus Street      |      |                 |       |
| 6 Indus Street      |      |                 |       |
| 161 Ingestre Street |      |                 |       |
| 169 Ingestre Street |      |                 |       |
| 173 Ingestre Street |      |                 |       |
| 179 Ingestre Street |      |                 |       |
| 8 Purnell Street    |      |                 |       |
| 10 Purnell Street   |      |                 |       |
| 14 Purnell Street   |      |                 |       |
| 16 Purnell Street   |      |                 |       |