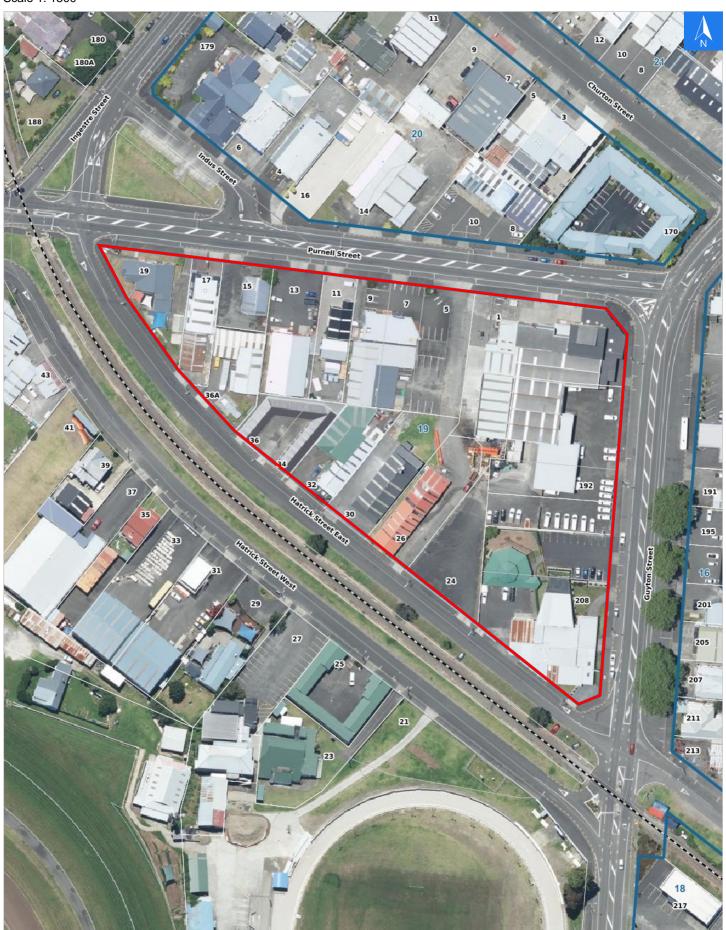

### **Rapid Building Assessment Evacuation**

### **Evacuation Block 19**

#### Disclaimer:

Digital map data sourced from Land Information New Zealand CROWN COPYRIGHT RESERVED.

The information displayed in the GIS has been taken from Whanganui District Council's databases and maps.

It is made available in good faith but its accuracy or completeness is not guaranteed. If the information is relied on in support of a resource consent it should be verified independently.

### **Rapid Building Assessment Evacuation Addresses**

Data sourced from LINZ

| LINZ Address            | Name | Time<br>Advised | Notes |
|-------------------------|------|-----------------|-------|
| 192 Guyton Street       |      |                 |       |
| 208 Guyton Street       |      |                 |       |
| 24 Hatrick Street East  |      |                 |       |
| 26 Hatrick Street East  |      |                 |       |
| 30 Hatrick Street East  |      |                 |       |
| 32 Hatrick Street East  |      |                 |       |
| 34 Hatrick Street East  |      |                 |       |
| 36 Hatrick Street East  |      |                 |       |
| 36A Hatrick Street East |      |                 |       |
| 1 Purnell Street        |      |                 |       |
| 5 Purnell Street        |      |                 |       |
| 7 Purnell Street        |      |                 |       |
| 9 Purnell Street        |      |                 |       |
| 11 Purnell Street       |      |                 |       |
| 13 Purnell Street       |      |                 |       |
| 15 Purnell Street       |      |                 |       |
| 17 Purnell Street       |      |                 |       |
| 19 Purnell Street       |      |                 |       |