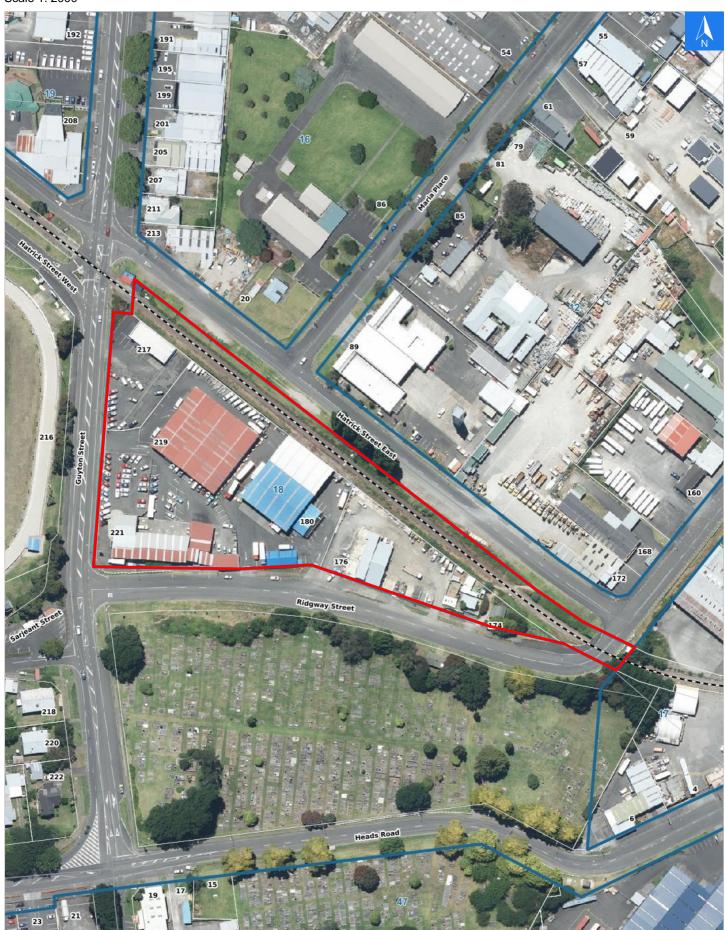

# **Rapid Building Assessment Evacuation**

## **Evacuation Block 18**

#### Disclaimer:

Digital map data sourced from Land Information New Zealand CROWN COPYRIGHT RESERVED.

The information displayed in the GIS has been taken from Whanganui District Council's databases and maps.

It is made available in good faith but its accuracy or completeness is not guaranteed. If the information is relied on in support of a resource consent it should be verified independently.

Scale 1: 2000

Wednesday, November 8, 2023

## **Rapid Building Assessment Evacuation**

### **Evacuation Block 18**

#### Disclaimer:

Digital map data sourced from Land Information New Zealand CROWN COPYRIGHT RESERVED.
The information displayed in the GIS has been taken from Whanganui District Council's databases and maps.
It is made available in good faith but its accuracy or completeness is not guaranteed. If the information is relied on in support of a resource consent it should be verified independently.

## **Rapid Building Assessment Evacuation Addresses**

Data sourced from LINZ

| LINZ Address                 | Name | Time<br>Advised | Notes |
|------------------------------|------|-----------------|-------|
| 217 Guyton Street, Gonville  |      |                 |       |
| 219 Guyton Street, Gonville  |      |                 |       |
| 221 Guyton Street, Gonville  |      |                 |       |
| 174 Ridgway Street, Gonville |      |                 |       |
| 176 Ridgway Street, Gonville |      |                 |       |
| 180 Ridgway Street, Gonville |      |                 |       |