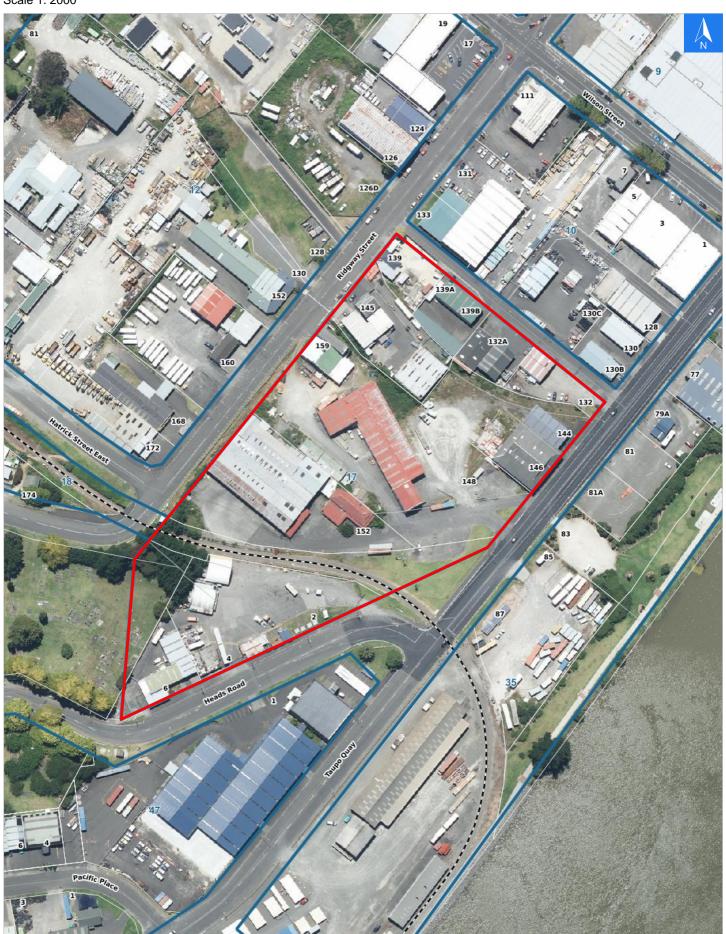

## **Evacuation Block 17**

#### Disclaimer:

Digital map data sourced from Land Information New Zealand CROWN COPYRIGHT RESERVED.

The information displayed in the GIS has been taken from Whanganui District Council's databases and maps.

It is made available in good faith but its accuracy or completeness is not guaranteed. If the information is relied on in support of a resource consent it should be verified independently.

Scale 1: 2000

## Wednesday, November 8, 2023

### **Evacuation Block 17**

# **Rapid Building Assessment Evacuation Addresses**

Data sourced from LINZ

| LINZ Address           | Name | Time<br>Advised | Notes |
|------------------------|------|-----------------|-------|
| 2 Heads Road, Gonville |      |                 |       |
| 4 Heads Road, Gonville |      |                 |       |
| 6 Heads Road, Gonville |      |                 |       |
| 139 Ridgway Street     |      |                 |       |
| 139A Ridgway Street    |      |                 |       |
| 139B Ridgway Street    |      |                 |       |
| 143 Ridgway Street     |      |                 |       |
| 145 Ridgway Street     |      |                 |       |
| 159 Ridgway Street     |      |                 |       |
| 132 Taupo Quay         |      |                 |       |
| 132A Taupo Quay        |      |                 |       |
| 144 Taupo Quay         |      |                 |       |
| 146 Taupo Quay         |      |                 |       |
| 148 Taupo Quay         |      |                 |       |
| 152 Taupo Quay         |      |                 |       |