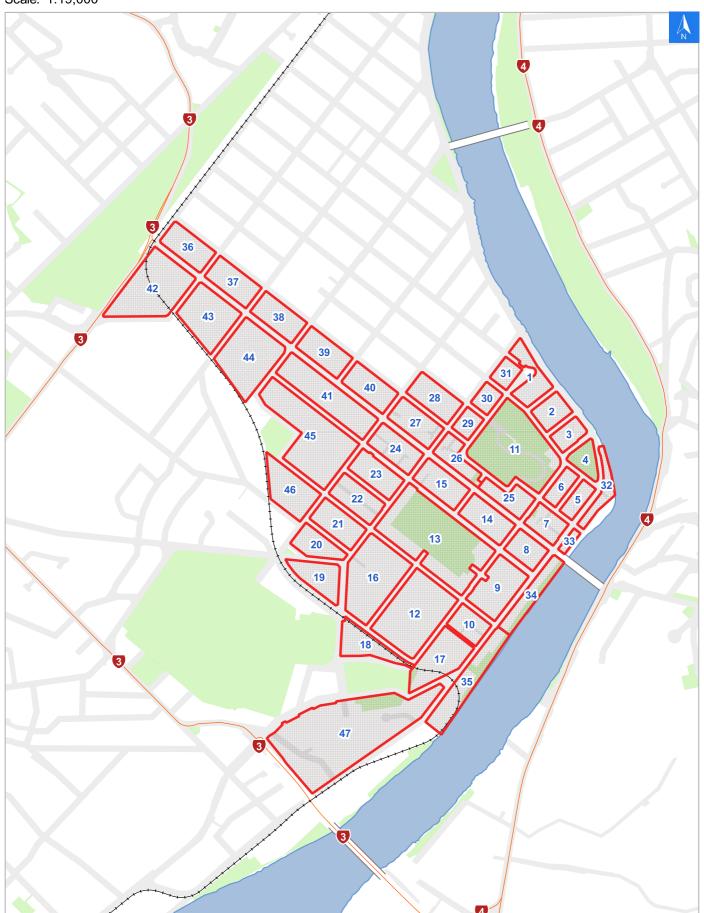

## **Rapid Building Evacuation Map Key**

It is made available in good faith but its accuracy or completeness is not guaranteed. If the information is relied on in support of a resource consent it should be verified independently.

Scale: 1:19,000

Wednesday, November 8, 2023