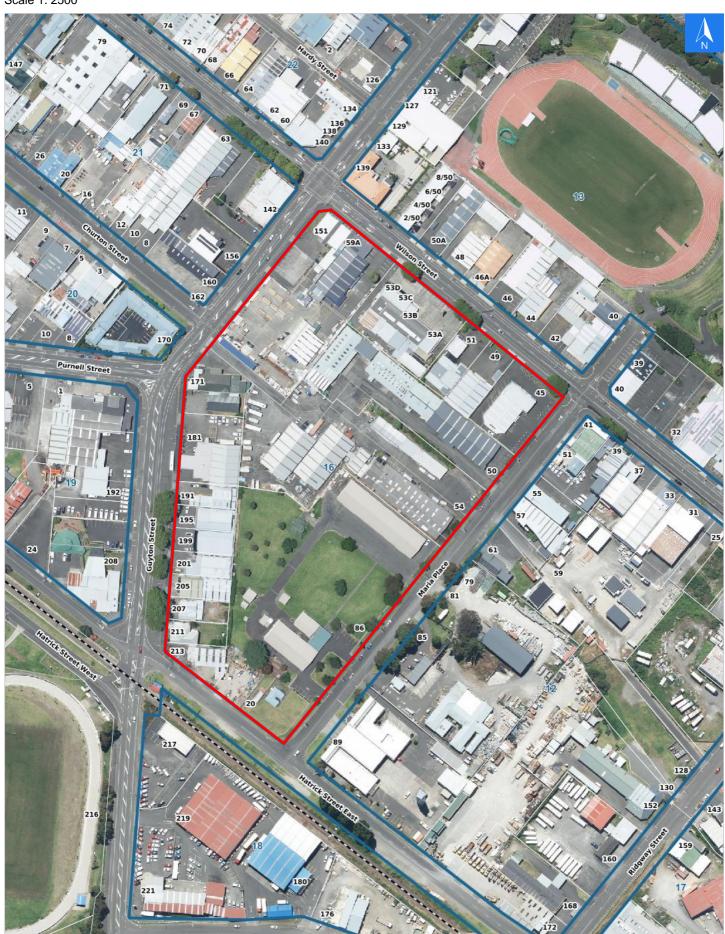

## **Evacuation Block 16**

It is made available in good faith but its accuracy or completeness is not guaranteed. If the information is relied on in support of a resource consent it should be verified independently.

Scale 1: 2500

Wednesday, November 8, 2023

## **Rapid Building Assessment Evacuation Addresses**

Data sourced from LINZ

| LINZ Address           | Name | Time<br>Advised | Notes |
|------------------------|------|-----------------|-------|
| 151 Guyton Street      |      |                 |       |
| 171 Guyton Street      |      |                 |       |
| 181 Guyton Street      |      |                 |       |
| 191 Guyton Street      |      |                 |       |
| 195 Guyton Street      |      |                 |       |
| 199 Guyton Street      |      |                 |       |
| 201 Guyton Street      |      |                 |       |
| 205 Guyton Street      |      |                 |       |
| 207 Guyton Street      |      |                 |       |
| 211 Guyton Street      |      |                 |       |
| 213 Guyton Street      |      |                 |       |
| 20 Hatrick Street East |      |                 |       |
| 50 Maria Place         |      |                 |       |
| 54 Maria Place         |      |                 |       |
| 86 Maria Place         |      |                 |       |
| 45 Wilson Street       |      |                 |       |
| 49 Wilson Street       |      |                 |       |
| 51 Wilson Street       |      |                 |       |
| 53A Wilson Street      |      |                 |       |
| 53B Wilson Street      |      |                 |       |
| 53C Wilson Street      |      |                 |       |
| 53D Wilson Street      |      |                 |       |
| 59A Wilson Street      |      |                 |       |