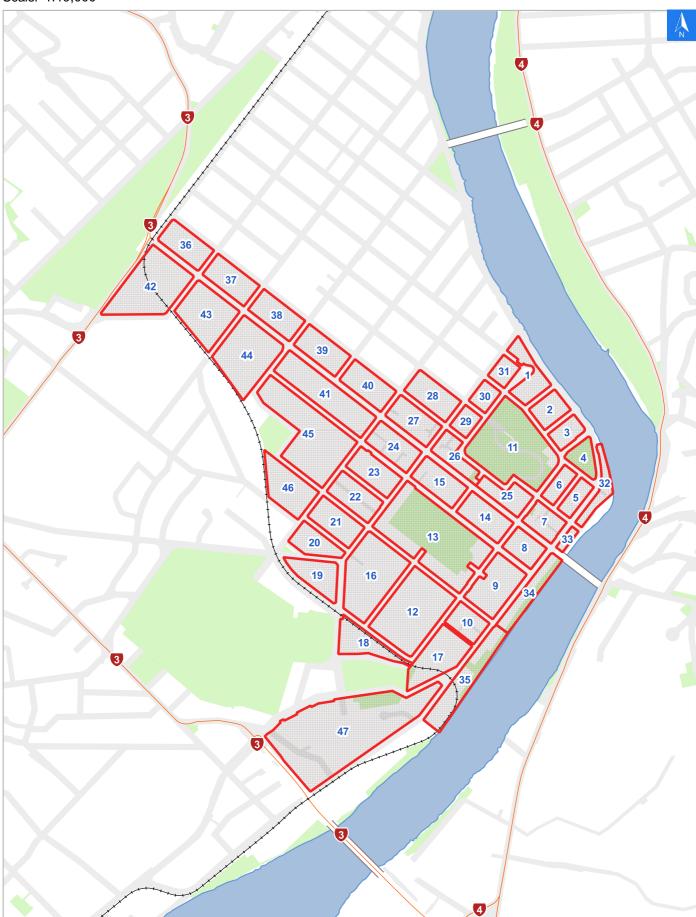

# **Rapid Building Evacuation Map Key**

Disclaimer:

Digital map data sourced from Land Information New Zealand CROWN COPYRIGHT RESERVED. The information displayed in the GIS has been taken from Whanganui District Council's databases and maps. It is made available in good faith but its accuracy or completeness is not guaranteed. If the information is relied on in support of a resource consent it should be verified independently.

Scale: 1:19,000

# Rapid Building Assessment Evacuation