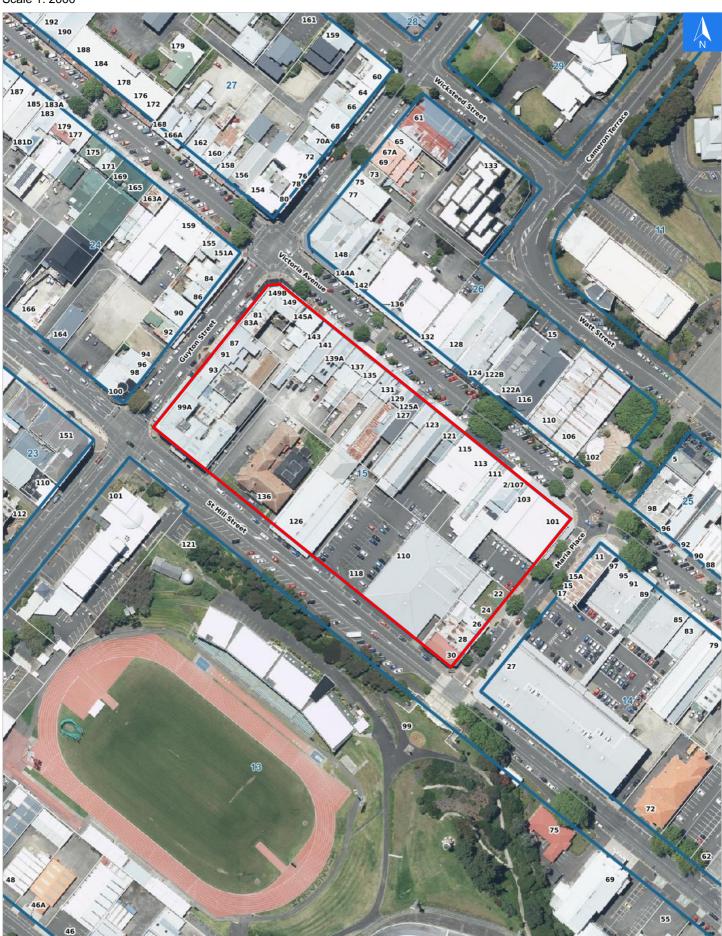

### **Evacuation Block 15**

Disclaimer:

Digital map data sourced from Land Information New Zealand CROWN COPYRIGHT RESERVED. The information displayed in the GIS has been taken from Whanganui District Council's databases and maps. It is made available in good faith but its accuracy or completeness is not guaranteed. If the information is relied on in support of a resource consent it should be verified independently.

Wednesday, November 8, 2023

# **Rapid Building Assessment Evacuation**

## **Evacuation Block 15**

Disclaimer:

Digital map data sourced from Land Information New Zealand CROWN COPYRIGHT RESERVED. The information displayed in the GIS has been taken from Whanganui District Council's databases and maps. It is made available in good faith but its accuracy or completeness is not guaranteed. If the information is relied on in support of a resource consent it should be verified independently.

## **Rapid Building Assessment Evacuation Addresses**

#### Data sourced from LINZ

| LINZ Address          | Name | Time<br>Advised | Notes |
|-----------------------|------|-----------------|-------|
| 81 Guyton Street      |      |                 |       |
| 83A Guyton Street     |      |                 |       |
| 85 Guyton Street      |      |                 |       |
| 87 Guyton Street      |      |                 |       |
| 89 Guyton Street      |      |                 |       |
| 91 Guyton Street      |      |                 |       |
| 93 Guyton Street      |      |                 |       |
| 99A Guyton Street     |      |                 |       |
| 22 Maria Place        |      |                 |       |
| 24 Maria Place        |      |                 |       |
| 26 Maria Place        |      |                 |       |
| 28 Maria Place        |      |                 |       |
| 30 Maria Place        |      |                 |       |
| 110 St Hill Street    |      |                 |       |
| 118 St Hill Street    |      |                 |       |
| 126 St Hill Street    |      |                 |       |
| 136 St Hill Street    |      |                 |       |
| 101 Victoria Avenue   |      |                 |       |
| 103 Victoria Avenue   |      |                 |       |
| 2/107 Victoria Avenue |      |                 |       |
| 107 Victoria Avenue   |      |                 |       |
| 111 Victoria Avenue   |      |                 |       |
| 113 Victoria Avenue   |      |                 |       |
| 115 Victoria Avenue   |      |                 |       |
| 121 Victoria Avenue   |      |                 |       |
| 123 Victoria Avenue   |      |                 |       |
| 125 Victoria Avenue   |      |                 |       |
| 125A Victoria Avenue  |      |                 |       |
| 127 Victoria Avenue   |      |                 |       |
| 129 Victoria Avenue   |      |                 |       |
| 131 Victoria Avenue   |      |                 |       |
| 133 Victoria Avenue   |      |                 |       |
| 135 Victoria Avenue   |      |                 |       |
| 137 Victoria Avenue   |      |                 |       |
| 137A Victoria Avenue  |      |                 |       |
| 139 Victoria Avenue   |      |                 |       |

| LINZ Address         | Name | Time<br>Advised | Notes |
|----------------------|------|-----------------|-------|
| 139A Victoria Avenue |      |                 |       |
| 141 Victoria Avenue  |      |                 |       |
| 143 Victoria Avenue  |      |                 |       |
| 145 Victoria Avenue  |      |                 |       |
| 145A Victoria Avenue |      |                 |       |
| 147 Victoria Avenue  |      |                 |       |
| 149 Victoria Avenue  |      |                 |       |
| 149A Victoria Avenue |      |                 |       |
| 149B Victoria Avenue |      |                 |       |