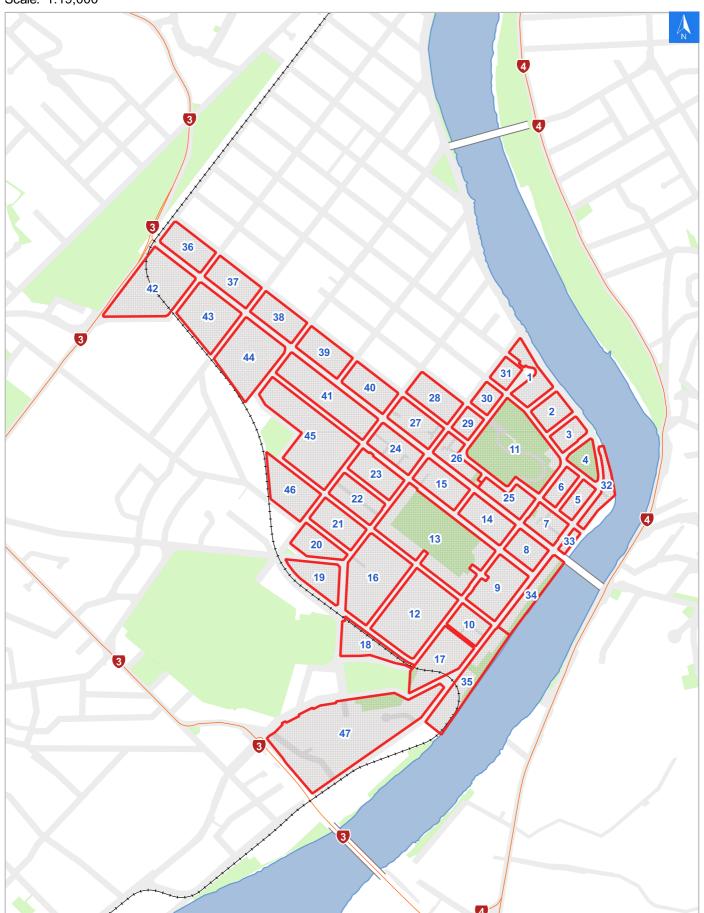

### **Evacuation Block 14**

## **Rapid Building Assessment Evacuation Addresses**

Data sourced from LINZ

| LINZ Address        | Name | Time<br>Advised | Notes |
|---------------------|------|-----------------|-------|
| 11 Maria Place      |      |                 |       |
| 15 Maria Place      |      |                 |       |
| 15A Maria Place     |      |                 |       |
| 17 Maria Place      |      |                 |       |
| 17C Maria Place     |      |                 |       |
| 17D Maria Place     |      |                 |       |
| 27 Maria Place      |      |                 |       |
| 60 Ridgway Street   |      |                 |       |
| 64 Ridgway Street   |      |                 |       |
| 70 Ridgway Street   |      |                 |       |
| 70A Ridgway Street  |      |                 |       |
| 62 St Hill Street   |      |                 |       |
| 64 St Hill Street   |      |                 |       |
| 66 St Hill Street   |      |                 |       |
| 72 St Hill Street   |      |                 |       |
| 51 Victoria Avenue  |      |                 |       |
| 55 Victoria Avenue  |      |                 |       |
| 55A Victoria Avenue |      |                 |       |
| 57 Victoria Avenue  |      |                 |       |
| 57A Victoria Avenue |      |                 |       |
| 59 Victoria Avenue  |      |                 |       |
| 59A Victoria Avenue |      |                 |       |
| 61 Victoria Avenue  |      |                 |       |
| 61A Victoria Avenue |      |                 |       |
| 63 Victoria Avenue  |      |                 |       |
| 63A Victoria Avenue |      |                 |       |
| 65 Victoria Avenue  |      |                 |       |
| 67 Victoria Avenue  |      |                 |       |
| 69 Victoria Avenue  |      |                 |       |
| 71 Victoria Avenue  |      |                 |       |
| 73 Victoria Avenue  |      |                 |       |
| 75 Victoria Avenue  |      |                 |       |
| 77 Victoria Avenue  |      |                 |       |
| 79 Victoria Avenue  |      |                 |       |
| 83 Victoria Avenue  |      |                 |       |
| 85 Victoria Avenue  |      |                 |       |

| LINZ Address        | Name | Time<br>Advised | Notes |
|---------------------|------|-----------------|-------|
| 87 Victoria Avenue  |      |                 |       |
| 89 Victoria Avenue  |      |                 |       |
| 91 Victoria Avenue  |      |                 |       |
| 95 Victoria Avenue  |      |                 |       |
| 97 Victoria Avenue  |      |                 |       |
| 97A Victoria Avenue |      |                 |       |
| 99 Victoria Avenue  |      |                 |       |