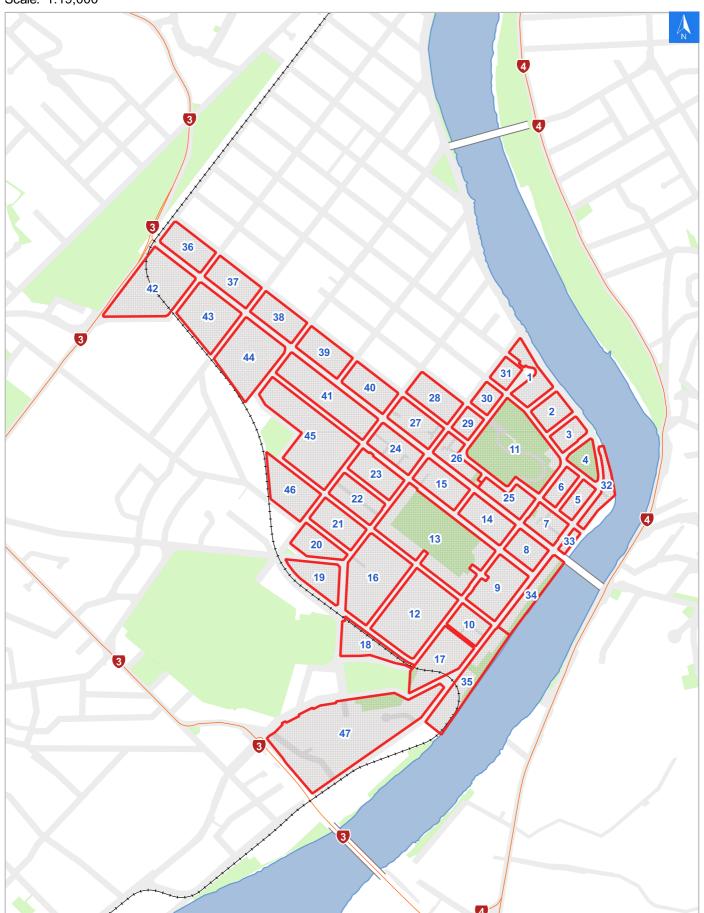

## **Rapid Building Evacuation Map Key**

### Disclaimer:

Digital map data sourced from Land Information New Zealand CROWN COPYRIGHT RESERVED.

The information displayed in the GIS has been taken from Whanganui District Council's databases and maps.

It is made available in good faith but its accuracy or completeness is not guaranteed. If the information is relied on in support of a resource consent it should be verified independently.

Scale: 1:19,000

Wednesday, November 8, 2023