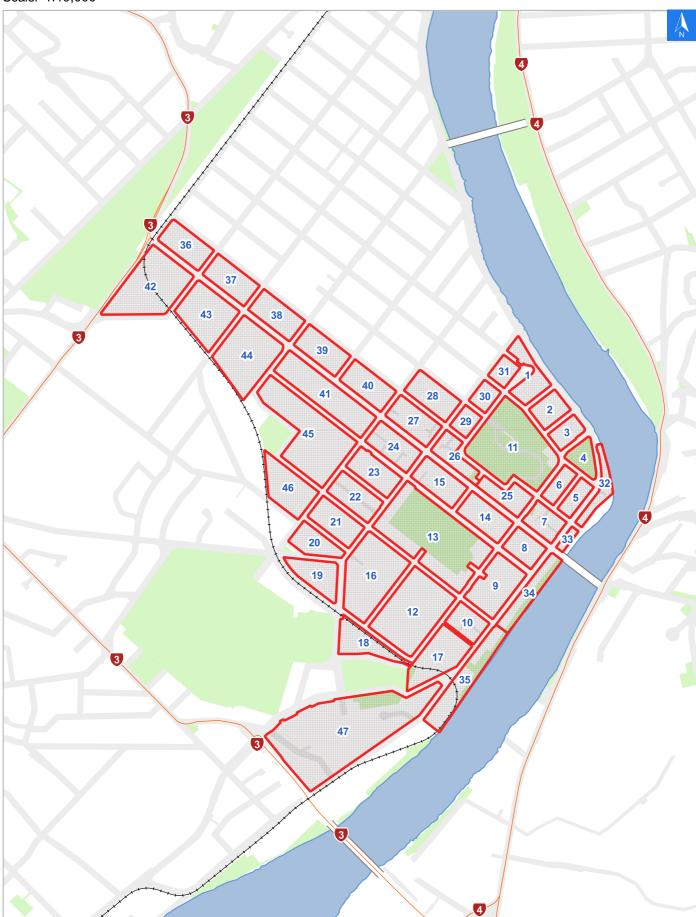

# **Rapid Building Evacuation Map Key**

Disclaimer:

Digital map data sourced from Land Information New Zealand CROWN COPYRIGHT RESERVED. The information displayed in the GIS has been taken from Whanganui District Council's databases and maps. It is made available in good faith but its accuracy or completeness is not guaranteed. If the information is relied on in support of a resource consent it should be verified independently.

Scale: 1:19,000

Disclaimer: