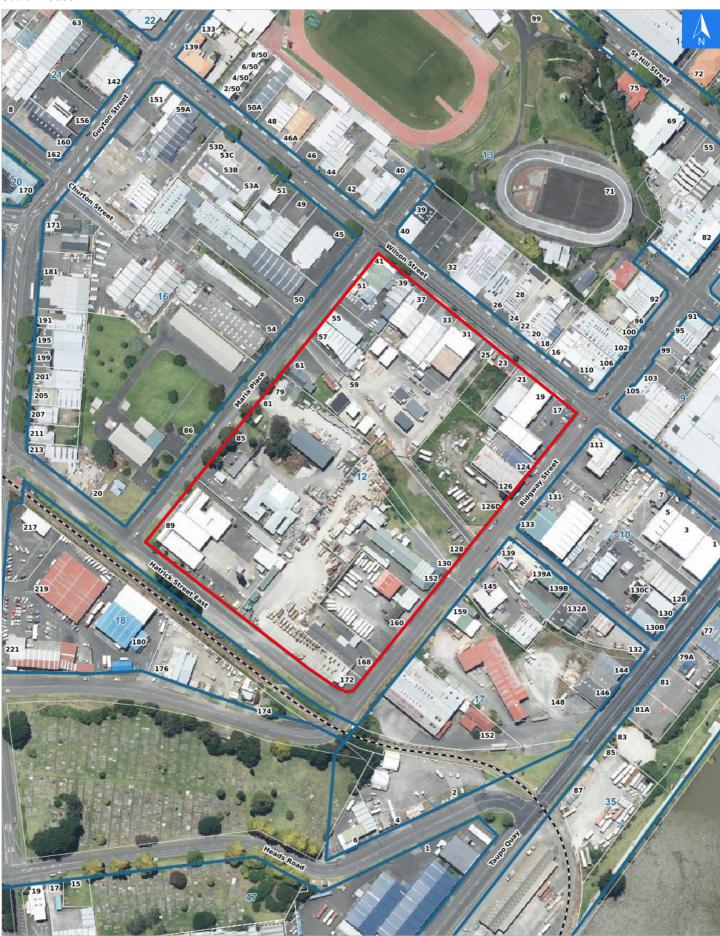

### **Evacuation Block 12**

Wednesday, November 8, 2023

Digital map data sourced from Land Information New Zealand CROWN COPYRIGHT RESERVED. The information displayed in the GIS has been taken from Whanganui District Council's databases and maps. It is made available in good faith but its accuracy or completeness is not guaranteed. If the information is relied on in support of a resource consent it should be verified independently.

Scale 1: 3000

**Evacuation Block 12** 

### Data sourced from LINZ

| LINZ Address        | Name | Time<br>Advised | Notes |
|---------------------|------|-----------------|-------|
| 51 Maria Place      |      |                 |       |
| 55 Maria Place      |      |                 |       |
| 57 Maria Place      |      |                 |       |
| 59 Maria Place      |      |                 |       |
| 61 Maria Place      |      |                 |       |
| 79 Maria Place      |      |                 |       |
| 81 Maria Place      |      |                 |       |
| 85 Maria Place      |      |                 |       |
| 89 Maria Place      |      |                 |       |
| 124 Ridgway Street  |      |                 |       |
| 126 Ridgway Street  |      |                 |       |
| 126D Ridgway Street |      |                 |       |
| 128 Ridgway Street  |      |                 |       |
| 130 Ridgway Street  |      |                 |       |
| 152 Ridgway Street  |      |                 |       |
| 160 Ridgway Street  |      |                 |       |
| 168 Ridgway Street  |      |                 |       |
| 172 Ridgway Street  |      |                 |       |
| 17 Wilson Street    |      |                 |       |
| 19 Wilson Street    |      |                 |       |
| 21 Wilson Street    |      |                 |       |
| 23 Wilson Street    |      |                 |       |
| 25 Wilson Street    |      |                 |       |
| 31 Wilson Street    |      |                 |       |
| 33 Wilson Street    |      |                 |       |
| 37 Wilson Street    |      |                 |       |
| 39 Wilson Street    |      |                 |       |
| 41 Wilson Street    |      |                 |       |