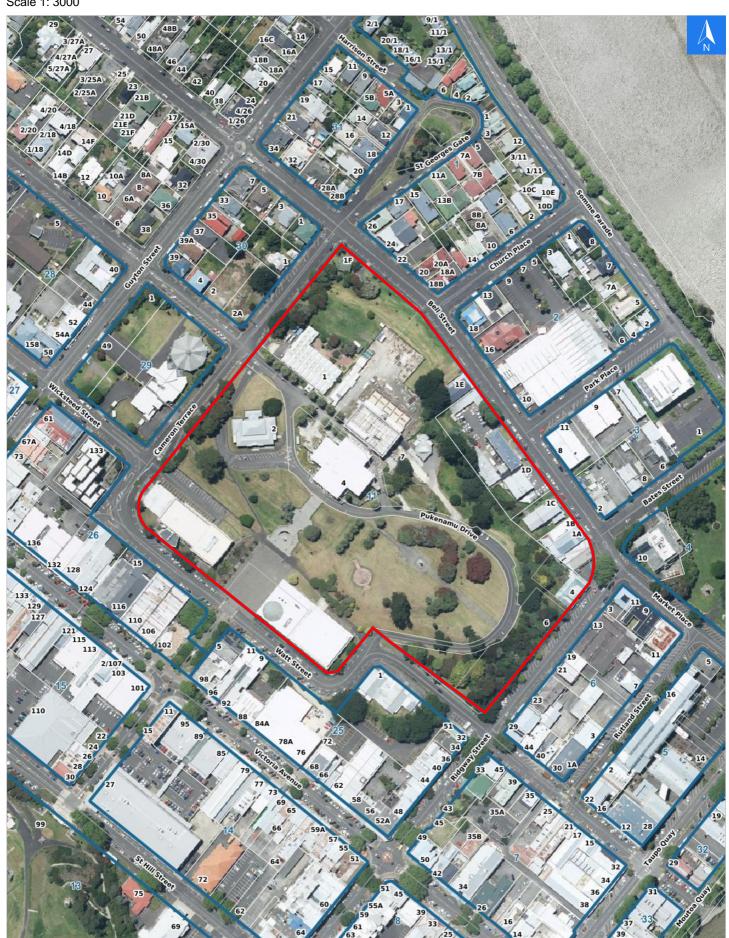

# **Rapid Building Assessment Evacuation**

### **Evacuation Block 11**

#### Disclaimer:

Digital map data sourced from Land Information New Zealand CROWN COPYRIGHT RESERVED. The information displayed in the GIS has been taken from Whanganui District Council's databases and maps. It is made available in good faith but its accuracy or completeness is not guaranteed. If the information is relied on in support of a resource consent it should be verified independently.

Scale 1: 3000

### Wednesday, November 8, 2023

### **Rapid Building Assessment Evacuation Addresses**

Data sourced from LINZ

| LINZ Address     | Name | Time<br>Advised | Notes |
|------------------|------|-----------------|-------|
| 1A Bell Street   |      |                 |       |
| 1B Bell Street   |      |                 |       |
| 1C Bell Street   |      |                 |       |
| 1D Bell Street   |      |                 |       |
| 1E Bell Street   |      |                 |       |
| 1F Bell Street   |      |                 |       |
| 1 Pukenamu Drive |      |                 |       |
| 2 Pukenamu Drive |      |                 |       |
| 4 Pukenamu Drive |      |                 |       |
| 7 Pukenamu Drive |      |                 |       |
| 4 Ridgway Street |      |                 |       |
| 6 Ridgway Street |      |                 |       |