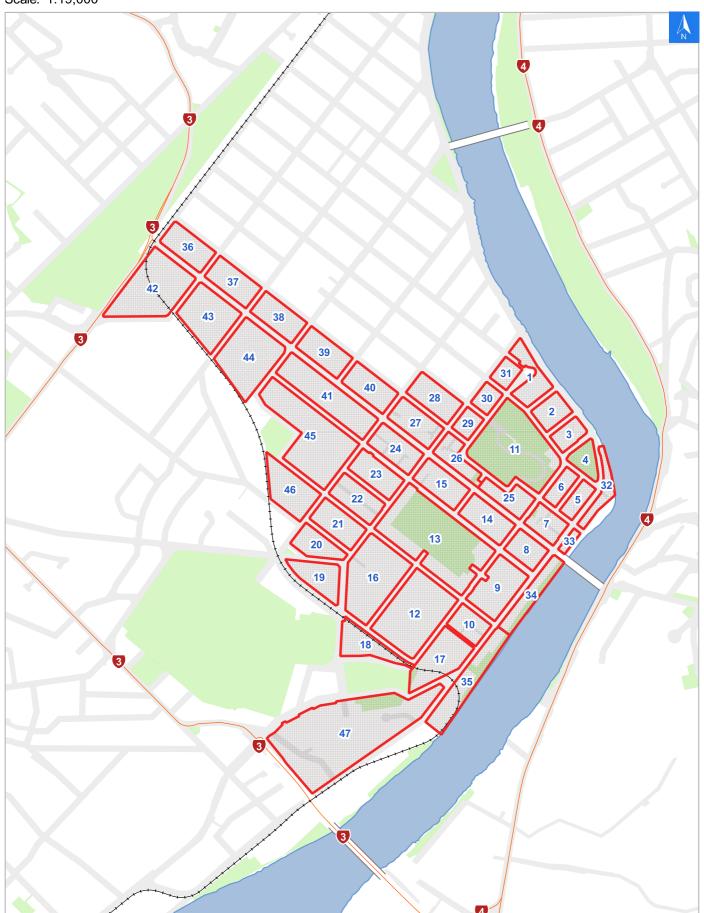

# **Rapid Building Evacuation Map Key**

### Disclaimer:

Digital map data sourced from Land Information New Zealand CROWN COPYRIGHT RESERVED.

The information displayed in the GIS has been taken from Whanganui District Council's databases and maps.

It is made available in good faith but its accuracy or completeness is not guaranteed. If the information is relied on in support of a resource consent it should be verified independently.

Scale: 1:19,000

Wednesday, November 8, 2023