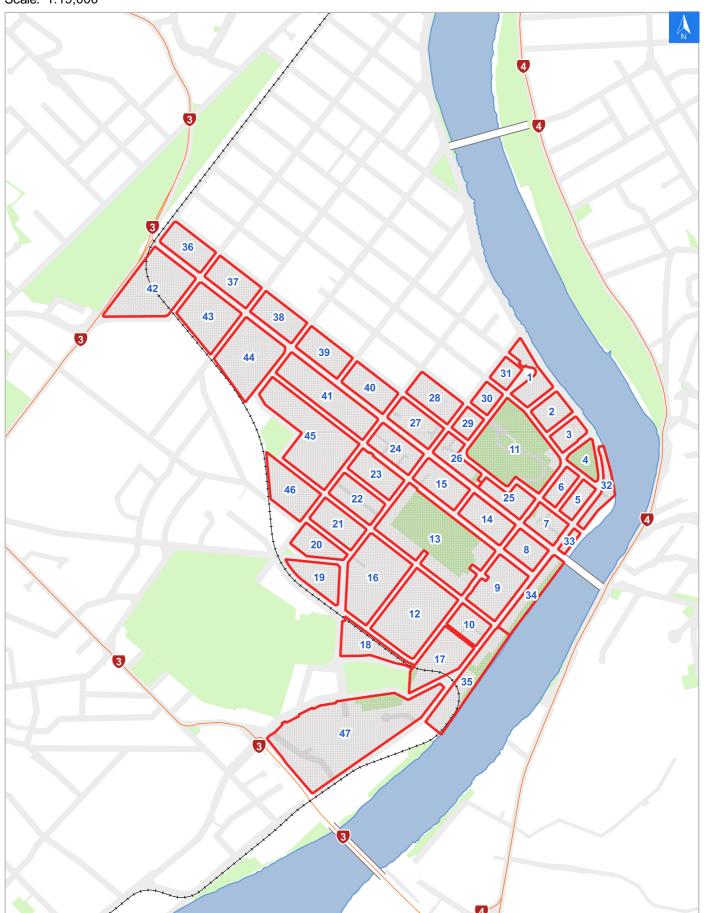

# **Rapid Building Evacuation Map Key**

#### Disclaimer:

Digital map data sourced from Land Information New Zealand CROWN COPYRIGHT RESERVED.

The information displayed in the GIS has been taken from Whanganui District Council's databases and maps.

It is made available in good faith but its accuracy or completeness is not guaranteed. If the information is relied on in support of a resource consent it should be verified independently.

Scale: 1:19,000

Wednesday, November 8, 2023