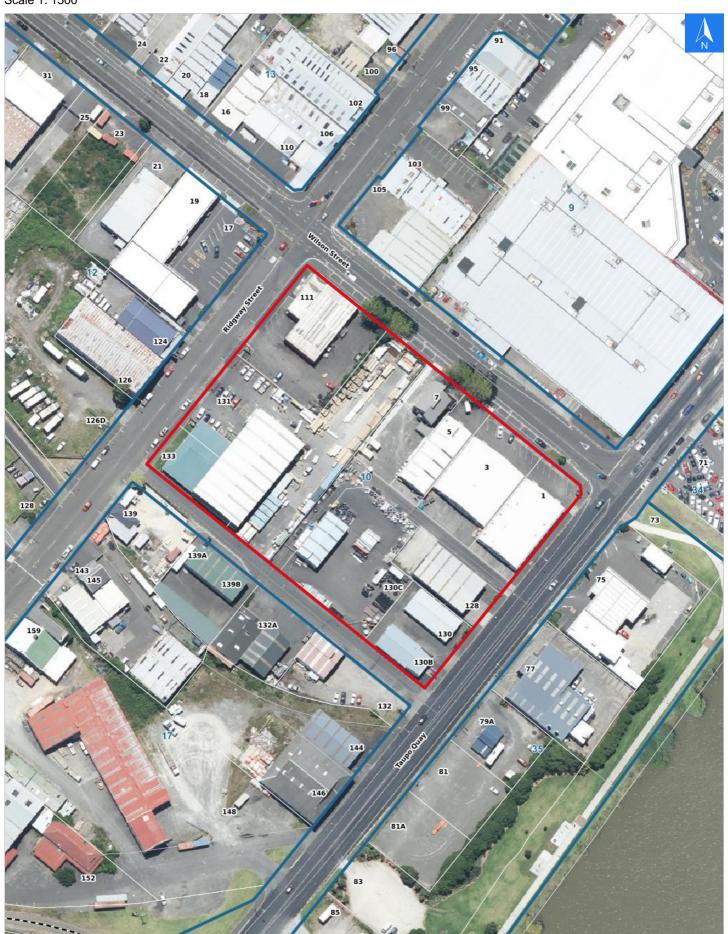

# **Rapid Building Assessment Evacuation**

### **Evacuation Block 10**

#### Disclaimer:

Digital map data sourced from Land Information New Zealand CROWN COPYRIGHT RESERVED.

The information displayed in the GIS has been taken from Whanganui District Council's databases and maps.

It is made available in good faith but its accuracy or completeness is not guaranteed. If the information is relied on in support of a resource consent it should be verified independently.

Scale 1: 1500

### Wednesday, November 8, 2023

## **Rapid Building Assessment Evacuation**

#### Disclaimer:

Digital map data sourced from Land Information New Zealand CROWN COPYRIGHT RESERVED.
The information displayed in the GIS has been taken from Whanganui District Council's databases and maps.
It is made available in good faith but its accuracy or completeness is not guaranteed. If the information is relied on in support of a resource consent it should be verified independently.

### **Rapid Building Assessment Evacuation Addresses**

Data sourced from LINZ

| LINZ Address       | Name | Time<br>Advised | Notes |
|--------------------|------|-----------------|-------|
| 111 Ridgway Street |      |                 |       |
| 131 Ridgway Street |      |                 |       |
| 133 Ridgway Street |      |                 |       |
| 128 Taupo Quay     |      |                 |       |
| 130 Taupo Quay     |      |                 |       |
| 130B Taupo Quay    |      |                 |       |
| 130C Taupo Quay    |      |                 |       |
| 1 Wilson Street    |      |                 |       |
| 3 Wilson Street    |      |                 |       |
| 5 Wilson Street    |      |                 |       |
| 7 Wilson Street    |      |                 |       |