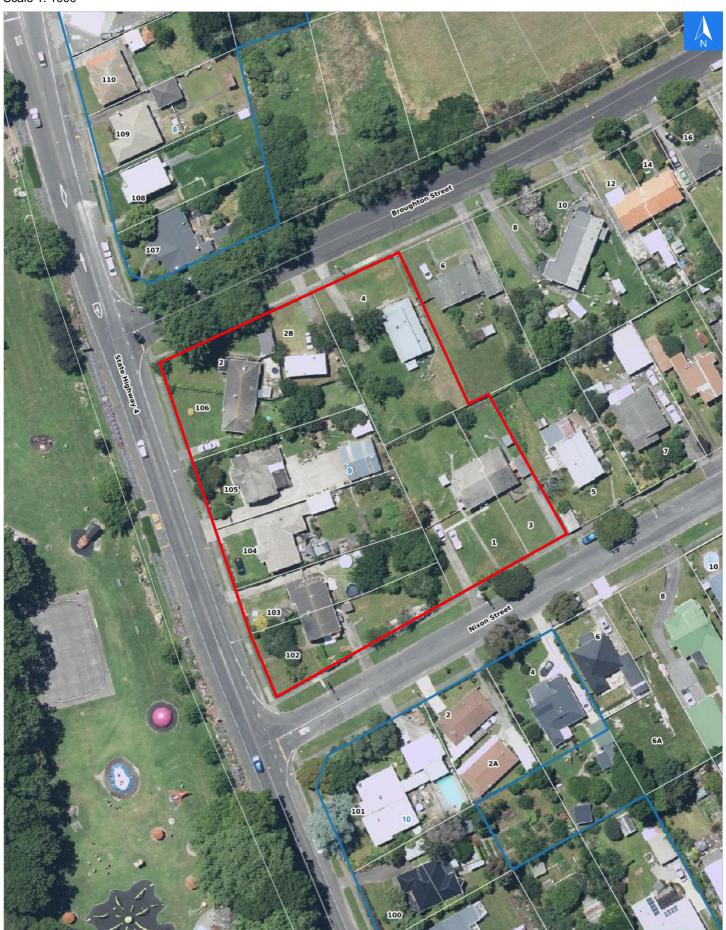

# **Flood Evacuation Map**

## **Evacuation Block 9**

#### Disclaimer:

Digital map data sourced from Land Information New Zealand CROWN COPYRIGHT RESERVED.

The information displayed in the GIS has been taken from Whanganui District Council's databases and maps.

It is made available in good faith but its accuracy or completeness is not guaranteed. If the information is relied on in support of a resource consent it should be verified independently.

Scale 1: 1000

## Wednesday, November 8, 2023

## **Flood Evacuation Addresses**

Data sourced from LINZ

| LINZ Address                        | Name | Time<br>Advised | Notes |
|-------------------------------------|------|-----------------|-------|
| 102 Anzac Parade, Whanganui East    |      |                 |       |
| 103 Anzac Parade, Whanganui East    |      |                 |       |
| 104 Anzac Parade, Whanganui East    |      |                 |       |
| 105 Anzac Parade, Whanganui East    |      |                 |       |
| 106 Anzac Parade, Whanganui East    |      |                 |       |
| 2 Broughton Street, Whanganui East  |      |                 |       |
| 2B Broughton Street, Whanganui East |      |                 |       |
| 4 Broughton Street, Whanganui East  |      |                 |       |
| 1 Nixon Street, Whanganui East      |      |                 |       |
| 3 Nixon Street, Whanganui East      |      |                 |       |