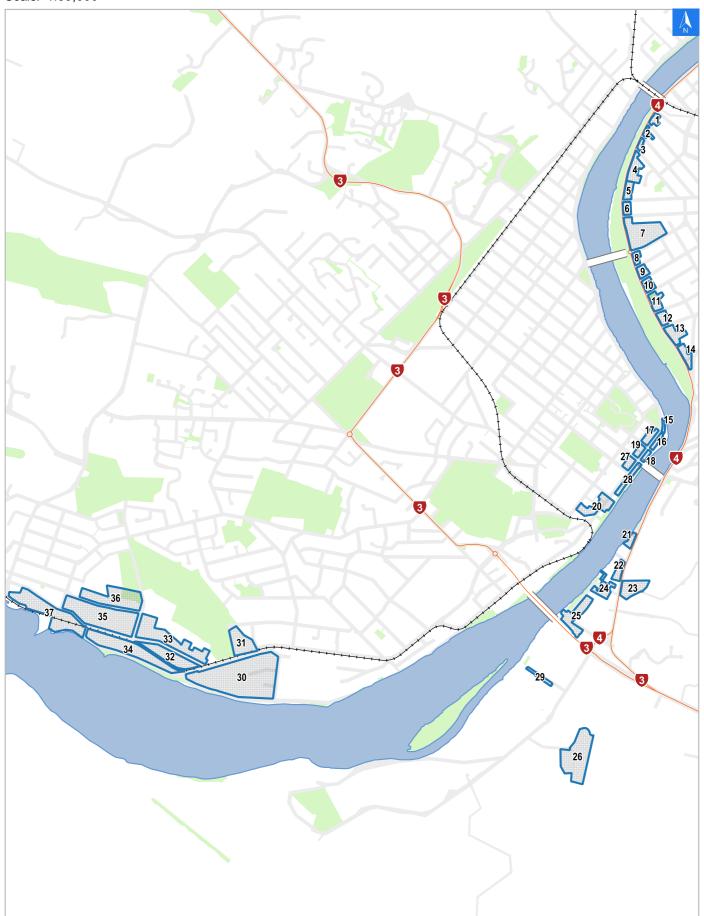

## Flood Evacuation Map Key

## Disclaimer:

Digital map data sourced from Land Information New Zealand CROWN COPYRIGHT RESERVED.

The information displayed in the GIS has been taken from Whanganui District Council's databases and maps.

It is made available in good faith but its accuracy or completeness is not guaranteed. If the information is relied on in support of a resource consent it should be verified independently.

Scale: 1:39,000





Wednesday, November 8, 2023

## **Flood Evacuation Map**

# Disclaimer:

Digital map data sourced from Land Information New Zealand CROWN COPYRIGHT RESERVED.

The information displayed in the GIS has been taken from Whanganui District Council's databases and maps.

It is made available in good faith but its accuracy or completeness is not guaranteed. If the information is relied on in support of a resource consent it should be verified independently.

**Evacuation Block 8** 

Scale 1: 1000





## Wednesday, November 8, 2023

## **Flood Evacuation Check List**

## **Evacuation Block 8**

#### Disclaimer:

Digital map data sourced from Land Information New Zealand CROWN COPYRIGHT RESERVED.

The information displayed in the GIS has been taken from Whanganui District Council's databases a