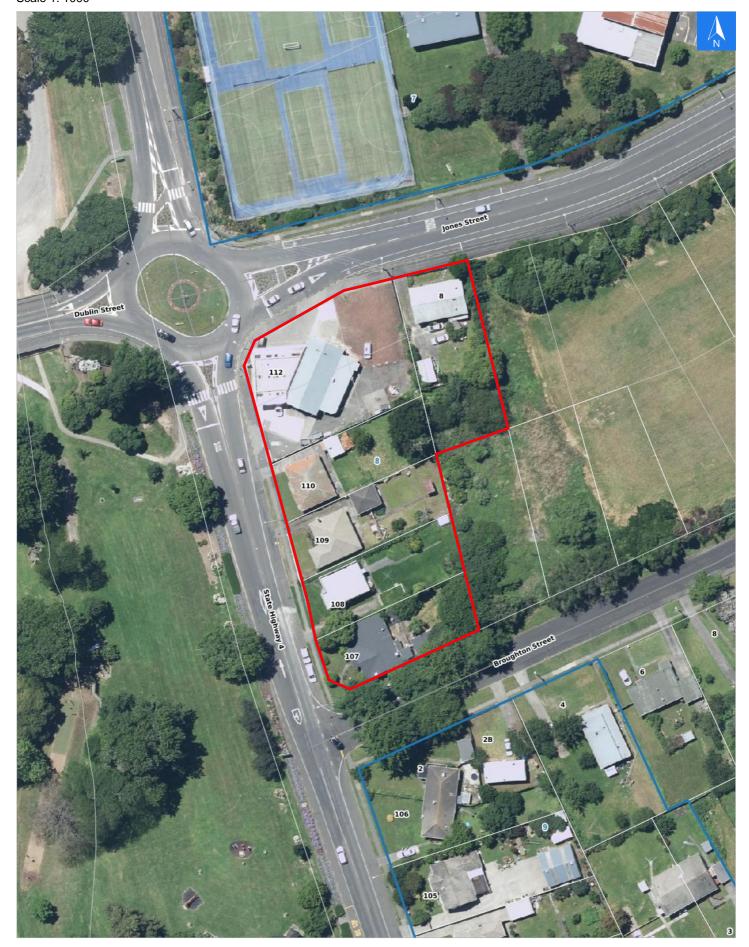

Scale 1: 1000

## **Evacuation Block 8**

## **Flood Evacuation Addresses**

Data sourced from LINZ

| LINZ Address                     | Name | Time<br>Advised | Notes |
|----------------------------------|------|-----------------|-------|
| 107 Anzac Parade, Whanganui East |      |                 |       |
| 108 Anzac Parade, Whanganui East |      |                 |       |
| 109 Anzac Parade, Whanganui East |      |                 |       |
| 110 Anzac Parade, Whanganui East |      |                 |       |
| 112 Anzac Parade, Whanganui East |      |                 |       |
| 8 Jones Street, Whanganui East   |      |                 |       |