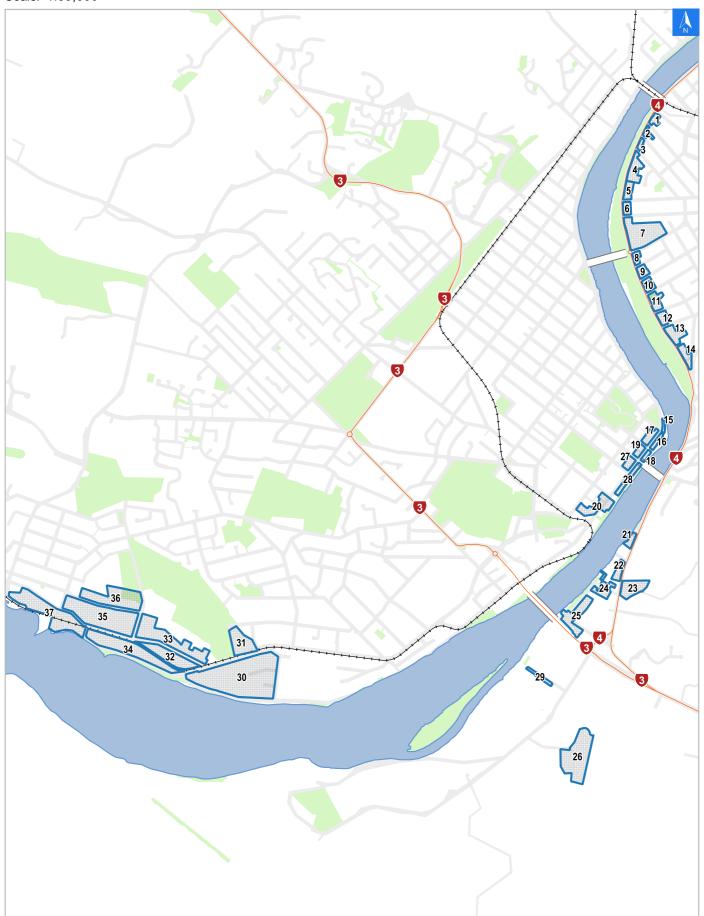

It is made available in good faith but its accuracy or completeness is not guaranteed. If the information is relied on in support of a resource consent it should be verified independently.

Scale: 1:39,000

# **Flood Evacuation Map**

Scale 1: 2500