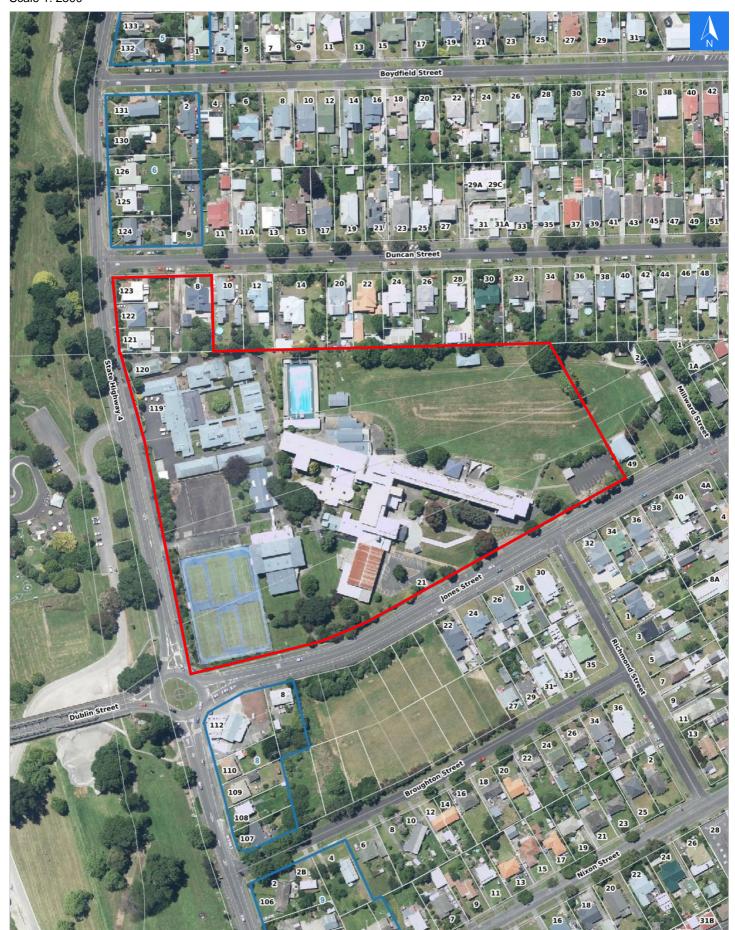

It is made available in good faith but its accuracy or completeness is not guaranteed. If the information is relied on in support of a resource consent it should be verified independently.

**Evacuation Block 7** 

Scale 1: 2500

# **Evacuation Block 7**

# **Flood Evacuation Addresses**

Data sourced from LINZ

| LINZ Address                     | Name | Time<br>Advised | Notes |
|----------------------------------|------|-----------------|-------|
| 119 Anzac Parade, Whanganui East |      |                 |       |
| 120 Anzac Parade, Whanganui East |      |                 |       |
| 121 Anzac Parade, Whanganui East |      |                 |       |
| 122 Anzac Parade, Whanganui East |      |                 |       |
| 123 Anzac Parade, Whanganui East |      |                 |       |
| 8 Duncan Street, Whanganui East  |      |                 |       |
| 21 Jones Street, Whanganui East  |      |                 |       |