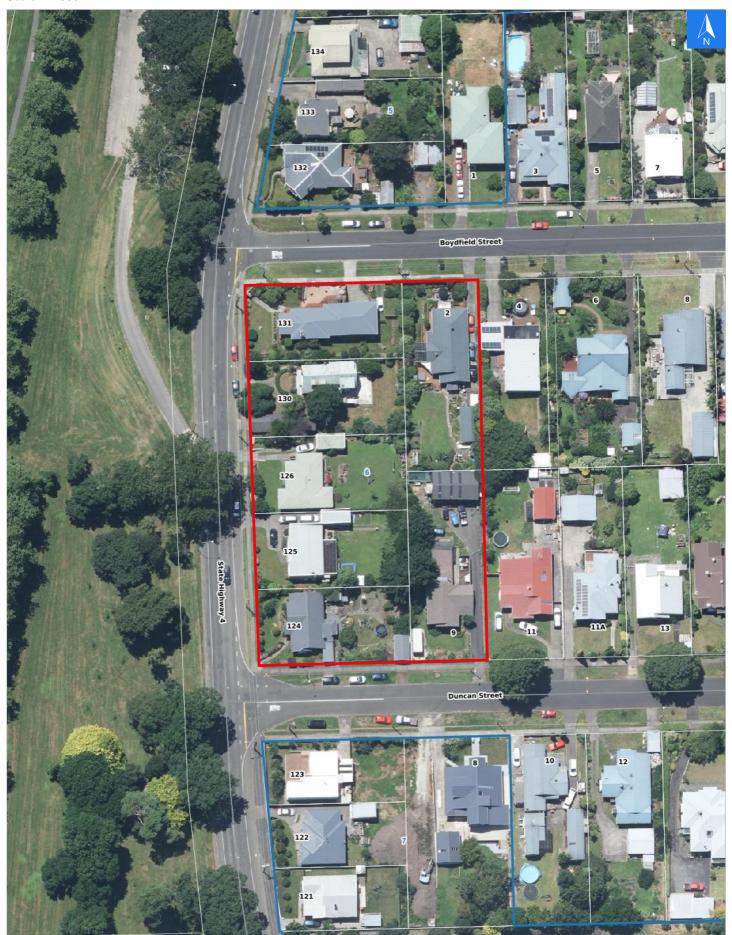

### **Evacuation Block 6**

It is made available in good faith but its accuracy or completeness is not guaranteed. If the information is relied on in support of a resource consent it should be verified independently.

Scale 1: 1000

# Wednesday, November 8, 2023

### **Flood Evacuation Addresses**

Data sourced from LINZ

| LINZ Address                       | Name | Time<br>Advised | Notes |
|------------------------------------|------|-----------------|-------|
| 124 Anzac Parade, Whanganui East   |      |                 |       |
| 125 Anzac Parade, Whanganui East   |      |                 |       |
| 126 Anzac Parade, Whanganui East   |      |                 |       |
| 130 Anzac Parade, Whanganui East   |      |                 |       |
| 131 Anzac Parade, Whanganui East   |      |                 |       |
| 2 Boydfield Street, Whanganui East |      |                 |       |
| 9 Duncan Street, Whanganui East    |      |                 |       |