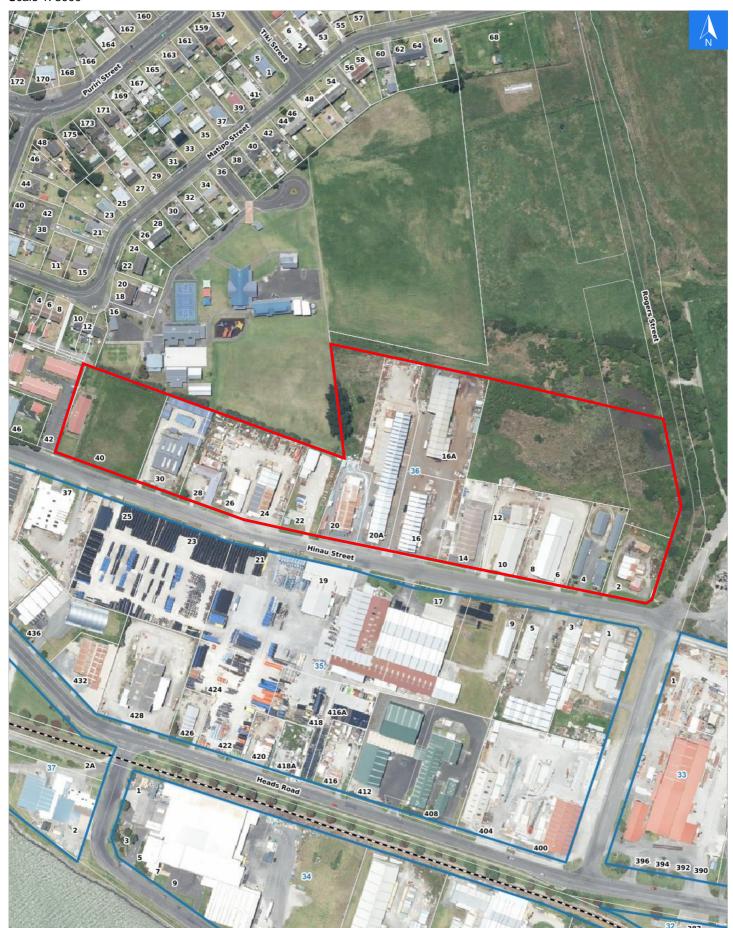

# **Flood Evacuation Map**

Disclaimer:

Digital map data sourced from Land Information New Zealand CROWN COPYRIGHT RESERVED.

The information displayed in the GIS has been taken from Whanganui District Council's databases and maps.

It is made available in good faith but its accuracy or completeness is not guaranteed. If the information is relied on in support of a resource consent it should be verified independently.

**Evacuation Block 36** 

Scale 1: 3000

Wednesday, November 8, 2023

### Disclaimer:

**Flood Evacuation Check List** 

**Evacuation Block 36** 

Digital map data sourced from Land Information New Zealand CROWN COPYRIGHT RESERVED.

The information displayed in the GIS has been taken from Whanganui District Council's databases and maps.

It is made available in good faith but its accuracy or completeness is not guaranteed. If the information is relied on in support of a resource consent it should be verified independently.

## **Flood Evacuation Addresses**

Data sourced from LINZ

| LINZ Address                  | Name | Time<br>Advised | Notes |
|-------------------------------|------|-----------------|-------|
| 2 Hinau Street, Castlecliff   |      |                 |       |
| 4 Hinau Street, Castlecliff   |      |                 |       |
| 6 Hinau Street, Castlecliff   |      |                 |       |
| 8 Hinau Street, Castlecliff   |      |                 |       |
| 10 Hinau Street, Castlecliff  |      |                 |       |
| 12 Hinau Street, Castlecliff  |      |                 |       |
| 14 Hinau Street, Castlecliff  |      |                 |       |
| 16 Hinau Street, Castlecliff  |      |                 |       |
| 16A Hinau Street, Castlecliff |      |                 |       |
| 20 Hinau Street, Castlecliff  |      |                 |       |
| 20A Hinau Street, Castlecliff |      |                 |       |
| 22 Hinau Street, Castlecliff  |      |                 |       |
| 24 Hinau Street, Castlecliff  |      |                 |       |
| 26 Hinau Street, Castlecliff  |      |                 |       |
| 28 Hinau Street, Castlecliff  |      |                 |       |
| 30 Hinau Street, Castlecliff  |      |                 |       |
| 40 Hinau Street, Castlecliff  |      |                 |       |