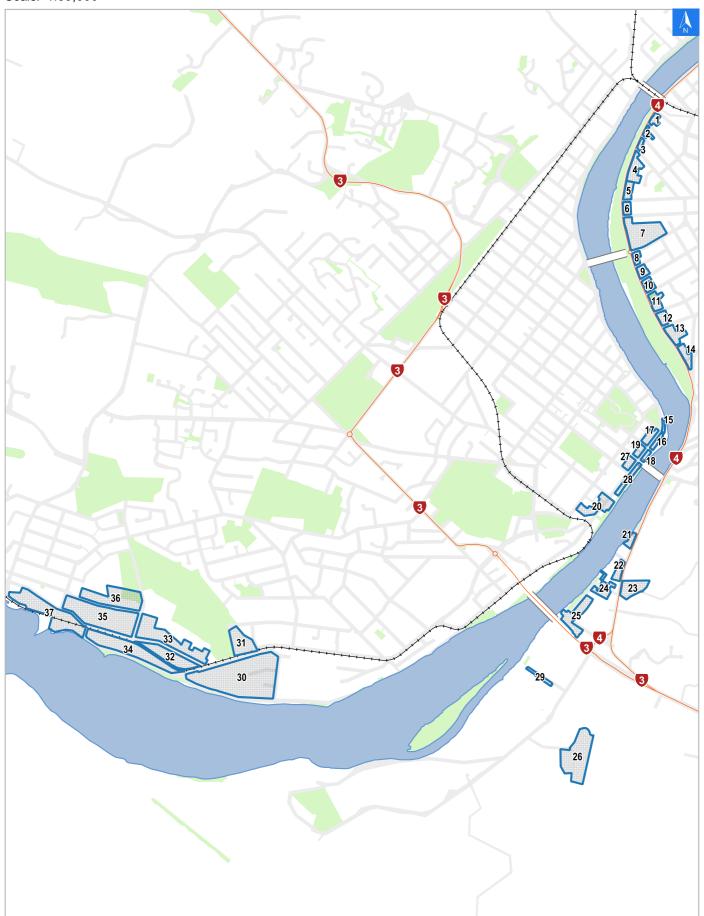

## Flood Evacuation Map Key

It is made available in good faith but its accuracy or completeness is not guaranteed. If the information is relied on in support of a resource consent it should be verified independently.

Scale: 1:39,000

Wednesday, November 8, 2023