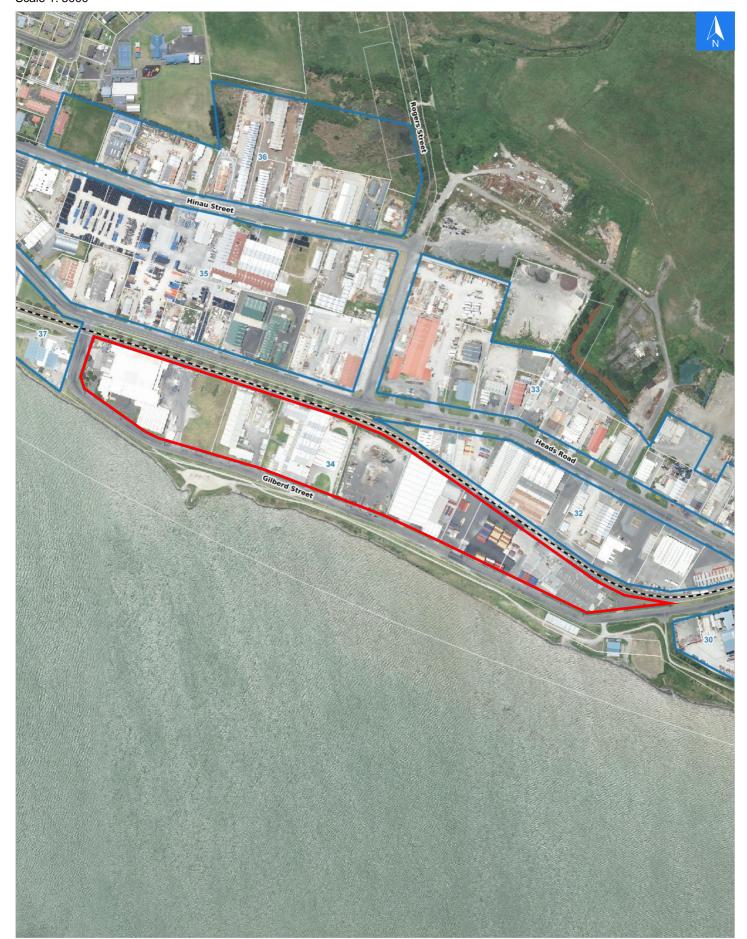

# **Flood Evacuation Map**

Disclaimer:

Digital map data sourced from Land Information New Zealand CROWN COPYRIGHT RESERVED.

The information displayed in the GIS has been taken from Whanganui District Council's databases and maps.

It is made available in good faith but its accuracy or completeness is not guaranteed. If the information is relied on in support of a resource consent it should be verified independently.

**Evacuation Block 34** 

Scale 1: 5000