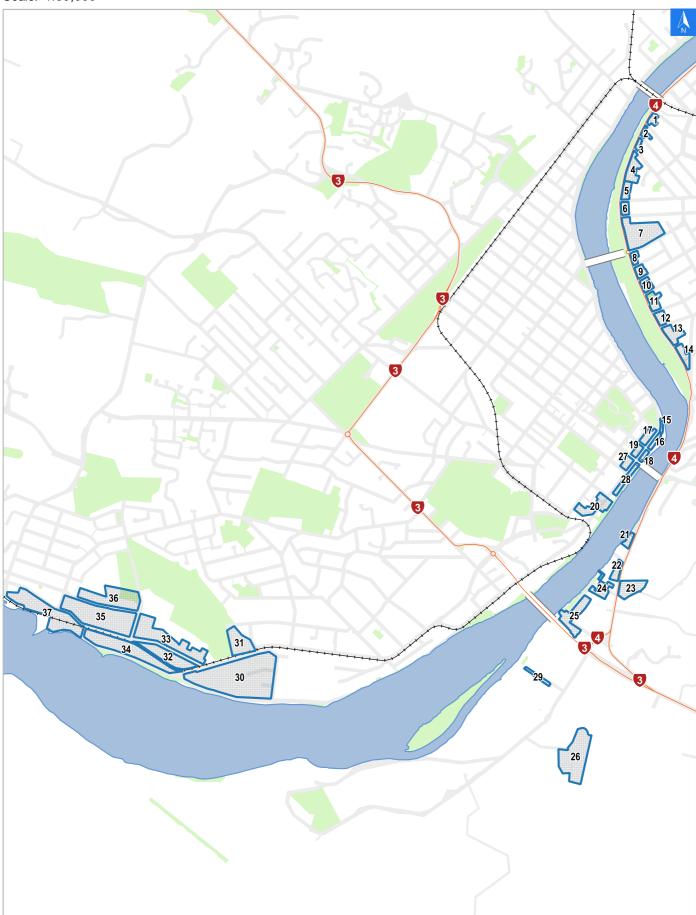

# Flood Evacuation Map Key

Disclaimer:

Digital map data sourced from Land Information New Zealand CROWN COPYRIGHT RESERVED. The information displayed in the GIS has been taken from Whanganui District Council's databases and maps. It is made available in good faith but its accuracy or completeness is not guaranteed. If the information is relied on in support of a resource consent it should be verified independently.

Scale: 1:39,000





## **Flood Evacuation Map**

# **Evacuation Block 33**

#### Disclaimer:

Digital map data sourced from Land Information New Zealand CROWN COPYRIGHT RESERVED. The information displayed in the GIS has been taken from Whanganui District Council's databases and maps. It is made available in good faith but its accuracy or completeness is not guaranteed. If the information is relied on in support of a resource consent it should be verified independently.

Wednesday, November 8, 2023

#### Scale 1: 5000





## **Flood Evacuation Check List**

## **Evacuation Block 33**

### Disclaimer:

Digital map data sourced from Land Information New Zealand CROWN COPYRIGHT RESERVED. The information displayed in the GIS has been taken from Whanganui District Council's databases and maps. It is made avail