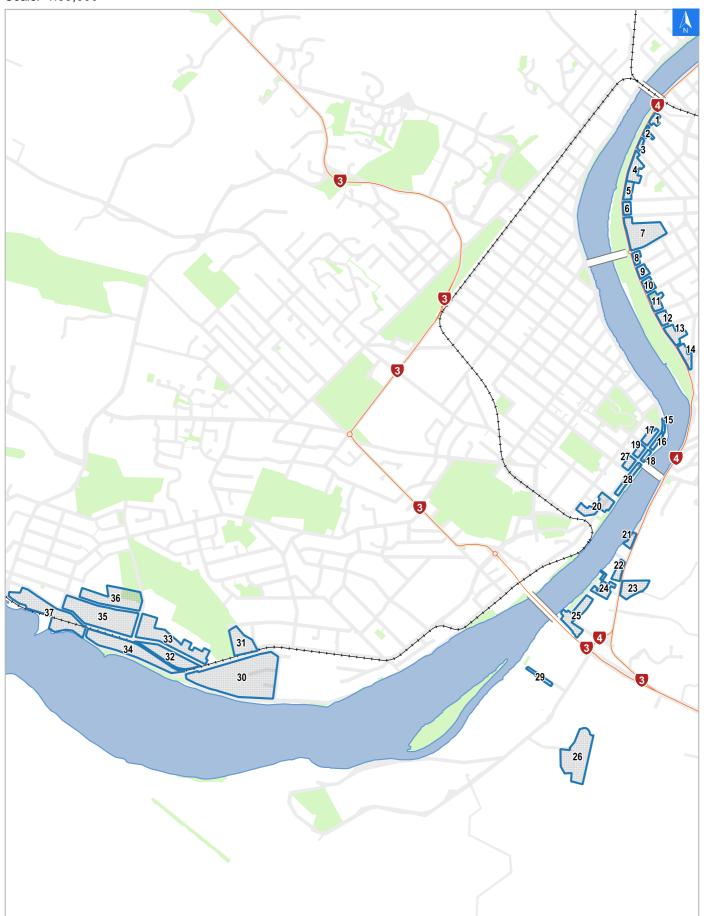

## Flood Evacuation Map Key

## Disclaimer:

Digital map data sourced from Land Information New Zealand CROWN COPYRIGHT RESERVED.

The information displayed in the GIS has been taken from Whanganui District Council's databases and maps.

It is made available in good faith but its accuracy or completeness is not guaranteed. If the information is relied on in support of a resource consent it should be verified independently.

Scale: 1:39,000

Wednesday, November 8, 2023