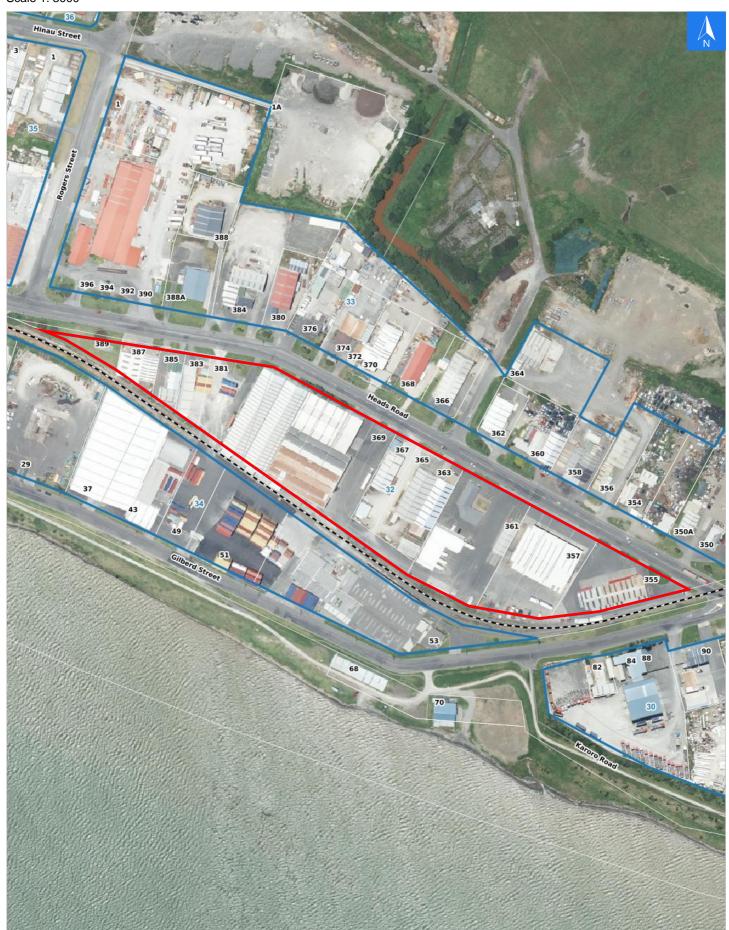

## **Evacuation Block 32**

### Disclaimer:

Digital map data sourced from Land Information New Zealand CROWN COPYRIGHT RESERVED.

The information displayed in the GIS has been taken from Whanganui District Council's databases and maps.

It is made available in good faith but its accuracy or completeness is not guaranteed. If the information is relied on in support of a resource consent it should be verified independently.

Scale 1: 3000

# Wednesday, November 8, 2023

## **Flood Evacuation Addresses**

Data sourced from LINZ

| LINZ Address                | Name | Time<br>Advised | Notes |
|-----------------------------|------|-----------------|-------|
| 355 Heads Road, Castlecliff |      |                 |       |
| 357 Heads Road, Castlecliff |      |                 |       |
| 361 Heads Road, Castlecliff |      |                 |       |
| 363 Heads Road, Castlecliff |      |                 |       |
| 365 Heads Road, Castlecliff |      |                 |       |
| 367 Heads Road, Castlecliff |      |                 |       |
| 369 Heads Road, Castlecliff |      |                 |       |
| 381 Heads Road, Castlecliff |      |                 |       |
| 383 Heads Road, Castlecliff |      |                 |       |
| 385 Heads Road, Castlecliff |      |                 |       |
| 387 Heads Road, Castlecliff |      |                 |       |
| 389 Heads Road, Castlecliff |      |                 |       |