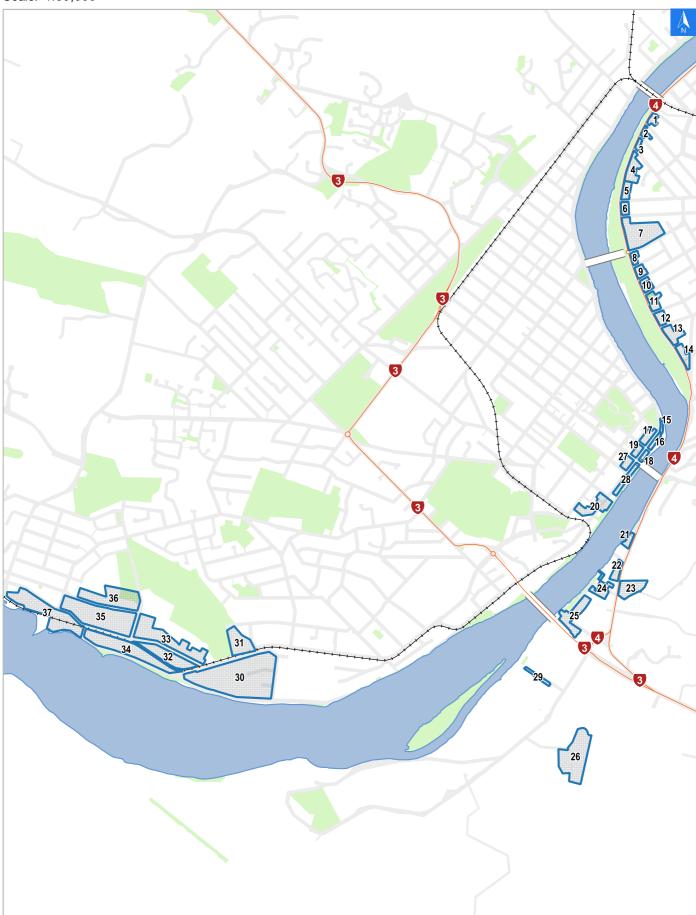

# Flood Evacuation Map Key

Disclaimer:

Digital map data sourced from Land Information New Zealand CROWN COPYRIGHT RESERVED. The information displayed in the GIS has been taken from Whanganui District Council's databases and maps. It is made available in good faith but its accuracy or completeness is not guaranteed. If the information is relied on in support of a resource consent it should be verified independently.

Scale: 1:39,000

Wednesday, November 8, 2023

## **Flood Evacuation Map**