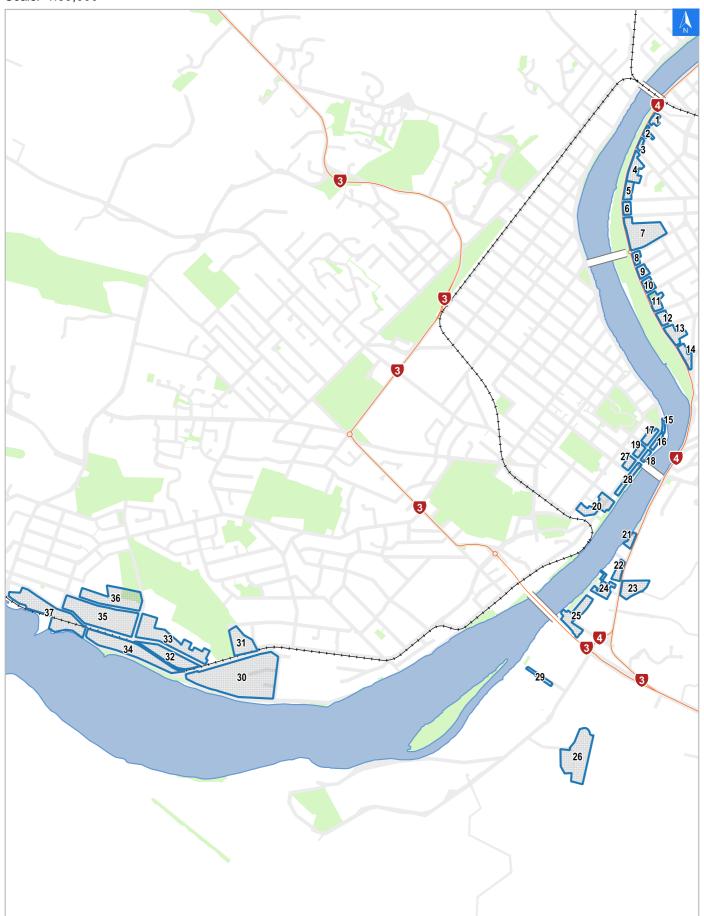

# **Flood Evacuation Map**

## **Evacuation Block 3**

#### Disclaimer:

Digital map data sourced from Land Information New Zealand CROWN COPYRIGHT RESERVED.

The information displayed in the GIS has been taken from Whanganui District Council's databases and maps.

It is made available in good faith but its accuracy or completeness is not guaranteed. If the information is relied on in support of a resource consent it should be verified independently.

Scale 1: 1000

#### Wednesday, November 8, 2023