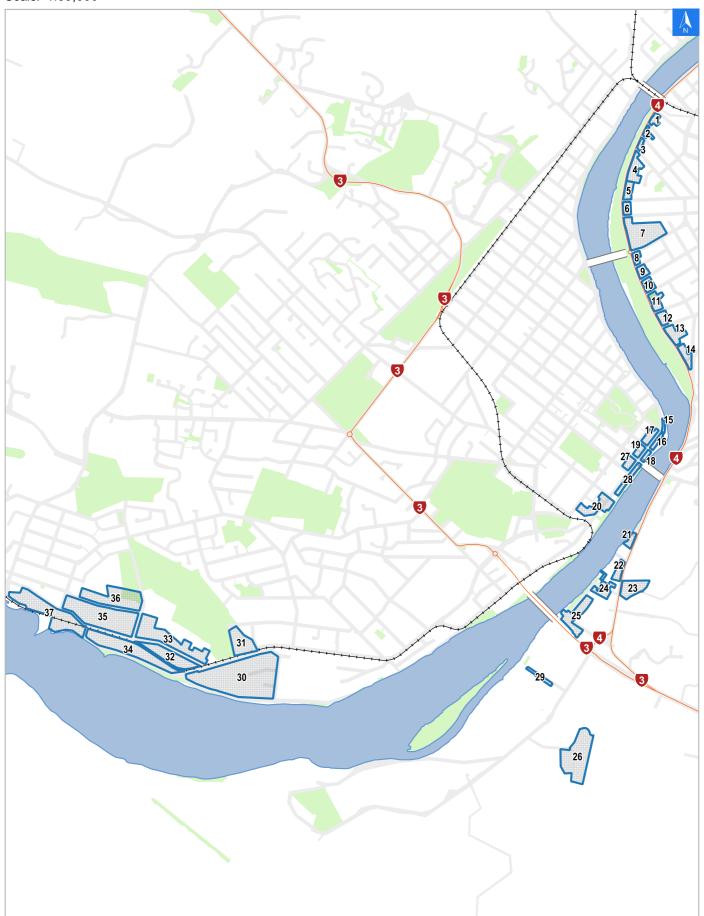

### Flood Evacuation Map Key

## **Flood Evacuation Map**

It is made available in good faith but its accuracy or completeness is not guaranteed. If the information is relied on in support of a resource consent it should be verified independently.

Scale: 1:39,000

Wednesday, November 8, 2023