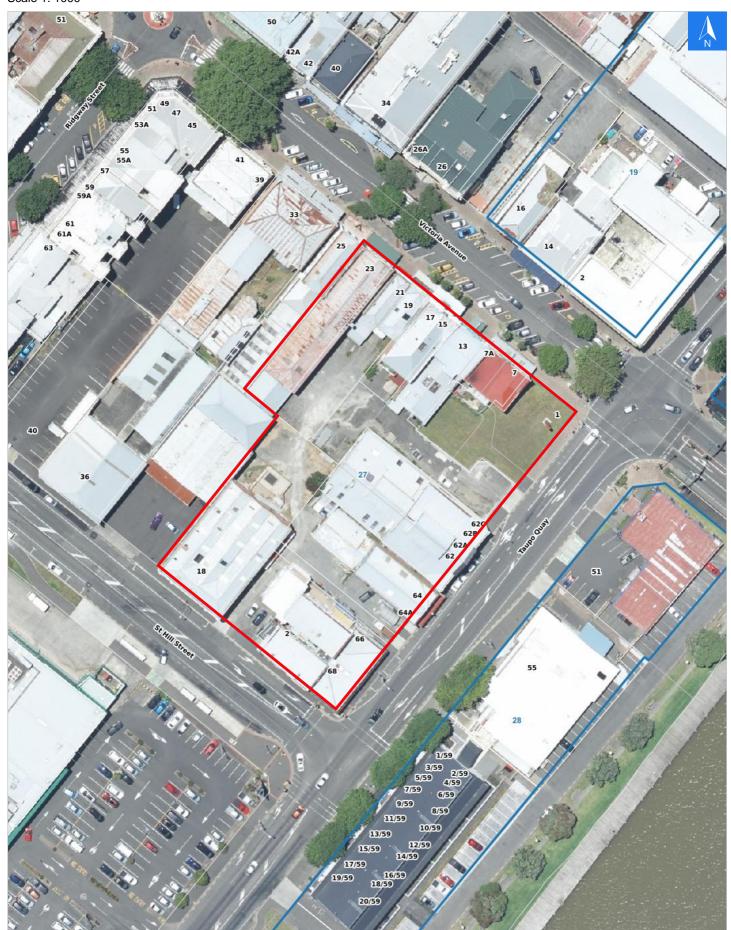

It is made available in good faith but its accuracy or completeness is not guaranteed. If the information is relied on in support of a resource consent it should be verified independently.

**Evacuation Block 27** 

Scale 1: 1000

### Disclaimer:

**Flood Evacuation Check List** 

**Evacuation Block 27** 

Digital map data sourced from Land Information New Zealand CROWN COPYRIGHT RESERVED.

The information displayed in the GIS has been taken from Whanganui District Council's databases and maps.

### **Flood Evacuation Addresses**

Data sourced from LINZ

| LINZ Address        | Name | Time<br>Advised | Notes |
|---------------------|------|-----------------|-------|
| 2 St Hill Street    |      |                 |       |
| 18 St Hill Street   |      |                 |       |
| 62 Taupo Quay       |      |                 |       |
| 62A Taupo Quay      |      |                 |       |
| 62B Taupo Quay      |      |                 |       |
| 62C Taupo Quay      |      |                 |       |
| 64 Taupo Quay       |      |                 |       |
| 64A Taupo Quay      |      |                 |       |
| 66 Taupo Quay       |      |                 |       |
| 68 Taupo Quay       |      |                 |       |
| 1 Victoria Avenue   |      |                 |       |
| 7 Victoria Avenue   |      |                 |       |
| 7A Victoria Avenue  |      |                 |       |
| 13 Victoria Avenue  |      |                 |       |
| 15 Victoria Avenue  |      |                 |       |
| 17 Victoria Avenue  |      |                 |       |
| 19 Victoria Avenue  |      |                 |       |
| 19A Victoria Avenue |      |                 |       |
| 21 Victoria Avenue  |      |                 |       |
| 23 Victoria Avenue  |      |                 |       |