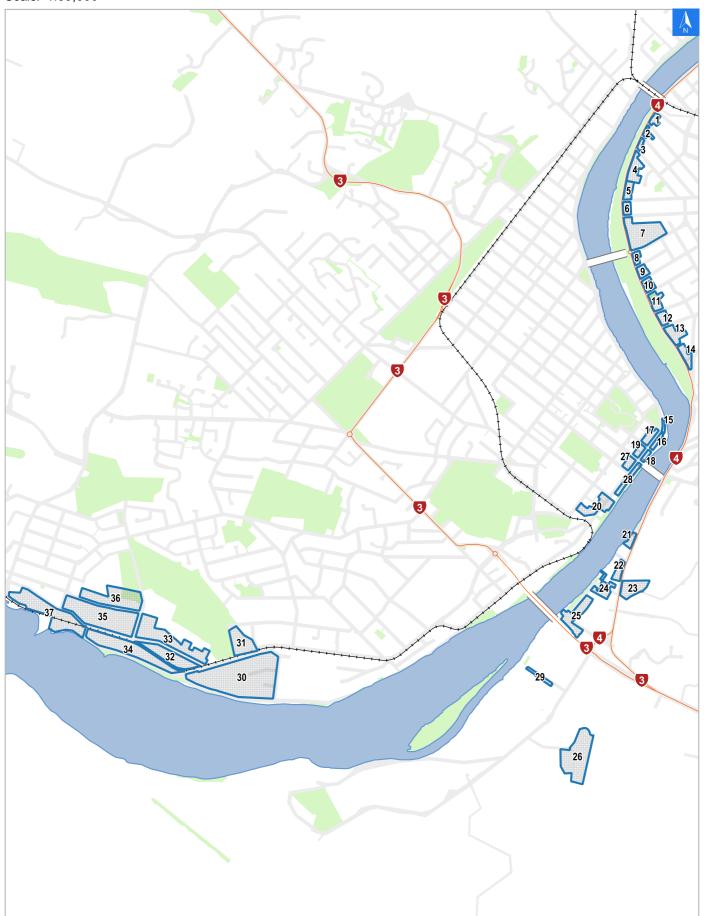

It is made available in good faith but its accuracy or completeness is not guaranteed. If the information is relied on in support of a resource consent it should be verified independently.

Scale: 1:39,000

Wednesday, November 8, 2023