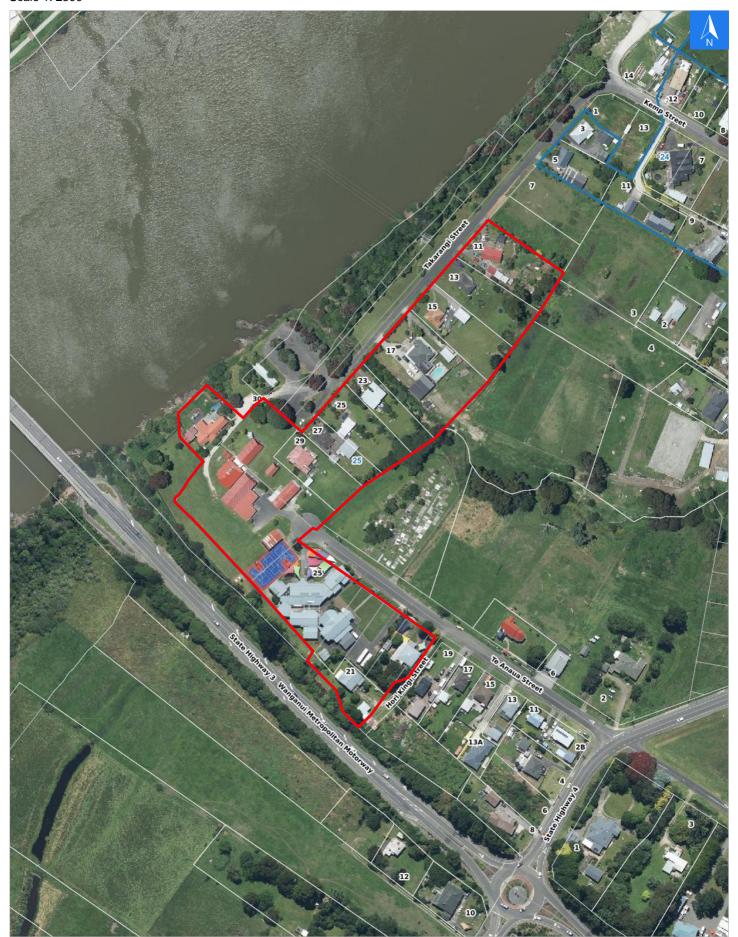

It is made available in good faith but its accuracy or completeness is not guaranteed. If the information is relied on in support of a resource consent it should be verified independently.

**Evacuation Block 25** 

Scale 1: 2500

## **Evacuation Block 25**

## **Flood Evacuation Addresses**

Data sourced from LINZ

| LINZ Address                | Name | Time<br>Advised | Notes |
|-----------------------------|------|-----------------|-------|
| 11 Takarangi Street, Putiki |      |                 |       |
| 13 Takarangi Street, Putiki |      |                 |       |
| 15 Takarangi Street, Putiki |      |                 |       |
| 17 Takarangi Street, Putiki |      |                 |       |
| 23 Takarangi Street, Putiki |      |                 |       |
| 25 Takarangi Street, Putiki |      |                 |       |
| 27 Takarangi Street, Putiki |      |                 |       |
| 29 Takarangi Street, Putiki |      |                 |       |
| 21 Te Anaua Street, Putiki  |      |                 |       |
| 25 Te Anaua Street, Putiki  |      |                 |       |