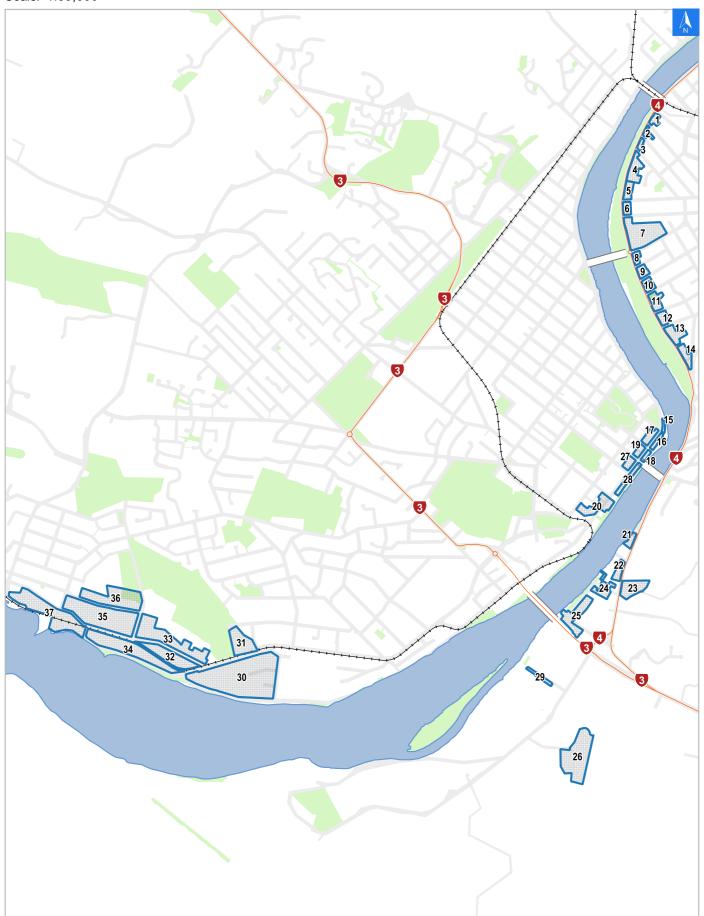

## Flood Evacuation Map Key

## Disclaimer:

Digital map data sourced from Land Information New Zealand CROWN COPYRIGHT RESERVED.

The information displayed in the GIS has been taken from Whanganui District Council's databases and maps.

It is made available in good faith but its accuracy or completeness is not guaranteed. If the information is relied on in support of a resource consent it should be verified independently.

Scale: 1:39,000





Wednesday, November 8, 2023

## **Flood Evacuation Map**

# Disclaimer:

Digital map data sourced from Land Information New Zealand CROWN COPYRIGHT RESERVED.

The information displayed in the GIS has been taken from Whanganui District Council's databases and maps.

It is made available in good faith but its accuracy or completeness is not guaranteed. If the information is relied on in support of a resource consent it should be verified independently.

**Evacuation Block 24** 

Scale 1: 2000





Wednesday, November 8, 2023

## **Evacuation Block 24**

### Disclaimer:

**Flood Evacuation Check List** 

Digital map data sourced from Land Information New Zealand CROWN COPYRIGHT RESERVED.

The information displayed in the GIS has been taken from Whanganui District Council's databases and m