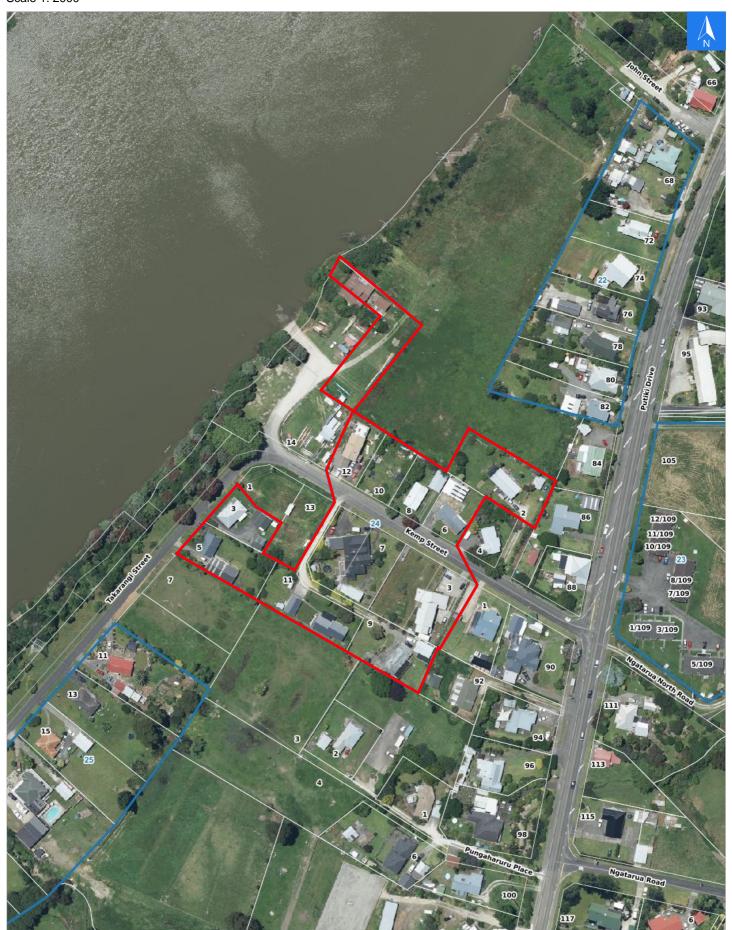

## **Evacuation Block 24**

## **Flood Evacuation Addresses**

Data sourced from LINZ

| LINZ Address               | Name | Time<br>Advised | Notes |
|----------------------------|------|-----------------|-------|
| 2 Kemp Street, Putiki      |      |                 |       |
| 3 Kemp Street, Putiki      |      |                 |       |
| 6 Kemp Street, Putiki      |      |                 |       |
| 7 Kemp Street, Putiki      |      |                 |       |
| 8 Kemp Street, Putiki      |      |                 |       |
| 9 Kemp Street, Putiki      |      |                 |       |
| 10 Kemp Street, Putiki     |      |                 |       |
| 11 Kemp Street, Putiki     |      |                 |       |
| 12 Kemp Street, Putiki     |      |                 |       |
| 3 Takarangi Street, Putiki |      |                 |       |
| 5 Takarangi Street, Putiki |      |                 |       |