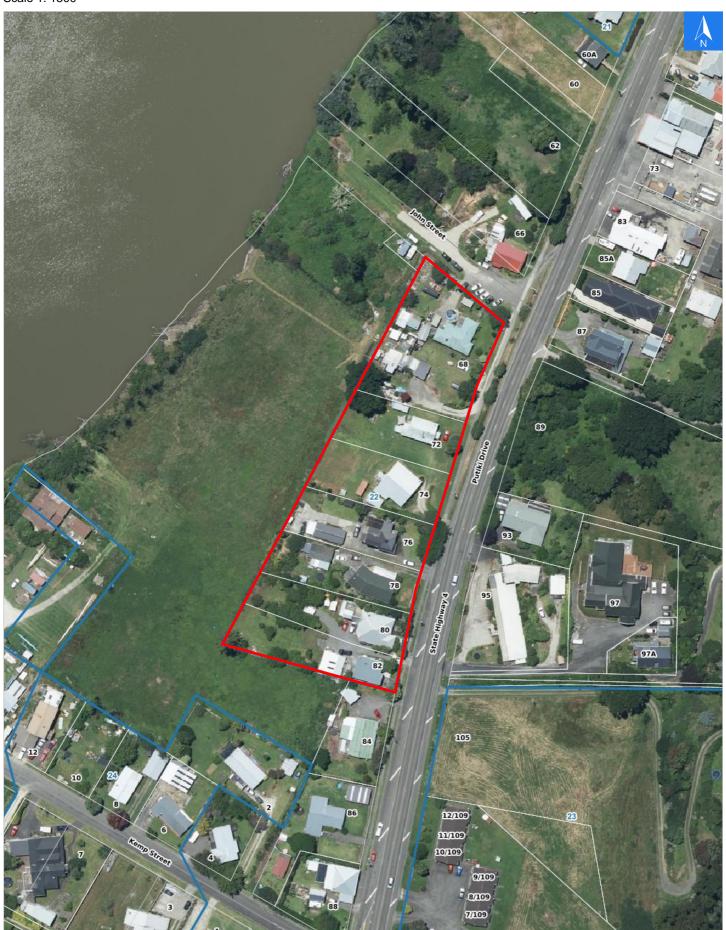

# **Evacuation Block 22**

It is made available in good faith but its accuracy or completeness is not guaranteed. If the information is relied on in support of a resource consent it should be verified independently.

**Evacuation Block 22** 

Scale 1: 1500

Wednesday, November 8, 2023

# **Flood Evacuation Addresses**

Data sourced from LINZ

| LINZ Address            | Name | Time<br>Advised | Notes |
|-------------------------|------|-----------------|-------|
| 68 Putiki Drive, Putiki |      |                 |       |
| 72 Putiki Drive, Putiki |      |                 |       |
| 74 Putiki Drive, Putiki |      |                 |       |
| 76 Putiki Drive, Putiki |      |                 |       |
| 78 Putiki Drive, Putiki |      |                 |       |
| 80 Putiki Drive, Putiki |      |                 |       |
| 82 Putiki Drive, Putiki |      |                 |       |