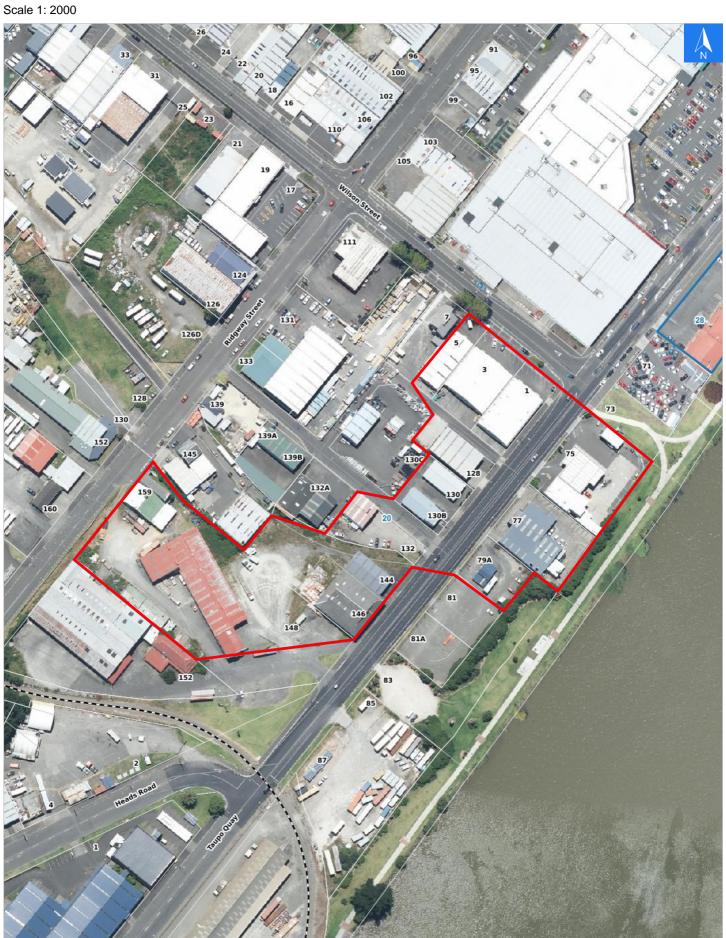

# **Flood Evacuation Map**

**Evacuation Block 20** 

## **Flood Evacuation Addresses**

Data sourced from LINZ

| LINZ Address       | Name | Time<br>Advised | Notes |
|--------------------|------|-----------------|-------|
| 159 Ridgway Street |      |                 |       |
| 75 Taupo Quay      |      |                 |       |
| 77 Taupo Quay      |      |                 |       |
| 79A Taupo Quay     |      |                 |       |
| 128 Taupo Quay     |      |                 |       |
| 130 Taupo Quay     |      |                 |       |
| 130B Taupo Quay    |      |                 |       |
| 132 Taupo Quay     |      |                 |       |
| 144 Taupo Quay     |      |                 |       |
| 146 Taupo Quay     |      |                 |       |
| 148 Taupo Quay     |      |                 |       |
| 1 Wilson Street    |      |                 |       |
| 3 Wilson Street    |      |                 |       |
| 5 Wilson Street    |      |                 |       |