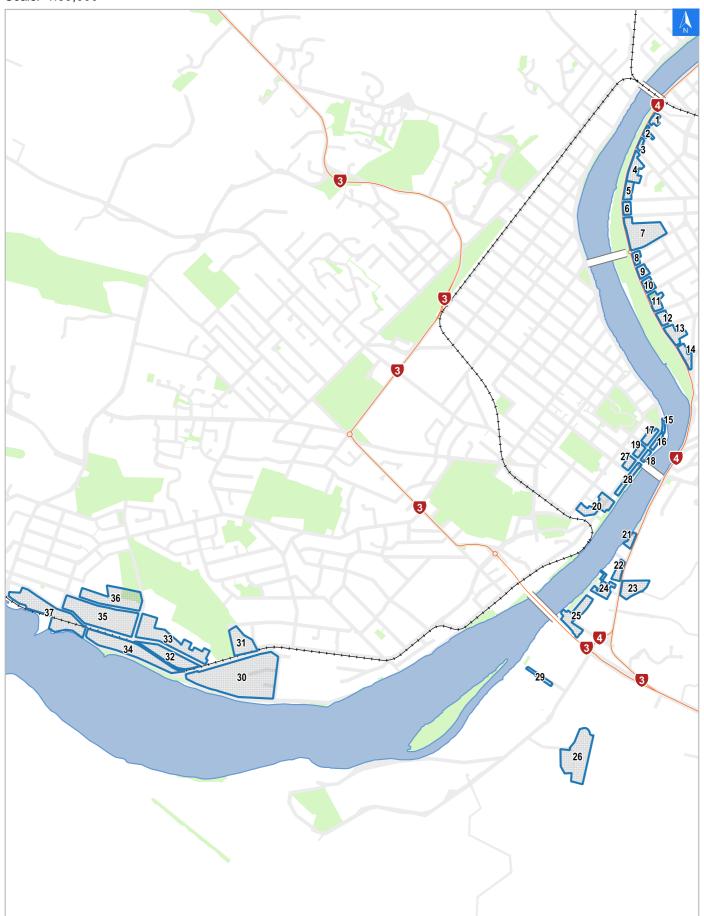

## Flood Evacuation Map Key

## Disclaimer:

Digital map data sourced from Land Information New Zealand CROWN COPYRIGHT RESERVED.

The information displayed in the GIS has been taken from Whanganui District Council's databases and maps.

It is made available in good faith but its accuracy or completeness is not guaranteed. If the information is relied on in support of a resource consent it should be verified independently.

Scale: 1:39,000





Wednesday, November 8, 2023

# **Flood Evacuation Map**

**Evacuation Block 20** 

### Disclaimer:

Digital map data sourced from Land Information New Zealand CROWN COPYRIGHT RESERVED.

The information displayed in the GIS has been taken from Whanganui District Council's databases and maps.

It is made available in good faith but its accuracy or completeness is not guaranteed. If the information is relied on in support of a resource consent it should be verified independently.





### Disclaimer:

**Flood Evacuation Check List** 

**Evacuation Block 20** 

Digital map data sourced from Land Information New Zealand CROWN COPYRIGHT RESERVED.

The information displayed in the GIS has been taken from Whanganui District Council's databases and maps.

It is made available in good faith but