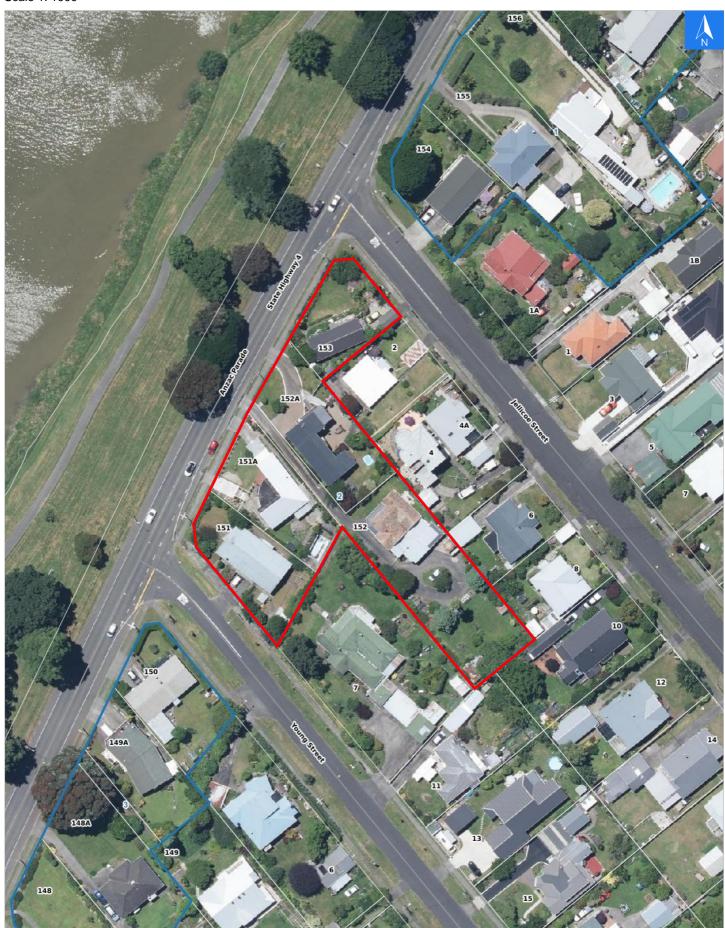

# **Flood Evacuation Map**

## **Evacuation Block 2**

#### Disclaimer:

Digital map data sourced from Land Information New Zealand CROWN COPYRIGHT RESERVED.

The information displayed in the GIS has been taken from Whanganui District Council's databases and maps.

It is made available in good faith but its accuracy or completeness is not guaranteed. If the information is relied on in support of a resource consent it should be verified independently.

Scale 1: 1000

## Wednesday, November 8, 2023

### **Flood Evacuation Addresses**

Data sourced from LINZ

| LINZ Address                      | Name | Time<br>Advised | Notes |
|-----------------------------------|------|-----------------|-------|
| 151 Anzac Parade, Whanganui East  |      |                 |       |
| 151A Anzac Parade, Whanganui East |      |                 |       |
| 152 Anzac Parade, Whanganui East  |      |                 |       |
| 152A Anzac Parade, Whanganui East |      |                 |       |
| 153 Anzac Parade, Whanganui East  |      |                 |       |