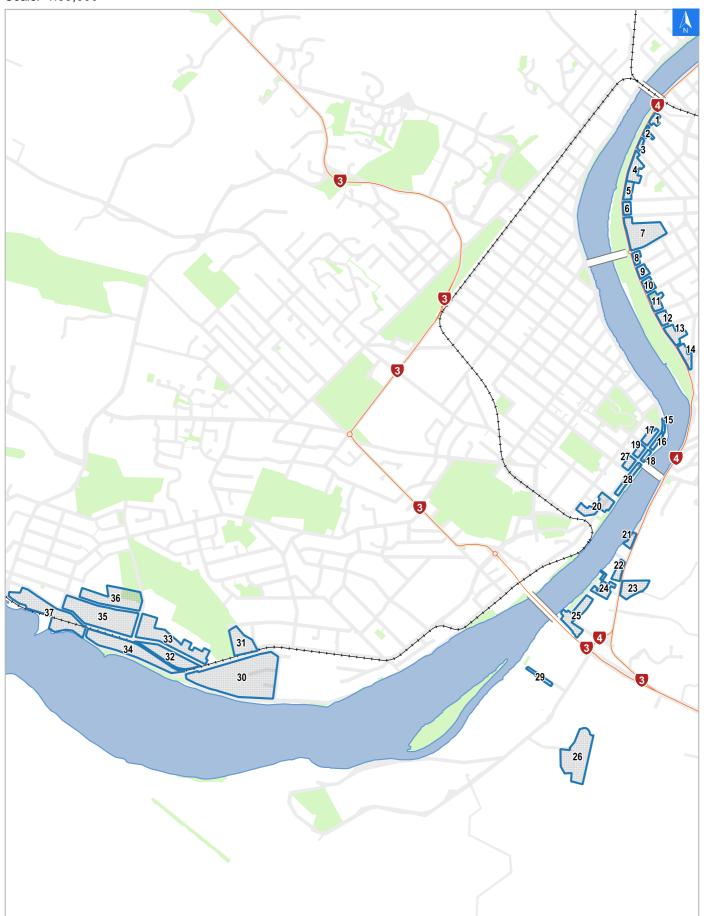

# Flood Evacuation Map Key

### Disclaimer:

Digital map data sourced from Land Information New Zealand CROWN COPYRIGHT RESERVED.

The information displayed in the GIS has been taken from Whanganui District Council's databases and maps.

It is made available in good faith but its accuracy or completeness is not guaranteed. If the information is relied on in support of a resource consent it should be verified independently.

Scale: 1:39,000

Wednesday, November 8, 2023