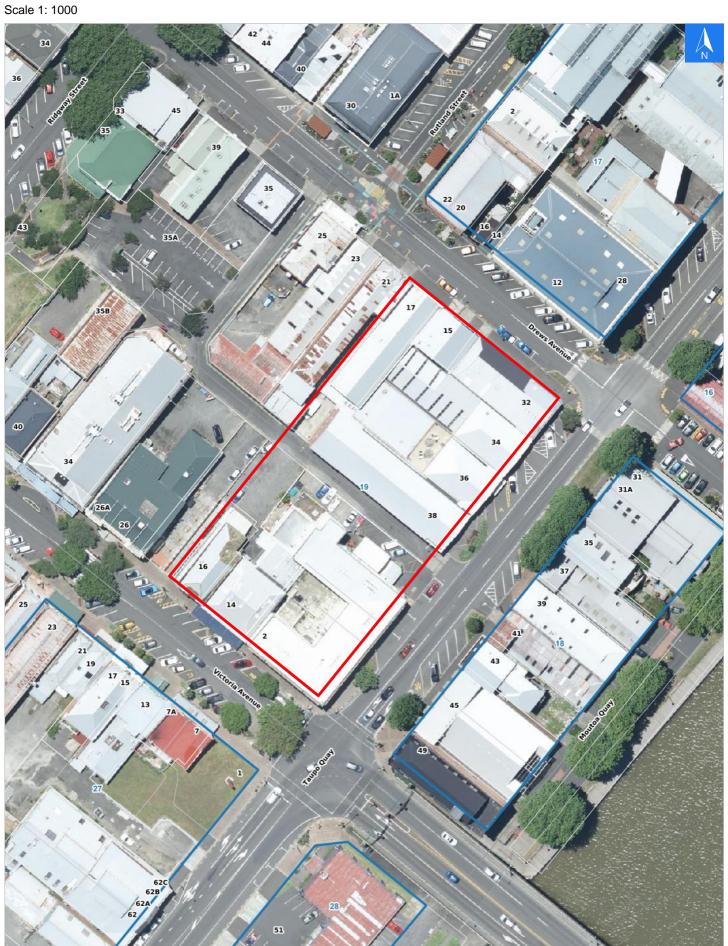

# **Evacuation Block 19**

# **Flood Evacuation Addresses**

Data sourced from LINZ

| LINZ Address       | Name | Time<br>Advised | Notes |
|--------------------|------|-----------------|-------|
| 15 Drews Avenue    |      |                 |       |
| 17 Drews Avenue    |      |                 |       |
| 32 Taupo Quay      |      |                 |       |
| 34 Taupo Quay      |      |                 |       |
| 36 Taupo Quay      |      |                 |       |
| 38 Taupo Quay      |      |                 |       |
| 2 Victoria Avenue  |      |                 |       |
| 14 Victoria Avenue |      |                 |       |
| 16 Victoria Avenue |      |                 |       |