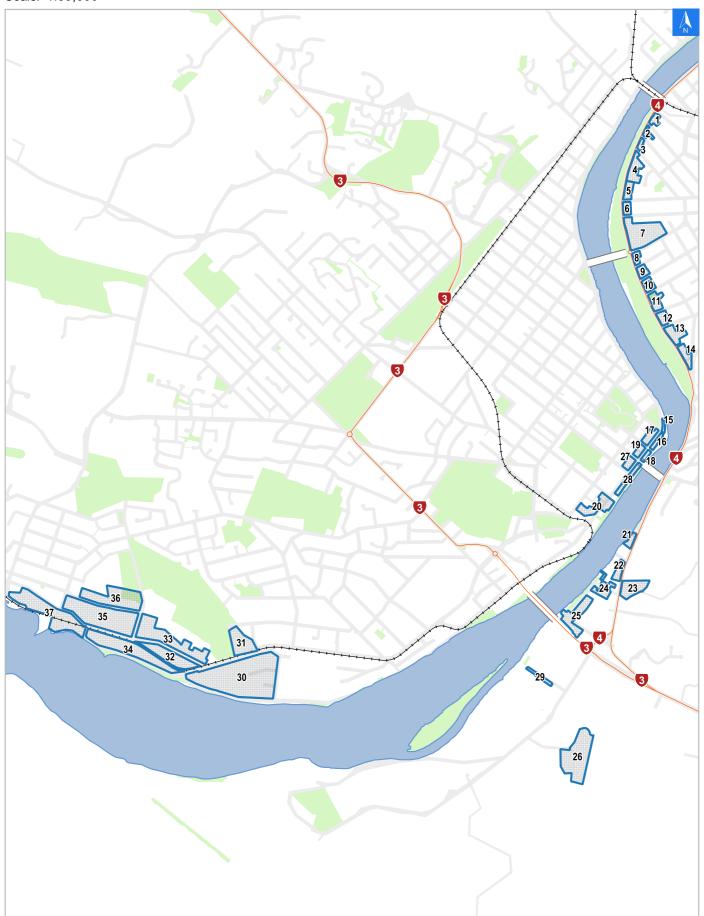

# **Flood Evacuation Map**

**Evacuation Block 19** 

It is made available in good faith but its accuracy or completeness is not guaranteed. If the information is relied on in support of a resource consent it should be verified independently.

Scale: 1:39,000