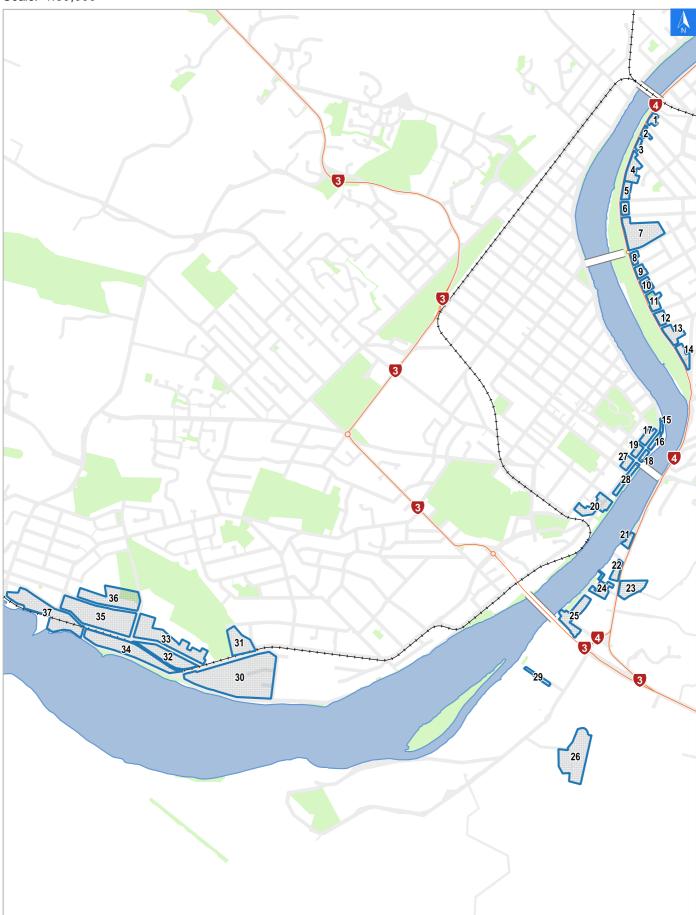

# Flood Evacuation Map Key

Disclaimer:

Digital map data sourced from Land Information New Zealand CROWN COPYRIGHT RESERVED. The information displayed in the GIS has been taken from Whanganui District Council's databases and maps. It is made available in good faith but its accuracy or completeness is not guaranteed. If the information is relied on in support of a resource consent it should be verified independently.

Scale: 1:39,000





## **Flood Evacuation Map**

### **Evacuation Block 18**

#### Disclaimer:

Digital map data sourced from Land Information New Zealand CROWN COPYRIGHT RESERVED. The information displayed in the GIS has been taken from Whanganui District Council's databases and maps. It is made available in good faith but its accuracy or completeness is not guaranteed. If the information is relied on in support of a resource consent it should be verified independently.

Wednesday, November 8, 2023

### Scale 1: 1000





### **Flood Evacuation Check List**

### **Evacuation Block 18**

Disclaimer:

Digital map data sourced from Land Information New Zealand CROWN COPYRIGHT RESERVED. The information displayed in the GIS has been taken from Whanganui District Council's databases and maps. It is made availa